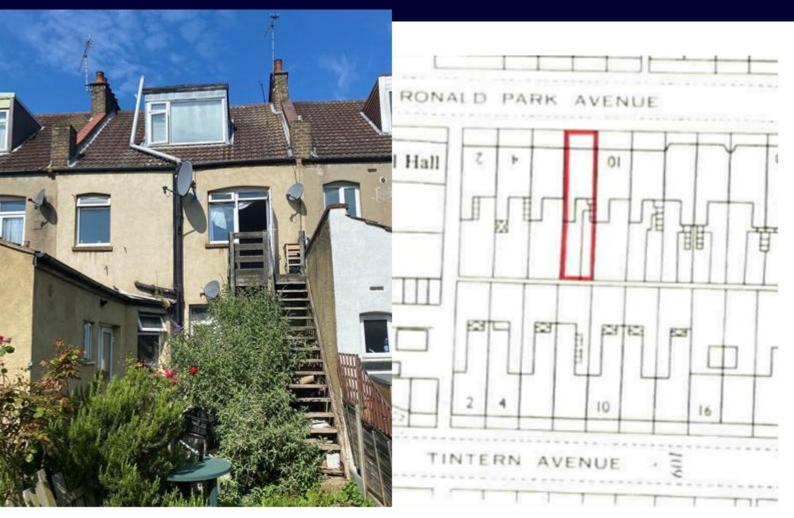

The garden is accessible for the ground floor flat via the bedroom and the utility room and the first floor flat maisonette via an external stairwell accessible from one of the bedrooms.

\*\*\*\*GROUND FLOOR FLAT\*\*\*\*

#### WEST FACING REAR GARDEN

TENURE

Let on a twelve month AST starting from 10th May 2022 at £725 pcm (holding over).

## WEST FACING REAR GARDEN