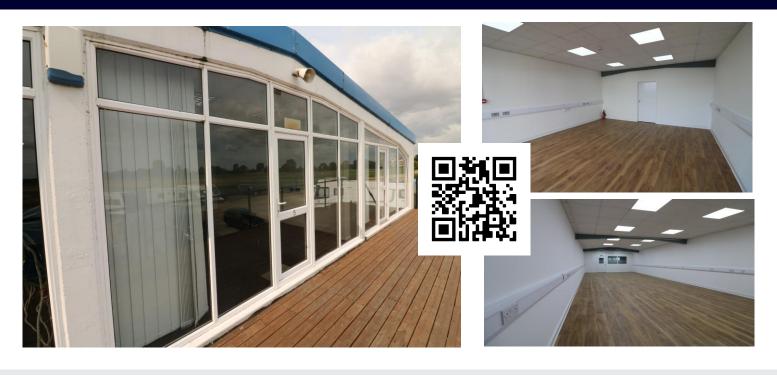

## SITUATION AND DESCRIPTION

This property is located on Wick Road Business Park, Burnham-on-Crouch.

This self-contained 1st floor office benefits from having 3 parking spaces, a shared Meeting Room that can be booked by the office users, a communal kitchen and male and female W.C's.

#### **DESCRIPTION**

A 1st floor office that benefits from having its own entrance that is separate to other offices within the building.

#### **ACCOMMODATION**

Room 1: 16'02 X 20' Room 2: 16'07'' X 44'08''

Communal Male & Female W.C's Communal Kitchen Shared Board Room (available by booking)

GROSS INTERNAL FLOOR AREA (excluding shared areas): 1,029 SQ.FT (96 SQ.M)