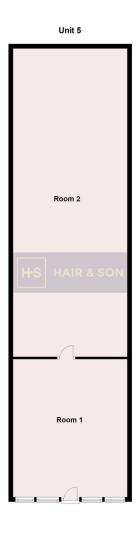

#### **ACCOMMODATION**

Room 1: 16'02 X 20' Room 2: 16'07'' X 44'08''

Communal Male & Female W.C's Communal Kitchen Shared Board Room (available by booking)

GROSS INTERNAL FLOOR AREA (excluding shared areas): 1,029 SQ.FT (96 SQ.M)

The floorplans are not to scale and only provide an indication of the layout.

Regulated by RICS

t. 01702 394959 (Option 3)

More than an estate agent

www.hairandson.co.uk

Commercial Dept. 190 London Road Southend-on-Sea, Essex. SS1 1PJ