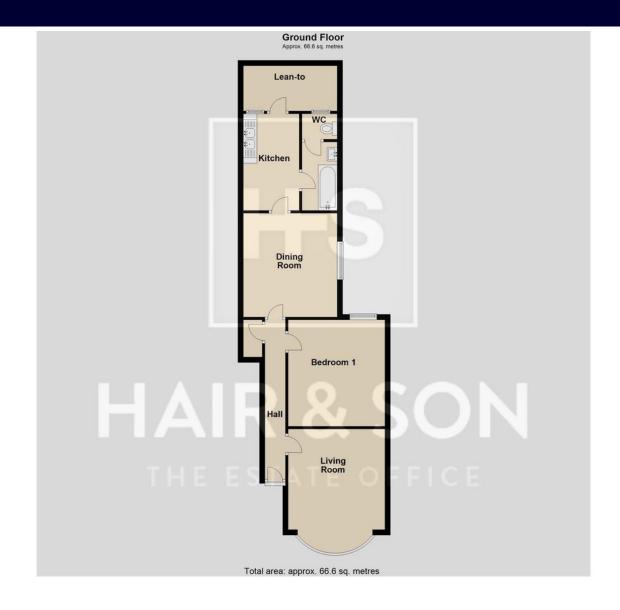

#### HALL

# LOUNGE

16' 2" x 11' 9" (4.93m x 3.58m)

#### DINING ROOM

12' 7" x 11' 4" (3.84m x 3.45m)

### BEDROOM

12' 9" x 11' 9" (3.89m x 3.58m)

#### **KITCHEN**

11' 8" x 6' 10" (3.56m x 2.08m)

# BATHROOM

# SEPERATE WC

#### GARDEN