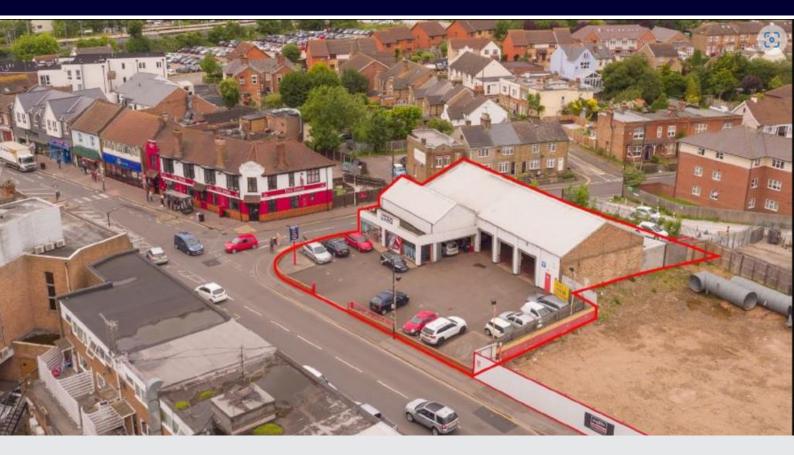

## SITUATION AND DESCRIPTION

Hair and Son are offering to the market this open yard/land located within the centre of Wickford. The property currently has a detached industrial building which is due to be demolished. The premises measures in at approximately 12,852 SQ.FT (1,194 SQ.M) /0.295 acres and offers ample outside storage space. The site would be let for a maximum term of 2 years outside of the Landlord and Tenant Act 1954.

#### DESCRIPTION

An open yard/land measuring in at approximately 12,852 SQ.FT (1,194 SQ.M)/0.295 acres.