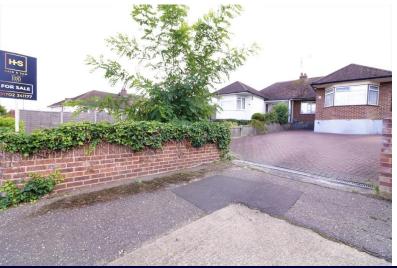

Outside the rear garden has an immediate block paved patio, lawn area and mature shrubs and trees.

There is also side access to a detached garage that has a sideway leading to gates to the driveway which provides parking for two to three cars.