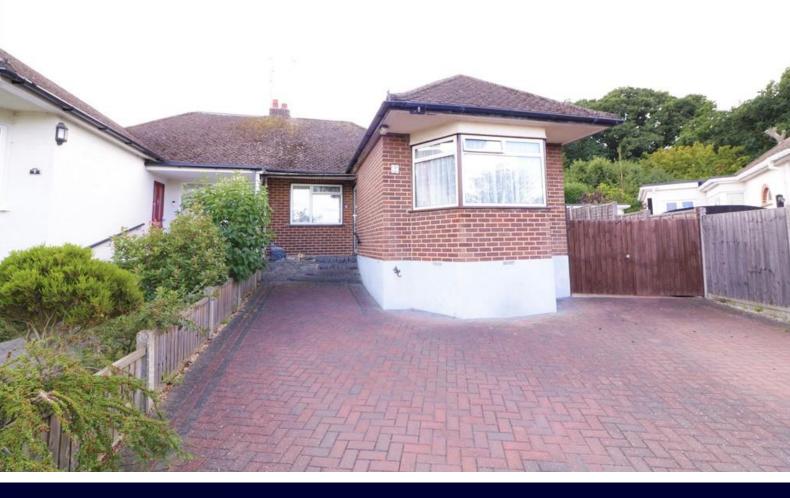

# Guide Price £375,000

A great opportunity to acquire this good size semi-detached bungalow positioned in a sought after close within easy access to Belfairs Woods. With two double bedrooms, lounge/diner, bathroom & wc, detached garage, parking and set on a tapered plot. Modernisation is required, offered with no chain.

A great opportunity to acquire this good size semidetached bungalow positioned in a sought after close in Leigh-on-sea which is within easy access to Belfairs Woods.

The property comprises of two double bedrooms, a spacious lounge/diner with patio doors opening to the rear garden, a kitchen with a door to the side and a bathroom with a separate wc,

Outside the rear garden has an immediate block paved patio, lawn area and mature shrubs and trees.

There is also side access to a detached garage that has a sideway leading to gates to the driveway which provides parking for two to three cars.