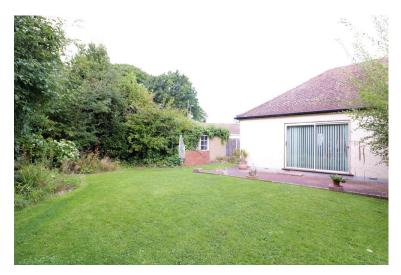

Outside the rear garden has an immediate block paved patio, lawn area and mature shrubs and trees.

There is also side access to a detached garage that has a sideway leading to gates to the driveway which provides parking for two to three cars.