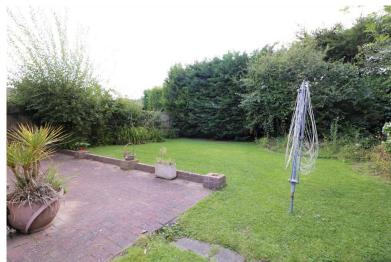

Outside the rear garden has an immediate block paved patio, lawn area and mature shrubs and trees.

There is also side access to a detached garage that has a sideway leading to gates to the driveway which provides parking for two to three cars.