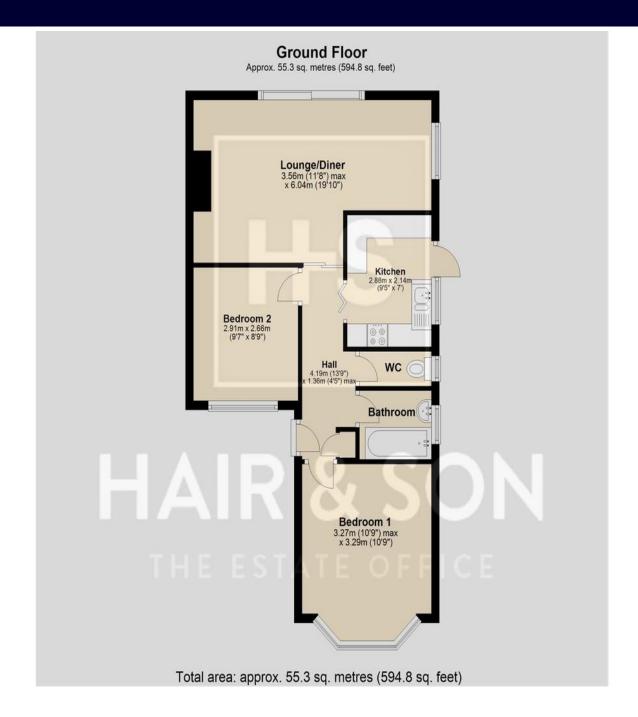

# **HALLWAY**

13' 9" x 4' 5" (4.19m x 1.35m)

# **LOUNGE/DINER**

19' 8" x 11' 8" (5.99m x 3.56m)

## **KITCHEN**

9' 5" x 7' 0" (2.87m x 2.13m)

# **BEDROOM ONE**

10' 9" x 10' 9" (3.28m x 3.28m)

### **BEDROOM TWO**

9' 7" x 8' 9" (2.92m x 2.67m)

**BATHROOM** 

**SEPERATE WC** 

**GARAGE** 

**REAR GARDEN** 

**DRIVEWAY** 

These particulars are accurate to the best of our knowledge but do not constitute an offer or contract. Photos are for representation only and do not imply the inclusion of fixtures and fittings. The floor plans are not to scale and only provide an indication of the layout.