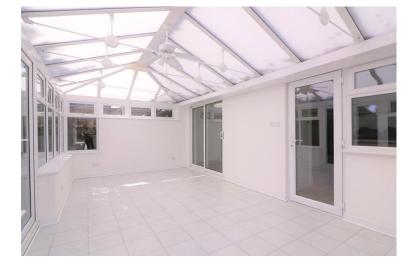

#### **CONSERVATORY**

21' 5" x 10' 4" (6.53m x 3.15m)

Hair & Son offer this good size semi detached bungalow set in a sought after cul-de-sac in Leigh-on-sea.

Entered through a porch into the hallway, doors lead to a bedroom to the front with a bay window and fitted wardrobes, a further second bedroom to the side, a good size lounge/diner with patio doors to the 21'5 x 10'4 conservatory.