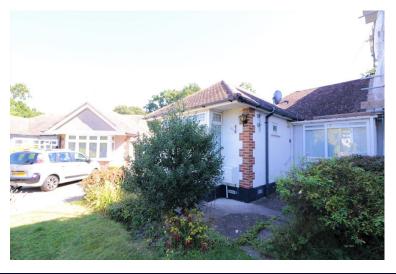

## Guide Price £399,950

Hair & Son offer this good size semi detached bungalow set in a sought after cul-de-sac. With two bedrooms, lounge/diner, shower room and kitchen opening into a good size modern conservatory. Backing onto Blenheim Park in Leigh-on-sea and close to good schools. Potential to extend and improve.

Hair & Son offer this good size semi detached bungalow set in a sought after cul-de-sac in Leigh-on-sea.

Entered through a porch into the hallway, doors lead to a bedroom to the front with a bay window and fitted wardrobes, a further second bedroom to the side, a good size lounge/diner with patio doors to the 21'5 x 10'4 conservatory.

## **FRONT GARDEN**