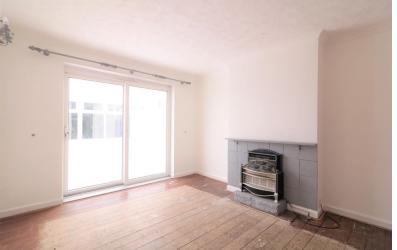

#### LOUNGE

12' 7" x 11' 1" (3.84m x 3.38m)

## **DINING ROOM**

7' 9" x 7' 3" (2.36m x 2.21m)