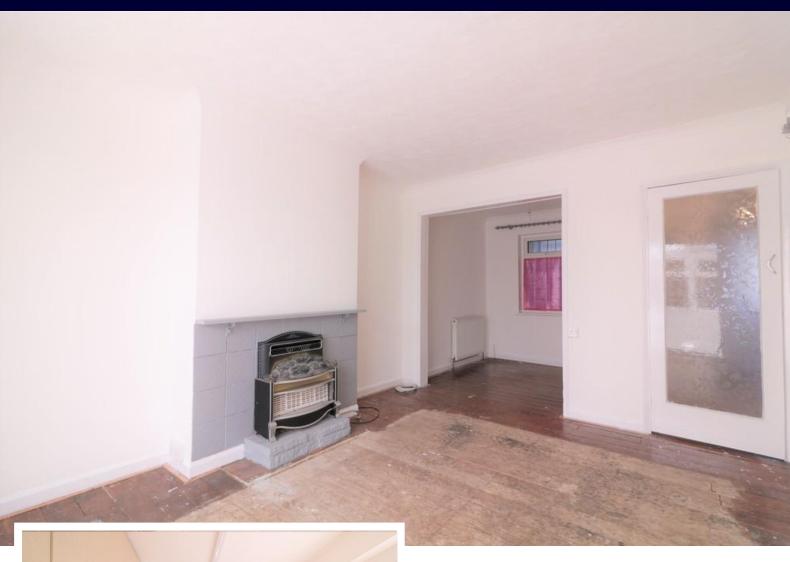

#### LOUNGE

12' 7" x 11' 1" (3.84m x 3.38m)

## **DINING ROOM**

7' 9" x 7' 3" (2.36m x 2.21m)