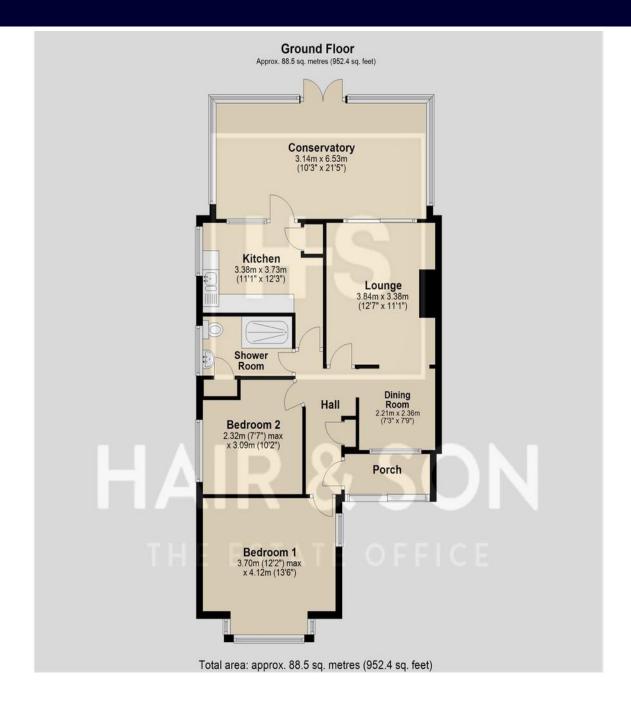

Hair & Son offer this good size semi detached bungalow set in a sought after cul-de-sac in Leigh-on-sea.

Entered through a porch into the hallway, doors lead to a bedroom to the front with a bay window and fitted wardrobes, a further second bedroom to the side, a good size lounge/diner with patio doors to the 21'5 x 10'4 conservatory.

The kitchen is to the rear side of the bungalow with a double glazed door that also leads out to the conservatory.

There is a modern three piece shower room that consists of a double shower, wash had basin and wc, with a window to the side and a cupboard housing the boiler.

#### **PORCH**

#### **HALLWAY**

13' 0" x 5' 1" (3.96m x 1.55m)

#### LOUNGE

12' 7" x 11' 1" (3.84m x 3.38m)

## **DINING ROOM**

7' 9" x 7' 3" (2.36m x 2.21m)

## **KITCHEN**

12' 2" x 7' 9" (3.71m x 2.36m)

#### **CONSERVATORY**

21' 5" x 10' 4" (6.53m x 3.15m)

## **BEDROOM ONE**

13' 6" x 12' 2" (4.11m x 3.71m)

## **BEDROOM TWO**

10' 2" x 10' 2" (3.1m x 3.1m)

## **SHOWER ROOM**

9' 1" x 5' 3" (2.77m x 1.6m)