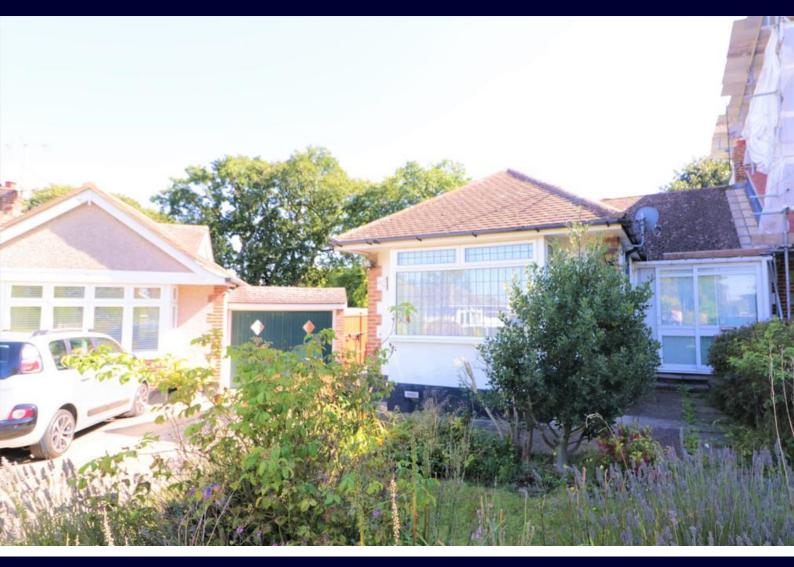

## Guide Price £399,950

Hair & Son offer this good size semi detached bungalow set in a sought after cul-de-sac. With two bedrooms, lounge/diner, shower room and kitchen opening into a good size modern conservatory. Backing onto Blenheim Park in Leigh-on-sea and close to good schools. Potential to extend and improve.

Hair & Son offer this good size semi detached bungalow set in a sought after cul-de-sac in Leigh-on-sea.

Entered through a porch into the hallway, doors lead to a bedroom to the front with a bay window and fitted wardrobes, a further second bedroom to the side, a good size lounge/diner with patio doors to the 21'5 x 10'4 conservatory.

## **FRONT GARDEN**