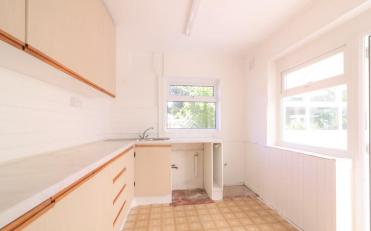

## **KITCHEN**

12' 2" x 7' 9" (3.71m x 2.36m)

The kitchen is to the rear side of the bungalow with a double glazed door that also leads out to the conservatory.

There is a modern three piece shower room that consists of a double shower, wash had basin and wc, with a window to the side and a cupboard housing the boiler.