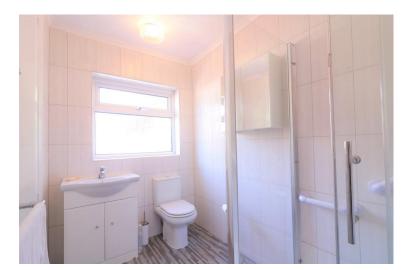

## **SHOWER ROOM**

9' 1" x 5' 3" (2.77m x 1.6m)

The kitchen is to the rear side of the bungalow with a double glazed door that also leads out to the conservatory.

There is a modern three piece shower room that consists of a double shower, wash had basin and wc, with a window to the side and a cupboard housing the boiler.