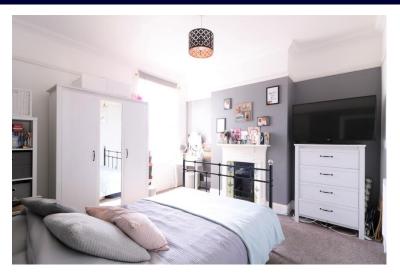

r flat which is situated in central Westcliff-on-sea. With two bedrooms, three piece bathroom, lounge with bay window and a kitchen with space for a table and direct access to its own section of garden. Lease with 55 years remaining.









Hair & Son offer this good size first floor flat which is situated in central Westcliff-on-sea.

With two bedrooms (one double, one single) a three piece bathroom, a lounge with a bay window to the front, a good size kitchen with space for a kitchen table and direct access to its own section of rear garden.

The current lease has 55 years remaining therefore we require CASH BUYERS ONLY.



## OWN FRONT DOOR

## LANDING/HALLWAY

21' 1" x 5' 4" (6.43m x 1.63m)

## LOUNGE

15' 6" x 11' 3" (4.72m x 3.43m)

## **KITCHEN**

11' 1" x 10' 4" (3.38m x 3.15m)



# 





## **BEDROOM ONE**

12' 5" x 11' 2" (3.78m x 3.4m)

## **BEDROOM TWO**

9' 5" x 5' 4" (2.87m x 1.63m)

## **BATHROOM**

## **REAR GARDEN**

### **LEASE**

Lease - 55 Years remaining. Ground Rent - £10 per annum. Council Tax Band - A.

These particulars are accurate to the best of our knowledge but do not constitute an offer or contract. Photos are for representation only and do not imply the inclusion of fixtures and fittings. The floor plans are not to scale and only provide an indication of the layout.