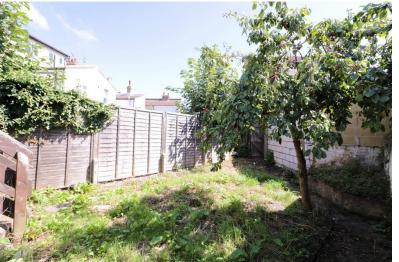

- FIRST FLOOR FLAT
- TWO BEDROOMS
- LOUNGE WITH BAY WINDOW
- THREE PIECE BATHROOM



# **West Road**

Westcliff-on-Sea

# Guide Price £150,000

\*CASH BUYERS REQUIRED\* Hair & Son offer this good size first floor flat which is situated in central Westcliff-on-sea. With two bedrooms, three piece bathroom, lounge with bay window and a kitchen with space for a table and direct access to its own section of garden. Lease with 55 years remaining.









Hair & Son offer this good size first floor flat which is situated in central Westcliff-on-sea.

With two bedrooms (one double, one single) a three piece bathroom, a lounge with a bay window to the front, a good size kitchen with space for a kitchen table and direct access to its own section of rear garden.

The current lease has 55 years remaining therefore we require CASH BUYERS ONLY.



## OWN FRONT DOOR

## LANDING/HALLWAY

21' 1" x 5' 4" (6.43m x 1.63m)

## LOUNGE

15' 6" x 11' 3" (4.72m x 3.43m)

## **KITCHEN**

11' 1" x 10' 4" (3.38m x 3.15m)



# 





## **BEDROOM ONE**

12' 5" x 11' 2" (3.78m x 3.4m)

## **BEDROOM TWO**

9' 5" x 5' 4" (2.87m x 1.63m)

## **BATHROOM**

## **REAR GARDEN**

### **LEASE**

Lease - 55 Years remaining. Ground Rent - £10 per annum. Council Tax B