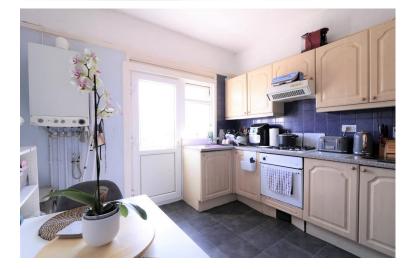

TH BAY WINDOW
- THREE PIECE BATHROOM



# **West Road**

Westcliff-on-Sea

# Guide Price £150,000

\*CASH BUYERS REQUIRED\* Hair & Son offer this good size first floor flat which is situated in central Westcliff-on-sea. With two bedrooms, three piece bathroom, lounge with bay window and a kitchen with space for a table and direct access to its own section of garden. Lease with 55 years remaining.









Hair & Son offer this good size first floor flat which is situated in central Westcliff-on-sea.

With two bedrooms (one double, one single) a three piece bathroom, a lounge with a bay window to the front, a good size kitchen with space for a kitchen table and direct access to its own section of rear garden.

The current lease has 55 years remaining therefore we require CASH BUYERS ONLY.



## OWN FRONT DOOR

## LANDING/HALLWAY

21' 1" x 5' 4" (6.43m x 1.63m)

## LOUNGE

15' 6" x 11' 3" (4.72m x 3.43m)

## **KITCHEN**

11' 1" x 10' 4" (3.38m x 3.15m)



# 





## **BEDROOM ONE**

12' 5" x 11' 2" (3.78m x 3.4m)

## **BEDROOM TWO**

9' 5" x 5' 4" (2.87m x 1.63m)

## **BATHROOM**

## **REAR GARDEN**

### **LEASE**

Lease - 55 Years remaining. Ground Rent - £10 per annum. Council Tax Band - A.

These particulars are accurate to the best of our knowledge but do not constitute an offer or contract. Photos are for representation only and do not imply the inclusion of fixtures and fittings. The floor plans are not to scale and only provide an indication of the layout.