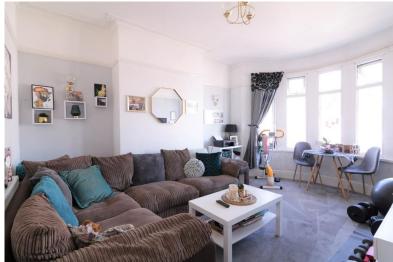

- FIRST FLOOR FLAT
- TWO BEDROOMS
- LOUNGE WITH BAY WINDOW
- THREE PIECE BATHROOM



# **West Road**

Westcliff-on-Sea

# Guide Price £150,000

\*CASH BUYERS REQUIRED\* Hair & Son offer this good size first floor flat which is situated in central Westcliff-on-sea. With two bedrooms, three piece bathroom, lounge with bay window and a kitchen with space for a table and direct access to its own section of garden. Lease with 55 years remaining.









Hair & Son offer this good size first floor flat which is situated in central Westcliff-on-sea.

With two bedrooms (one double, one single) a three piece bathroom, a lounge with a bay window to the front, a good size kitchen with space for a kitchen table and direct access to its own section of rear garden.

The current lease has 55 years remaining therefore we require CASH BUYERS ONLY.



## OWN FRONT DOOR

## LANDING/HALLWAY

21' 1" x 5' 4" (6.43m x 1.63m)

## LOUNGE

15' 6" x 11' 3" (4.72m x 3.43m)

## **KITCHEN**

11' 1" x 10' 4" (3.38m x 3.15m)



# 





## **BEDROOM ONE**

12' 5" x 11' 2" (3.78m x 3.4m)

## **BEDROOM TWO**

9' 5" x 5' 4" (2.87m x 1.63m)

## **BATHROOM**

## **REAR GARDEN**

### **LEASE**

Lease - 55 Years remaining. Ground Rent - £10 per annum. Council Tax Ban