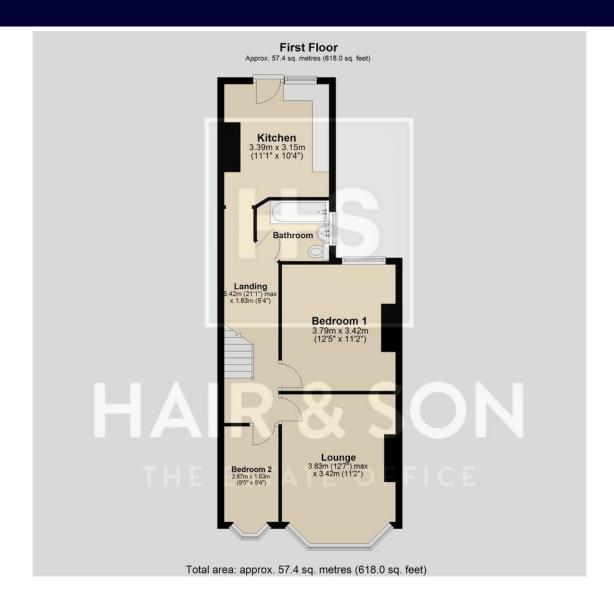

## LANDING/HALLWAY

21' 1" x 5' 4" (6.43m x 1.63m)

## LOUNGE

15' 6" x 11' 3" (4.72m x 3.43m)

## **KITCHEN**

11' 1" x 10' 4" (3.38m x 3.15m)

## **BEDROOM ONE**

12' 5" x 11' 2" (3.78m x 3.4m)

## **BEDROOM TWO**

9' 5" x 5' 4" (2.87m x 1.63m)

## **BATHROOM**