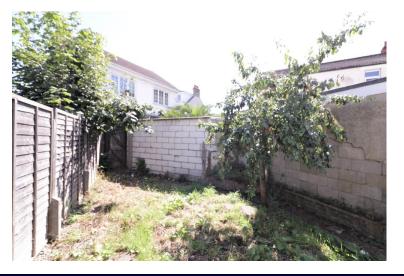

hich is situated in central Westcliff-on-sea. With two bedrooms, three piece bathroom, lounge with bay window and a kitchen with space for a table and direct access to its own section of garden. Lease with 55 years remaining.









Hair & Son offer this good size first floor flat which is situated in central Westcliff-on-sea.

With two bedrooms (one double, one single) a three piece bathroom, a lounge with a bay window to the front, a good size kitchen with space for a kitchen table and direct access to its own section of rear garden.

The current lease has 55 years remaining therefore we require CASH BUYERS ONLY.



## OWN FRONT DOOR

## LANDING/HALLWAY

21' 1" x 5' 4" (6.43m x 1.63m)

## LOUNGE

15' 6" x 11' 3" (4.72m x 3.43m)

## **KITCHEN**

11' 1" x 10' 4" (3.38m x 3.15m)



# 





## **BEDROOM ONE**

12' 5" x 11' 2" (3.78m x 3.4m)

## **BEDROOM TWO**

9' 5" x 5' 4" (2.87m x 1.63m)

## **BATHROOM**

## **REAR GARDEN**

### **LEASE**

Lease - 55 Years remaining. Ground Rent - £10 per annum. Council Tax Band - A.

These particulars are accurate to the best of our knowledge but do not constitute an offer or contract. Photos are for representation only and do not imply the inclusion of fixtures and fittings. The floor plans are not to scale and only provide an indication of the layout.