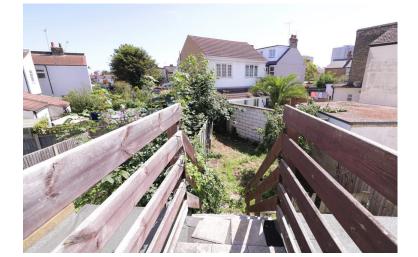

which is situated in central Westcliff-on-sea. With two bedrooms, three piece bathroom, lounge with bay window and a kitchen with space for a table and direct access to its own section of garden. Lease with 55 years remaining.









Hair & Son offer this good size first floor flat which is situated in central Westcliff-on-sea.

With two bedrooms (one double, one single) a three piece bathroom, a lounge with a bay window to the front, a good size kitchen with space for a kitchen table and direct access to its own section of rear garden.

The current lease has 55 years remaining therefore we require CASH BUYERS ONLY.



## OWN FRONT DOOR

## LANDING/HALLWAY

21' 1" x 5' 4" (6.43m x 1.63m)

## LOUNGE

15' 6" x 11' 3" (4.72m x 3.43m)

## **KITCHEN**

11' 1" x 10' 4" (3.38m x 3.15m)



# 





## **BEDROOM ONE**

12' 5" x 11' 2" (3.78m x 3.4m)

## **BEDROOM TWO**

9' 5" x 5' 4" (2.87m x 1.63m)

## **BATHROOM**

## **REAR GARDEN**

### **LEASE**

Lease - 55 Years remaining. Ground Rent - £10 per annum. Council Tax Band - A.

These particulars are accurate to the best of our knowledge but do not constitute an offer or contract. Photos are for representation only and do not imply the inclusion of fixtures and fittings. The floor plans are not to scale and only provide an indication of the layout.