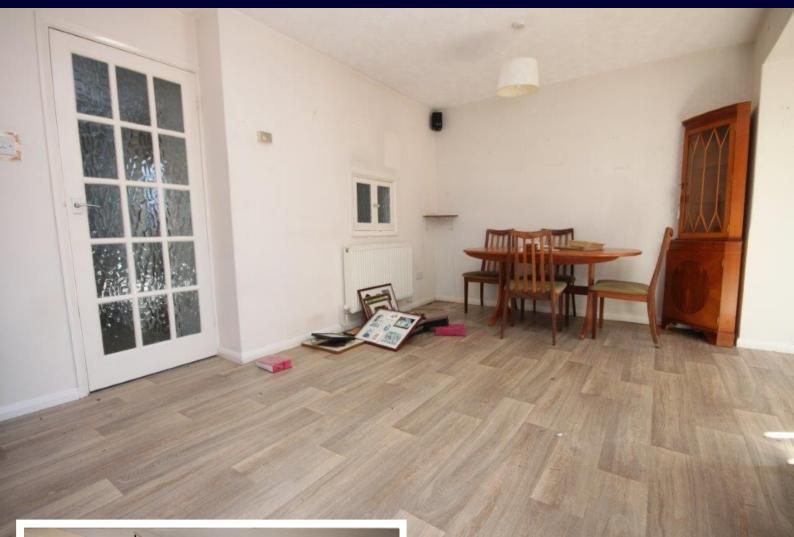

### CLOAKROOM

**KITCHEN** 12' 2" x 9' 0" (3.71m x 2.74m)

LIVING ROOM 19' 5" x 11' 4" (5.92m x 3.45m)

**DINING AREA** 8' 4" x 6' 6" (2.54m x 1.98m)

Requiring work but massive potential and worth it in this location.

Ground floor cloakroom and access to the double garage from the porch.

Three bedrooms and shower room to the first floor, large living room with a dining area extension.