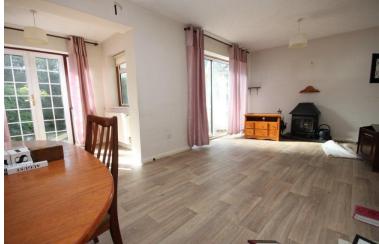

Requiring work but massive potential and worth it in this location.

Ground floor cloakroom and access to the double garage from the porch.

Three bedrooms and shower room to the first floor, large living room with a dining area extension.

### CLOAKROOM

**KITCHEN** 12' 2" x 9' 0" (3.71m x 2.74m)

LIVING ROOM 19' 5" x 11' 4" (5.92m x 3.45m)

**DINING AREA** 8' 4" x 6' 6" (2.54m x 1.98m)