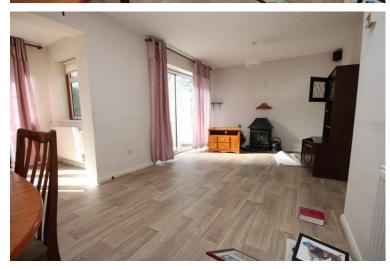

### CLOAKROOM

**KITCHEN** 12' 2" x 9' 0" (3.71m x 2.74m)

LIVING ROOM 19' 5" x 11' 4" (5.92m x 3.45m)

**DINING AREA** 8' 4" x 6' 6" (2.54m x 1.98m)