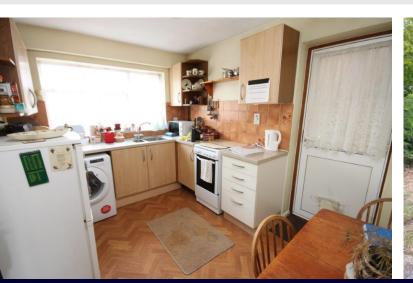

### CLOAKROOM

**KITCHEN** 12' 2" x 9' 0" (3.71m x 2.74m)

LIVING ROOM 19' 5" x 11' 4" (5.92m x 3.45m)

**DINING AREA** 8' 4" x 6' 6" (2.54m x 1.98m)