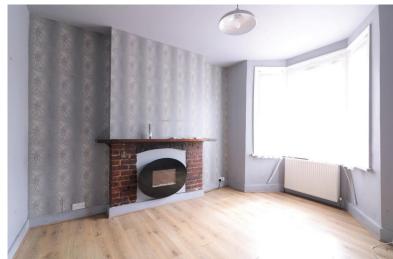

Hair & Son offer this semi-detached house situated close to Hamlet Court Road shops and Westcliff train station.

The property has two reception rooms which includes a lounge with a bay window to the front, a dining room with access to the rear garden, an extended kitchen which measures 17'4 with patio doors to the rear garden.

# **LOUNGE**

10' 9" x 10' 9" (3.28m x 3.28m)