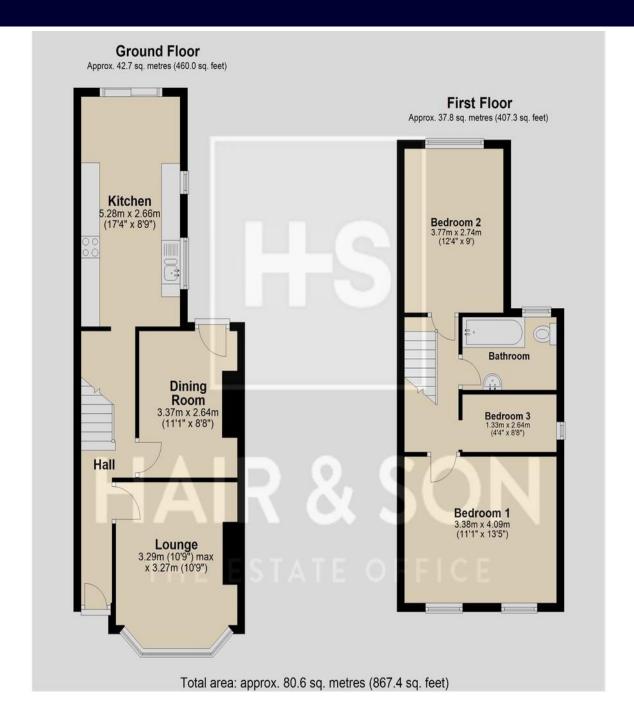

Hair & Son offer this semi-detached house situated close to Hamlet Court Road shops and Westcliff train station.

The property has two reception rooms which includes a lounge with a bay window to the front, a dining room with access to the rear garden, an extended kitchen which measures 17'4 with patio doors to the rear garden.

Upstairs there are two double bedrooms - one to the front and one to the rear. There is also a small single bedroom that would be an ideal nursery or home office to the side of the house.

The three piece bathroom consists of a bath with shower over, wash hand basin and wc.

# **LOUNGE**

10' 9" x 10' 9" (3.28m x 3.28m)

# **DINING ROOM**

11' 1" x 8' 8" (3.38m x 2.64m)

#### **KITCHEN**

17' 4" x 8' 9" (5.28m x 2.67m)

# **BEDROOM ONE**

13' 5" x 11' 1" (4.09m x 3.38m)

#### **BEDROOM TWO**

12' 4" x 9' 0" (3.76m x 2.74m)

# **BEDROOM THREE/OFFICE**

8' 8" x 4' 9" (2.64m x 1.45m)