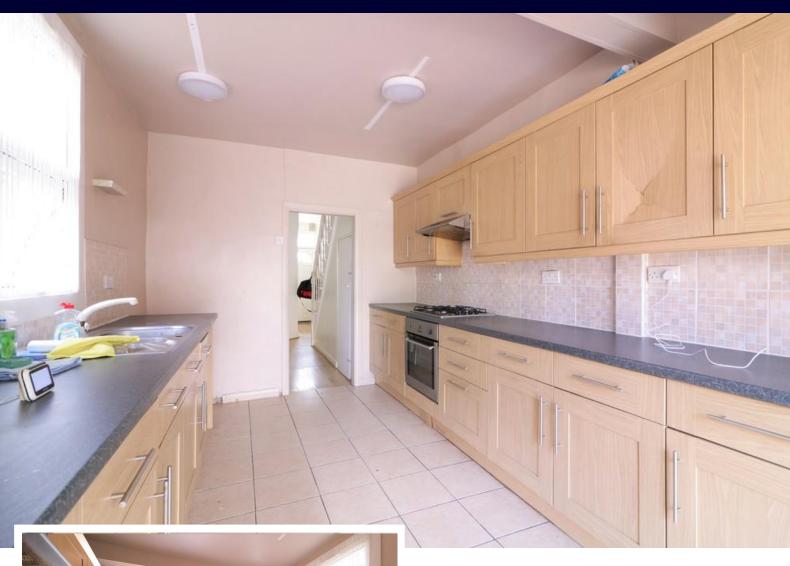

Hair & Son offer this semi-detached house situated close to Hamlet Court Road shops and Westcliff train station.

The property has two reception rooms which includes a lounge with a bay window to the front, a dining room with access to the rear garden, an extended kitchen which measures 17'4 with patio doors to the rear garden.

#### **KITCHEN**

17' 4" x 8' 9" (5.28m x 2.67m)