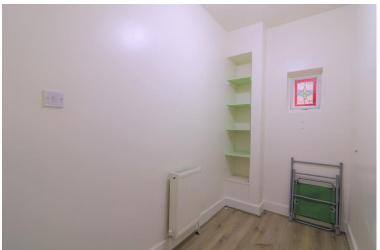

Court Road shops and Westcliff train station.

The property has two reception rooms which includes a lounge with a bay window to the front, a dining room with access to the rear garden, an extended kitchen which measures 17'4 with patio doors to the rear garden.

Upstairs there are two double bedrooms - one to the front and one to the rear. There is also a small single bedroom that would be an ideal nursery or home office to the side of the house.

The three piece bathroom consists of a bath with shower over, wash hand basin and wc.

Outside the front has slab paving and gate leading to the front door.

The rear garden is of low maintenance and is accessed via the kitchen, dining room and also a convenient side gate to the front.

Some attention is required through but the house would









make an ideal first time or investment purchase. Offered to the market with no onward chain.

#### **HALLWAY**

# **LOUNGE**

10' 9" x 10' 9" (3.28m x 3.28m)

# **DINING ROOM**

11' 1" x 8' 8" (3.38m x 2.64m)

#### **KITCHEN**

17' 4" x 8' 9" (5.28m x 2.67m)

#### LANDING

# **BEDROOM ONE**

13' 5" x 11' 1" (4.09m x 3.38m)

#### **BEDROOM TWO**

12' 4" x 9' 0" (3.76m x 2.74m)

# **BEDROOM THREE/OFFICE**

8' 8" x 4' 9" (2.64m x 1.45m)

# **BATHROOM**

# **REAR GARDEN**

These particulars are accurate to the best of our knowledge but do not constitute an offer or contract. Photos are for representation only and do not imply the inclusion of fixtures and fittings. The floor plans are not to scale and only provide an indication of the layout.