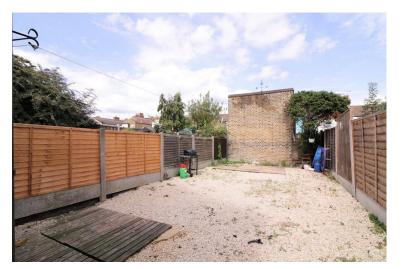

Outside the front has slab paving and gate leading to the front door.

The rear garden is of low maintenance and is accessed via the kitchen, dining room and also a convenient side gate to the front.

Some attention is required through but the house would

# **REAR GARDEN**

These particulars are accurate to the best of our knowledge but do not constitute an offer or contract. Photos are for representation only and do not imply the inclusion of fixtures and fittings. The floor plans are not to scale and only provide an indication of the layout.