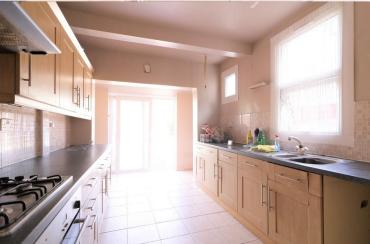

#### **KITCHEN**

17' 4" x 8' 9" (5.28m x 2.67m)

Hair & Son offer this semi-detached house situated close to Hamlet Court Road shops and Westcliff train station.

The property has two reception rooms which includes a lounge with a bay window to the front, a dining room with access to the rear garden, an extended kitchen which measures 17'4 with patio doors to the rear garden.