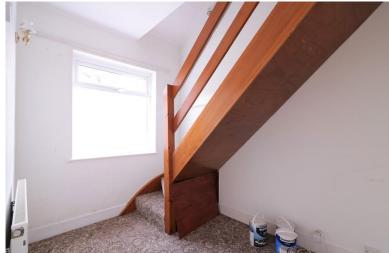

### **STAIRWELL/OFFICE SPACE**

10' 0" x 6' 9" (3.05m x 2.06m)

#### **LANDING**

5' 7" x 2' 2" (1.7m x 0.66m)