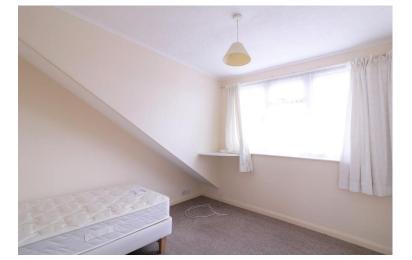

#### **BEDROOM**

10' 6" x 9' 9" (3.2m x 2.97m)

#### **BEDROOM**

12' 1" x 9' 6" (3.68m x 2.9m)

#### **BEDROOM**

11' 3" x 9' 0" (3.43m x 2.74m)