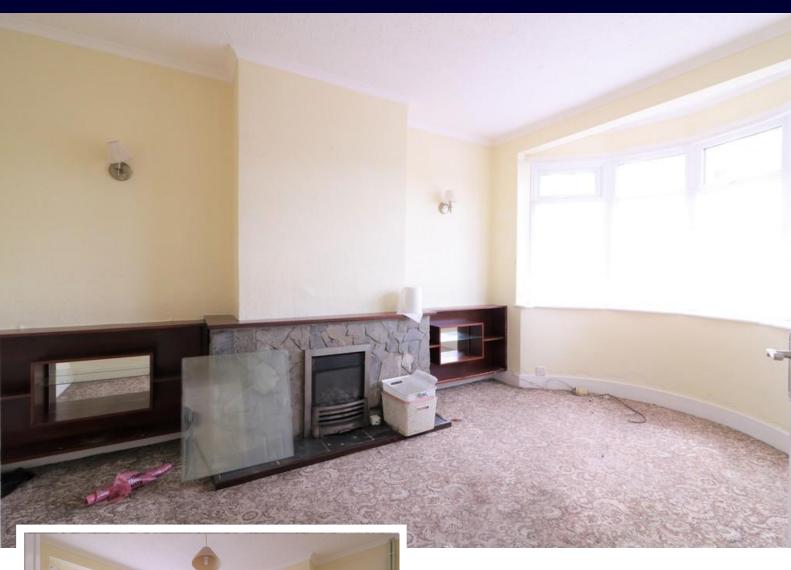

# HAIR & SON

- SEMI DETACHED CHALET BUNGALOW
- DOUBLE FRONTED PROPERTY
- THREE BEDROOMS
- ONE GROUND FLOOR BEDROOM



### **Feeches Road**

Southend-on-Sea

### £280,000

Hair & Son offer for sale this double fronted semi detached chalet bungalow with three bedrooms over two floors. There is plenty of potential to reconfigure, extend and update throughout. With a good size rear garden, off street parking and no onward chain. Set in a popular part of Southend-on-sea.







Hair & Son offer for sale this double fronted semi detached chalet bungalow with three bedrooms over two floors.

There is plenty of potential to reconfigure, extend and update throughout.

With a good size rear garden, off street parking and no onward chain.

Set in a popular part of Southend-on-sea.



#### **HALL**

10' 6" x 2' 8" (3.2m x 0.81m)

#### LOUNGE

12' 0" x 10' 0" (3.66m x 3.05m)

### KITCHEN

12' 3" x 11' 0" (3.73m x 3.35m)

#### **BEDROOM**

10' 6" x 9' 9" (3.2m x 2.97m)







#### **REAR LOBBY**

#### **BATHROOM**

#### **LEAN TO**

### **STAIRWELL/OFFICE SPACE**

10' 0" x 6' 9" (3.05m x 2.06m)

#### **LANDING**

5' 7" x 2' 2" (1.7m x 0.66m)

#### **BEDROOM**

12' 1" x 9' 6" (3.68m x 2.9m)

#### **BEDROOM**

11' 3" x 9' 0" (3.43m x 2.74m)

#### **REAR GARDEN**

### **OF