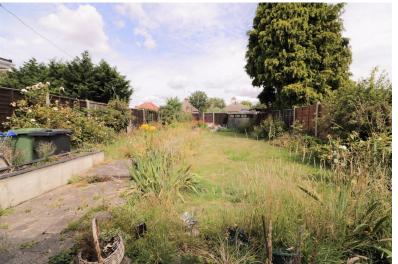

# HAIR & SON

- SEMI DETACHED CHALET BUNGALOW
- DOUBLE FRONTED PROPERTY
- THREE BEDROOMS
- ONE GROUND FLOOR BEDROOM



### **Feeches Road**

Southend-on-Sea

### £280,000

Hair & Son offer for sale this double fronted semi detached chalet bungalow with three bedrooms over two floors. There is plenty of potential to reconfigure, extend and update throughout. With a good size rear garden, off street parking and no onward chain. Set in a popular part of Southend-on-sea.







Hair & Son offer for sale this double fronted semi detached chalet bungalow with three bedrooms over two floors.

There is plenty of potential to reconfigure, extend and update throughout.

With a good size rear garden, off street parking and no onward chain.

Set in a popular part of Southend-on-sea.



#### **HALL**

10' 6" x 2' 8" (3.2m x 0.81m)

#### LOUNGE

12' 0" x 10' 0" (3.66m x 3.05m)

### KITCHEN

12' 3" x 11' 0" (3.73m x 3.35m)

#### **BEDROOM**

10' 6" x 9' 9" (3.2m x 2.97m)







#### **REAR LOBBY**

#### **BATHROOM**

#### **LEAN TO**

### **STAIRWELL/OFFICE SPACE**

10' 0" x 6' 9" (3.05m x 2.06m)

#### **LANDING**

5' 7" x 2' 2" (1.7m x 0.66m)

#### **BEDROOM**

12' 1" x 9' 6" (3.68m x 2.9m)

#### **BEDROOM**

11' 3" x 9' 0" (3.43m x 2.74m)

#### **REAR GARDEN**

###