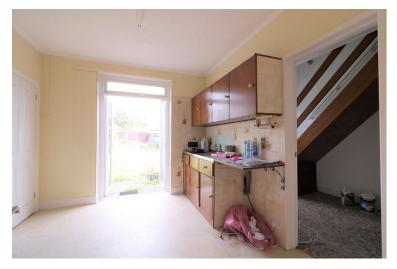

Hair & Son offer for sale this double fronted semi detached chalet bungalow with three bedrooms over two floors. There is plenty of potential to reconfigure, extend and update throughout. With a good size rear garden, off street parking and no onward chain. Set in a popular part of Southend-on-sea.







Hair & Son offer for sale this double fronted semi detached chalet bungalow with three bedrooms over two floors.

There is plenty of potential to reconfigure, extend and update throughout.

With a good size rear garden, off street parking and no onward chain.

Set in a popular part of Southend-on-sea.



#### **HALL**

10' 6" x 2' 8" (3.2m x 0.81m)

#### LOUNGE

12' 0" x 10' 0" (3.66m x 3.05m)

### KITCHEN

12' 3" x 11' 0" (3.73m x 3.35m)

#### **BEDROOM**

10' 6" x 9' 9" (3.2m x 2.97m)







#### **REAR LOBBY**

#### **BATHROOM**

#### **LEAN TO**

### **STAIRWELL/OFFICE SPACE**

10' 0" x 6' 9" (3.05m x 2.06m)

#### **LANDING**

5' 7" x 2' 2" (1.7m x 0.66m)

#### **BEDROOM**

12' 1" x 9' 6" (3.68m x 2.9m)

#### **BEDROOM**

11' 3" x 9' 0" (3.43m x 2.74m)

#### **REAR GARDEN**

### **OFF STREET PARKING**

These particulars are accurate to the best of our knowledge but do not constitute an offer or contract. Photos are for representation only and do not imply the inclusion of fixtures and fittings. The floor plans are not to scale and only provide an indication of the layout.

## **Ground Floor** Approx. 53.7 sq. metres (577.8 sq. feet) First Floor Approx. 24.7 sq. metres (266.2 sq. feet) Lean-to Bathroom Stairwell/Office Kitchen Bedroom **Space** 3.26m x 2.07m (10'8" x 6'