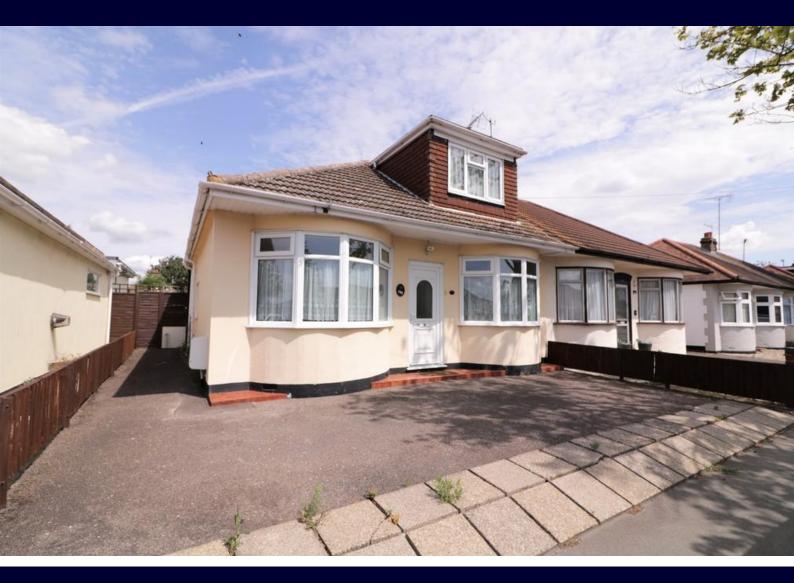

# HAIR & SON

- SEMI DETACHED CHALET BUNGALOW
- DOUBLE FRONTED PROPERTY
- THREE BEDROOMS
- ONE GROUND FLOOR BEDROOM

### £280,000

Hair & Son offer for sale this double fronted semi detached chalet bungalow with three bedrooms over two floors. There is plenty of potential to reconfigure, extend and update throughout. With a good size rear garden, off street parking and no onward chain. Set in a popular part of Southend-on-sea.

Hair & Son offer for sale this double fronted semi detached chalet bungalow with three bedrooms over two floors.

There is plenty of potential to reconfigure, extend and update throughout.

With a good size rear garden, off street parking and no onward chain.

Set in a popular part of Southend-on-sea.

### **OFF STREET PARKING**

These particulars are accurate to the best of our knowledge but do not constitute an offer or contract. Photos are for representation only and do not imply the inclusion of fixtures and fittings. The floor plans are not to scale and only provide an indication of the layout.