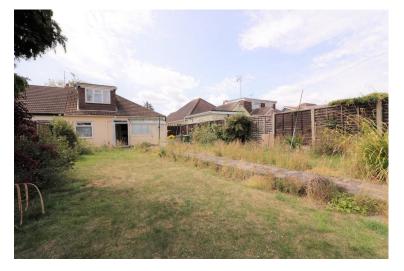

& Son offer for sale this double fronted semi detached chalet bungalow with three bedrooms over two floors. There is plenty of potential to reconfigure, extend and update throughout. With a good size rear garden, off street parking and no onward chain. Set in a popular part of Southend-on-sea.







Hair & Son offer for sale this double fronted semi detached chalet bungalow with three bedrooms over two floors.

There is plenty of potential to reconfigure, extend and update throughout.

With a good size rear garden, off street parking and no onward chain.

Set in a popular part of Southend-on-sea.



#### **HALL**

10' 6" x 2' 8" (3.2m x 0.81m)

#### LOUNGE

12' 0" x 10' 0" (3.66m x 3.05m)

### KITCHEN

12' 3" x 11' 0" (3.73m x 3.35m)

#### **BEDROOM**

10' 6" x 9' 9" (3.2m x 2.97m)







#### **REAR LOBBY**

#### **BATHROOM**

#### **LEAN TO**

### **STAIRWELL/OFFICE SPACE**

10' 0" x 6' 9" (3.05m x 2.06m)

#### **LANDING**

5' 7" x 2' 2" (1.7m x 0.66m)

#### **BEDROOM**

12' 1" x 9' 6" (3.68m x 2.9m)

#### **BEDROOM**

11' 3" x 9' 0" (3.43m x 2.74m)

#### **REAR GARDEN**

### **OFF STREET PARKING**

These particulars are accurate to the best of our knowledge but do not constitute an offer or contract. Photos are for representation only and do not imply the inclusion of fixtures and fittings. The floor plans are not to scale and only provide an indication of the layout.

## **Ground Floor** Approx. 53.7 sq. metres (577.8 sq. feet) First Floor Approx. 24.7 sq. metres (266.2 sq. feet) Lean-to Bathroom Stairwell/Office Kitchen Bedroom **Space** 3.26m x 2.07m (10'8" x 6'9")