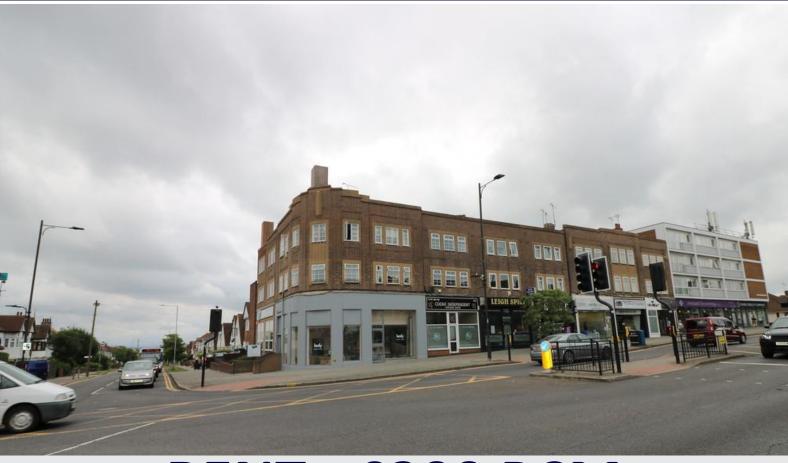

# SITUATION AND DESCRIPTION

The premises comprise a single first floor office within Thames House which is located on the corner of London Road and Thames Drive. The office benefits of double-glazed windows, fluorescent lighting and is carpeted.