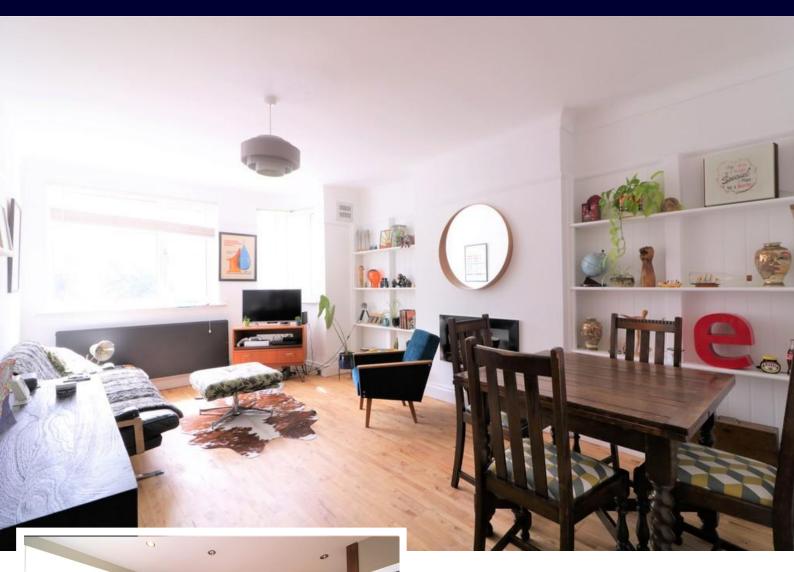

## GROUND FLOOR FLAT

- TWO DOUBLE BEDROOMS
- MODERN KITCHEN WITH UTILITY
- THREE PIECE BATHROOM



## St. Johns Road

Westcliff-on-Sea

# Guide Price £255,000

Situated just off of Hamlet Court Road is this 1930's Art Deco style purpose built ground floor flat. Tastefully presented throughout with a modern kitchen and bathroom, two double bedrooms, a good size lounge and a driveway to the side leading to a garage. An ideal first or investment purchase.







Situated in central Westcliff-on-sea is this 1930's Art Deco style purpose built ground floor flat.

Tastefully presented throughout with a modern kitchen and three piece bathroom suite, two double bedrooms, a good size lounge and a driveway to the side leading to a garage.

The front garden is also demised to the flat.

Located close to good local amenities which include shops and restaurants of Hamlet Court Road, Westdiff-on-sea train station to London Fenchurch Street, within walking distance of Southend town centre, good local schools and Westcliff seafront.

An ideal first or investment purchase.









#### HALL

7' 8" x 6' 8" (2.34m x 2.03m)

### **LOUNGE**

16' 9" x 11' 1" (5.11m x 3.38m)

#### **KITCHEN**

11' 0" x 8' 2" (3.35m x 2.49m)

### **BEDROOM ONE**

16' 9" x 11' 1" (5