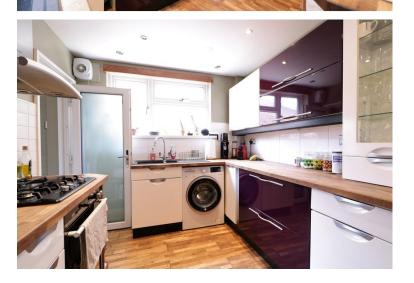

resented throughout with a modern kitchen and bathroom, two double bedrooms, a good size lounge and a driveway to the side leading to a garage. An ideal first or investment purchase.







Situated in central Westcliff-on-sea is this 1930's Art Deco style purpose built ground floor flat.

Tastefully presented throughout with a modern kitchen and three piece bathroom suite, two double bedrooms, a good size lounge and a driveway to the side leading to a garage.

The front garden is also demised to the flat.

Located close to good local amenities which include shops and restaurants of Hamlet Court Road, Westdiff-on-sea train station to London Fenchurch Street, within walking distance of Southend town centre, good local schools and Westcliff seafront.

An ideal first or investment purchase.









#### HALL

7' 8" x 6' 8" (2.34m x 2.03m)

### **LOUNGE**

16' 9" x 11' 1" (5.11m x 3.38m)

#### **KITCHEN**

11' 0" x 8' 2" (3.35m x 2.49m)

### **BEDROOM ONE**

16' 9" x 11' 1" (5.11m x 3.38m)

#### **BEDROOM TWO**

11' 1" x 9' 2" (3.38m x 2.79m)

#### **BATHROOM**

### **FRONT GARDEN**

### **OFF STREET PARKING**

### **GARAGE**

### **LEASE**

The following information has been provided by the seller.

Lease - 161 Years remaining.

Council Tax - B.

EPC rating - D.

These particulars are accurate to the best of our knowledge but do not constitute an offer or contract. Photos are for representation only and do not imply the inclusion of fixtures and fittings. The floor plans are not to scale and only provide an indication of the layout.