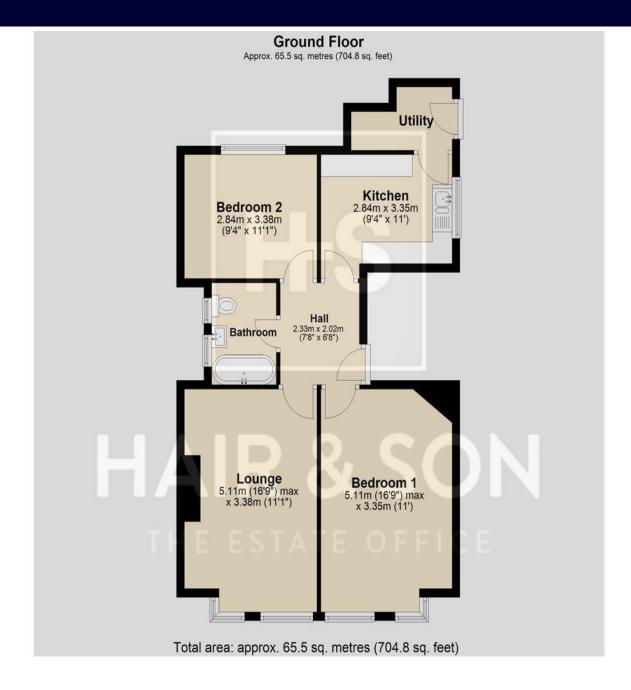

#### HALL

7' 8" x 6' 8" (2.34m x 2.03m)

### **LOUNGE**

16' 9" x 11' 1" (5.11m x 3.38m)

#### **KITCHEN**

11' 0" x 8' 2" (3.35m x 2.49m)

### **BEDROOM ONE**

16' 9" x 11' 1" (5.11m x 3.38m)

#### **BEDROOM TWO**

11' 1" x 9' 2" (3.38m x 2.79m)

#### **BATHROOM**