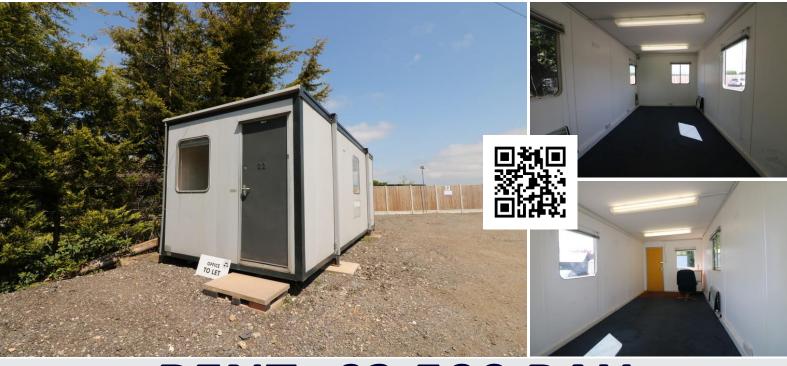

Unit 22 Old Maltings Industrial Estate, Battlesbridge SS11 7RH OFFICE TO LET – BATTLESBRIDGE 184 SQ.FT (17 SQ.M)

## SITUATION AND DESCRIPTION

The premises comprise a small modular office which is located on the Old Maltings Industrial Estate in Battlesbridge. The Estate is home to a variety of local traders and it occupies a picturesque rural location on the River Crouch.

## **ACCOMMODATION**

Self-contained office: 8'06" X 21'04"

Gross internal floor area: 184 SQ.FT (17 SQ.M)

Communal W.C.

## **DESCRIPTION**

A small modular building located on an Industrial Estate.