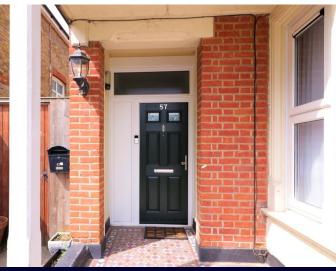

#### **OWN ENTRANCE DOOR**

HALLWAY

**LOUNGE** 15' 4'' x 13' 7'' (4.67m x 4.14m)

KITCHEN/DINER 13' 4" x 11' 2" (4.06m x 3.4m)

BEDROOM ONE 12' 9" x 12' 2" (3.89m x 3.71m)

**REAR LOBBY** 6' 7" x 4' 2" (2.01m x 1.27m)