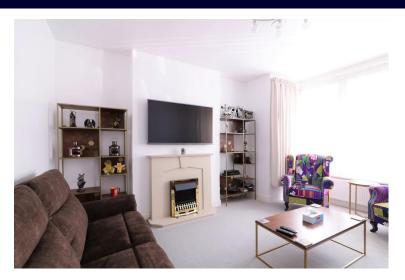

#### **OWN ENTRANCE DOOR**

HALLWAY

**LOUNGE** 15' 4'' x 13' 7'' (4.67m x 4.14m)

KITCHEN/DINER 13' 4" x 11' 2" (4.06m x 3.4m)

BEDROOM ONE 12' 9" x 12' 2" (3.89m x 3.71m)

**REAR LOBBY** 6' 7" x 4' 2" (2.01m x 1.27m)