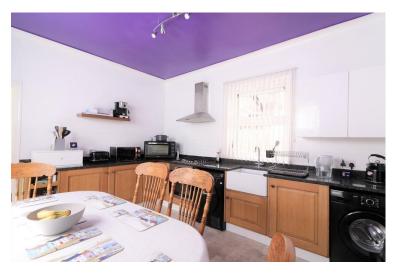

# Boston Avenue Southend-on-Sea

- GROUND FLOOR FLAT
- OWN ENTRANCE & SELF CONTAINED
- TWO DOUBLE BEDROOMS
- KITCHEN/DINER

www.hairandson.co.uk

southend@hairandson.co.uk

Hair & Son are pleased to offer this very well proportioned ground floor flat situated in central Southend-on-sea. With two double bedrooms, lounge, kitchen/diner, three piece bathroom, court yard style side garden and additional rear garden and off street parking for two cars to the front.

01702 34 11 77

Hair & Son are pleased to offer this very well proportioned ground floor flat situated in central Southend-on-sea.

With two double bedrooms, lounge to the front with a bay window, a kitchen/diner which is great for entertaining, a modern three piece bathroom, a court yard style side garden which is accessed from the second bedroom and additional rear garden accessed from the kitchen.

#### **OWN ENTRANCE DOOR**

HALLWAY

**LOUNGE** 15' 4'' x 13' 7'' (4.67m x 4.14m)

KITCHEN/DINER 13' 4" x 11' 2" (4.06m x 3.4m)

BEDROOM ONE 12' 9" x 12' 2" (3.89m x 3.71m)

**REAR LOBBY** 6' 7" x 4' 2" (2.01m x 1.27m)