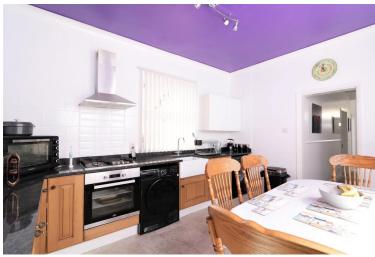

#### **OWN ENTRANCE DOOR**

HALLWAY

**LOUNGE** 15' 4'' x 13' 7'' (4.67m x 4.14m)

KITCHEN/DINER 13' 4" x 11' 2" (4.06m x 3.4m)

BEDROOM ONE 12' 9" x 12' 2" (3.89m x 3.71m)

**REAR LOBBY** 6' 7" x 4' 2" (2.01m x 1.27m)