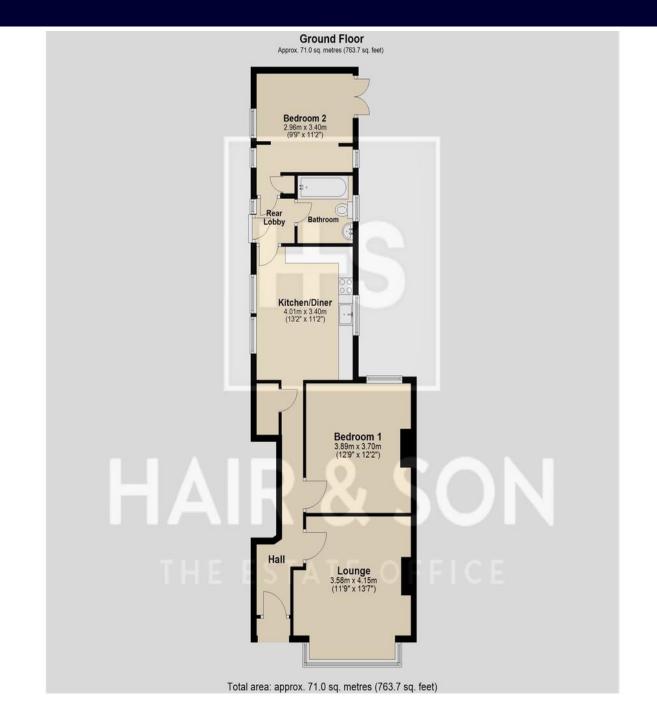

#### **OWN ENTRANCE DOOR**

HALLWAY

**LOUNGE** 15' 4'' x 13' 7'' (4.67m x 4.14m)

KITCHEN/DINER 13' 4" x 11' 2" (4.06m x 3.4m)

BEDROOM ONE 12' 9" x 12' 2" (3.89m x 3.71m)

**REAR LOBBY** 6' 7" x 4' 2" (2.01m x 1.27m)

**BEDROOM TWO** 11' 2'' x 9' 9'' (3.4m x 2.97m)

BATHROOM