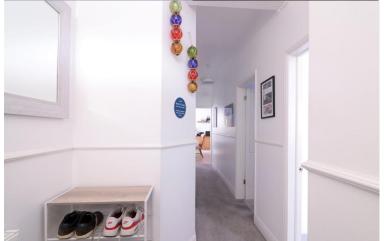

#### **OWN ENTRANCE DOOR**

HALLWAY

**LOUNGE** 15' 4'' x 13' 7'' (4.67m x 4.14m)

KITCHEN/DINER 13' 4" x 11' 2" (4.06m x 3.4m)

BEDROOM ONE 12' 9" x 12' 2" (3.89m x 3.71m)

**REAR LOBBY** 6' 7" x 4' 2" (2.01m x 1.27m)