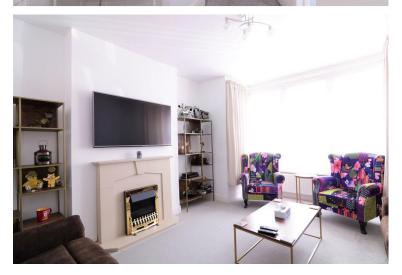

#### **OWN ENTRANCE DOOR**

HALLWAY

**LOUNGE** 15' 4'' x 13' 7'' (4.67m x 4.14m)

KITCHEN/DINER 13' 4" x 11' 2" (4.06m x 3.4m)

BEDROOM ONE 12' 9" x 12' 2" (3.89m x 3.71m)

**REAR LOBBY** 6' 7" x 4' 2" (2.01m x 1.27m)