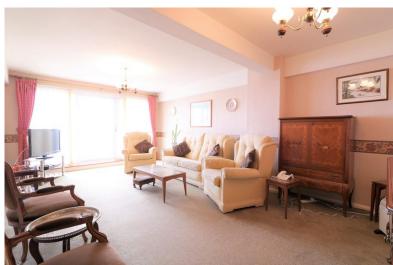

A bathroom and separate wc both have borrowed light from the kitchen.

The well proportioned lounge/diner has plenty of space for seating and a dining table, there is a double glazed sliding door that opens out to the second balcony. A door from the lounge leads into the kitchen which has a range of units, space for a small table and chairs and views of the estuary.

## LOUNGE/DINER

20' 7" x 12' 5" (6.27m x 3.78m)