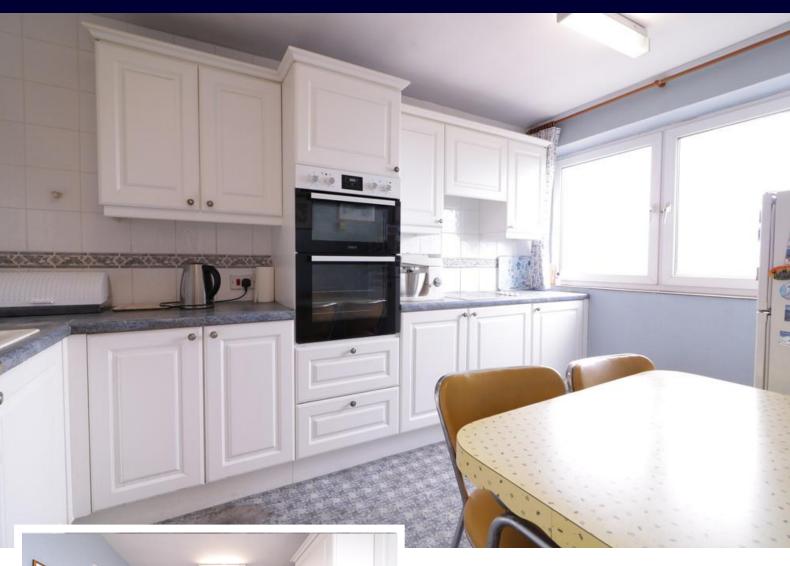

A bathroom and separate wc both have borrowed light from the kitchen.

The well proportioned lounge/diner has plenty of space for seating and a dining table, there is a double glazed sliding door that opens out to the second balcony. A door from the lounge leads into the kitchen which has a range of units, space for a small table and chairs and views of the estuary.

#### **KITCHEN**

12' 5" x 8' 4" (3.78m x 2.54m)