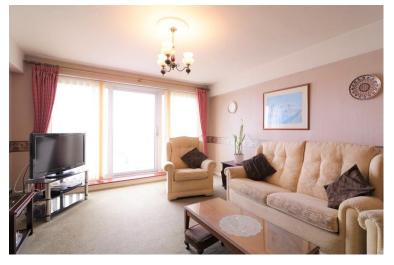

## LOUNGE/DINER

20' 7" x 12' 5" (6.27m x 3.78m)

A bathroom and separate wc both have borrowed light from the kitchen.

The well proportioned lounge/diner has plenty of space for seating and a dining table, there is a double glazed sliding door that opens out to the second balcony. A door from the lounge leads into the kitchen which has a range of units, space for a small table and chairs and views of the estuary.