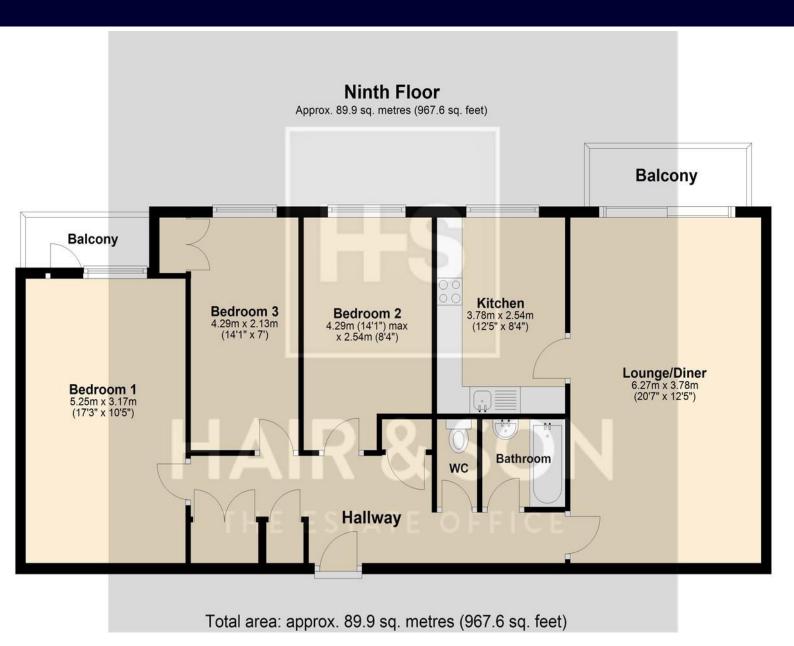

The hallway has three storage cupboards and doors to all principle rooms.

The main bedroom measures  $17'3 \times 10'3$  and has a door and window out to a semi-enclosed balcony.

There are two further double bedrooms both with the views of the estuary.

A bathroom and separate wc both have borrowed light from the kitchen.

The well proportioned lounge/diner has plenty of space for seating and a dining table, there is a double glazed sliding door that opens out to the second balcony. A door from the lounge leads into the kitchen which has a range of units, space for a small table and chairs and views of the estuary.

## LOUNGE/DINER

20' 7" x 12' 5" (6.27m x 3.78m)

#### **KITCHEN**

12' 5" x 8' 4" (3.78m x 2.54m)

## **BEDROOM ON E**

17' 3" x 10' 5" (5.26m x 3.18m)

## **BEDROOM TWO**

14' 1" x 8' 4" (4.29m x 2.54m)

## **BEDROOM THREE**

14' 1" x 7' 0" (4.29m x 2.13 m)

## **BATHROOM**

## SEPERATE WC