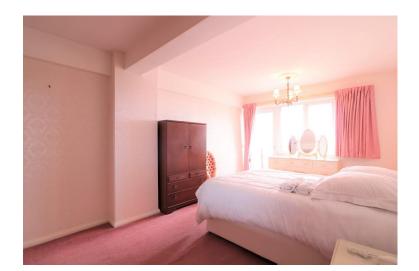

## **BEDROOM ON E**

17' 3" x 10' 5" (5.26m x 3.18m)

The hallway has three storage cupboards and doors to all principle rooms.

The main bedroom measures  $17'3 \times 10'3$  and has a door and window out to a semi-enclosed balcony.

There are two further double bedrooms both with the views of the estuary.