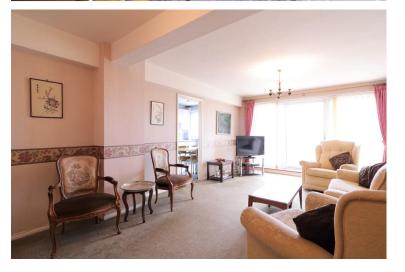

## LOUNGE/DINER

20' 7" x 12' 5" (6.27m x 3.78m)

A bathroom and separate wc both have borrowed light from the kitchen.

The well proportioned lounge/diner has plenty of space for seating and a dining table, there is a double glazed sliding door that opens out to the second balcony. A door from the lounge leads into the kitchen which has a range of units, space for a small table and chairs and views of the estuary.