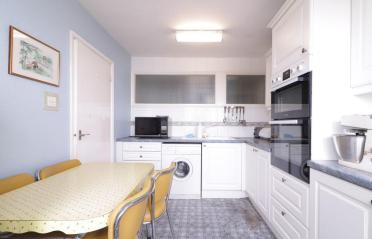

#### **KITCHEN**

12' 5" x 8' 4" (3.78m x 2.54m)

A bathroom and separate wc both have borrowed light from the kitchen.

The well proportioned lounge/diner has plenty of space for seating and a dining table, there is a double glazed sliding door that opens out to the second balcony. A door from the lounge leads into the kitchen which has a range of units, space for a small table and chairs and views of the estuary.