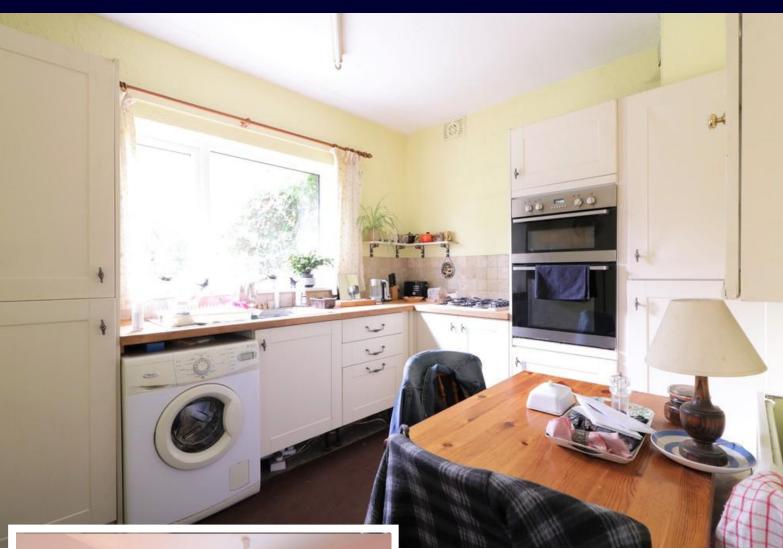

## **OWN FRONT DOOR**

**HALLWAY** 16' 3" x 5' 9" (4.95m x 1.75m)

LOUNGE 12' 9" x 11' 8" (3.89m x 3.56m)

**KITCHEN** 10' 4'' x 8' 8" (3.15m x 2.64m)

**BEDROOM ONE** 9' 9" x 9' 8" (2.97m x 2.95m)

BEDROOM TWO 9' 8" x 5' 9" (2.95m x 1.75m)