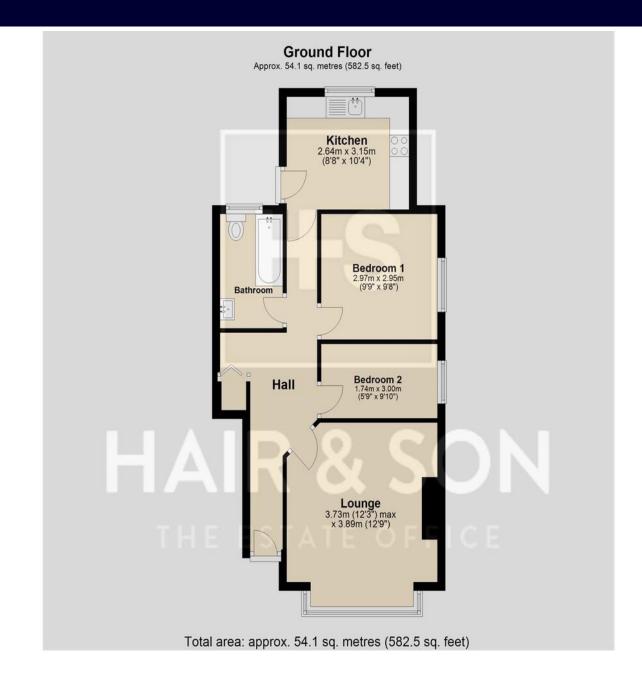

## **OWN FRONT DOOR**

**HALLWAY** 16' 3" x 5' 9" (4.95m x 1.75m)

LOUNGE 12' 9" x 11' 8" (3.89m x 3.56m)

**KITCHEN** 10' 4'' x 8' 8" (3.15m x 2.64m)

**BEDROOM ONE** 9' 9" x 9' 8" (2.97m x 2.95m)

BEDROOM TWO 9' 8" x 5' 9" (2.95m x 1.75m)

**BATHROOM** 8' 9" x 5' 9" (2.67m x 1.75m)