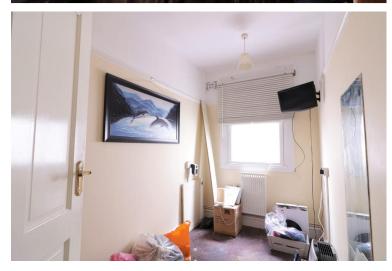

## **OWN FRONT DOOR**

**HALLWAY** 16' 3" x 5' 9" (4.95m x 1.75m)

LOUNGE 12' 9" x 11' 8" (3.89m x 3.56m)

**KITCHEN** 10' 4'' x 8' 8" (3.15m x 2.64m)

**BEDROOM ONE** 9' 9" x 9' 8" (2.97m x 2.95m)

BEDROOM TWO 9' 8" x 5' 9" (2.95m x 1.75m)