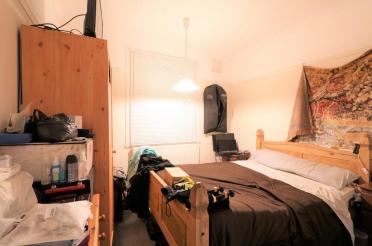

#### **BEDROOM ONE**

9' 9" x 9' 9" (2.97m x 2.97m)

#### **BEDROOM TWO**

9' 8" x 5' 8" (2.95m x 1.73m)