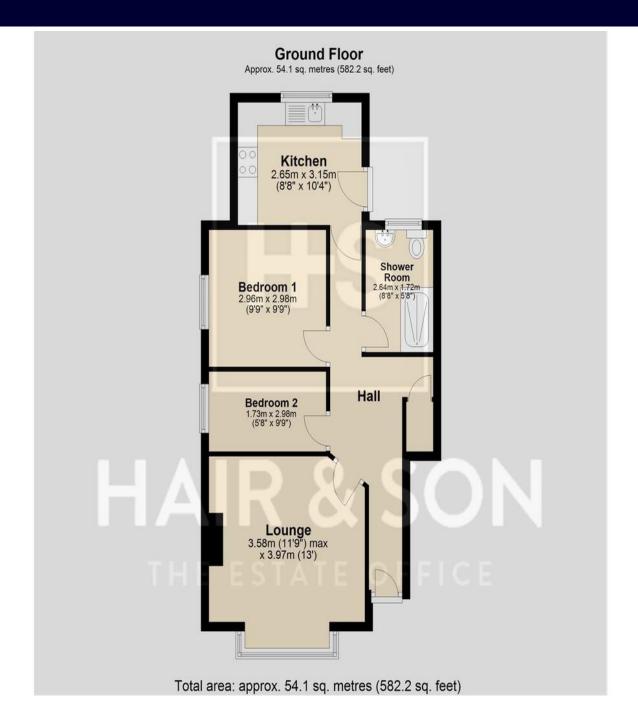

**LOUNGE**12' 9" x 11' 9" (3.89m x 3.58m)

#### **KITCHEN**

10' 3" x 8' 8" (3.12m x 2.64m)

#### **BEDROOM ONE**

9' 9" x 9' 9" (2.97m x 2.97m)

#### **BEDROOM TWO**

9' 8" x 5' 8" (2.95m x 1.73m)

#### **SHOWER ROOM**

8' 8" x 5' 8" (2.64m x 1.73m)