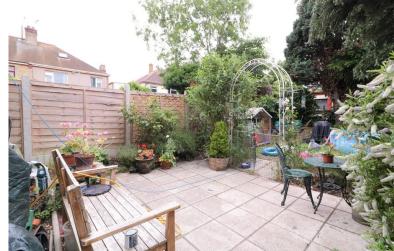

### GROUND FLOOR FLAT

- TWO BEDROOMS
- LOUNGE WITH BAY WINDOW
- OWN SECTION OF REAR GARDEN



## **Royston Avenue**

Southend-on-Sea

# £210,000

Hair & Son offer this two bedroom self contained ground floor flat with the benefit of off street parking, direct access its own section of rear garden. With some updating and redecoration required throughout, offered with a 120 year lease and no onward chain. An ideal investment or first purchase.









Hair & Son offer this two bedroom self contained ground floor flat with the benefit of off street parking, direct access to its own section of rear garden.

Situated close to local parks, within walking distance to Southend town centre and Prittlewell Station to London Liverpool Street.

With some updating and redecoration required throughout, offered with a 120 year lease and no onward chain.

The property would make an ideal investment or first purchase.



**HALLWAY** 16' 2" x 5' 9" (4.93m x 1.75m)

**LOUNGE**12' 9" x 11' 9" (3.89m x 3.58m)







#### **KITCHEN**

10' 3" x 8' 8" (3.12m x 2.64m)

#### **BEDROOM ONE**

9' 9" x 9' 9" (2.97m x 2.97m)

#### **BEDROOM TWO**

9' 8" x 5' 8" (2.95m x 1.73m)

#### **SHOWER ROOM**

8' 8" x 5' 8" (2.64m x 1.73m)

#### **OWN SECTION OF REAR G