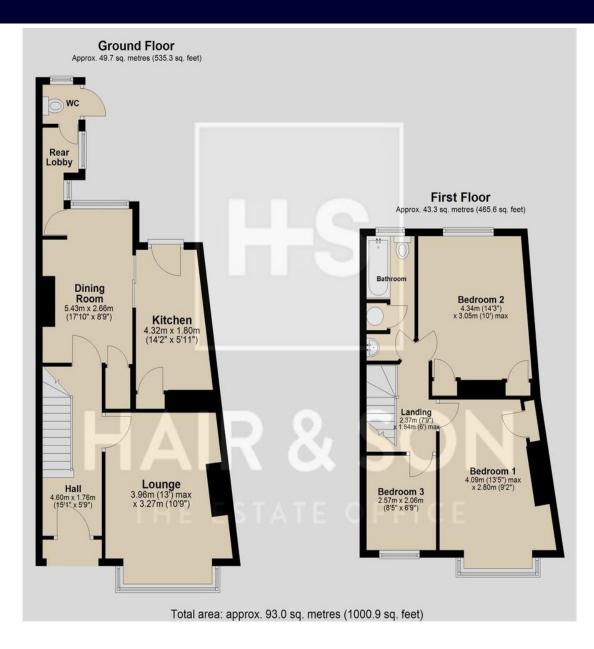

## Guide Price £295,000

Ground Floor

Kitchen .32m x 1.80 14'2" x 5'11'

Lounge 3.96m (13') ma x 3.27m (10'9"

Dining Room 5.43m x 2.60

\*RENOVATION REQUIRED\* For the first time to the market in over 70 years is this mid terraced house situated in a sought after part of Westdiff-on-sea. With three bedrooms and bathroom, two reception rooms, kitchen & wc. Complete modernising is required but with many original features.

www.hairandson.co.uk

01702 34 11 77

First Floo

Bedroom 4.09m (13'5') r x 2.80m (9'2'

Bedroom 3

For the first time to the market in over 70 years is this mid terraced house situated in a popular part of Westcliff-on-sea which is nearby to Chalkwell Park and a range local schools.

Downstairs there are two reception rooms, a kitchen that provides access to the garden and a previously external wc that has been incorporated internally to the rear.

Upstairs there are three bedrooms and a three piece bathroom.

A great opportunity to acquire this good size house in a sought after quiet location.

HALLWAY

15' 1" x 5' 9" (4.6m x 1.75m)

LOUNGE 16' 5" x 12' 2" (5m x 3.71m)

**DINING ROOM** 13' 9" x 8' 9" (4.19m x 2.67m)

**KITCHEN** 14' 2" x 6' 1" (4.32m x 1.85m)

**REAR LOBBY** 

WC

LANDING 6' 9" x 6' 0" (2.06m x 1.83m)

**BEDROOM ONE** 16' 5" x 11' 2" (5m x 3.4m)

**BEDROOM TWO** 14' 3" x 9' 7" (4.34m x 2.92m)

BEDROOM THREE 8' 5" x 6' 9" (2.57m x 2.06m)