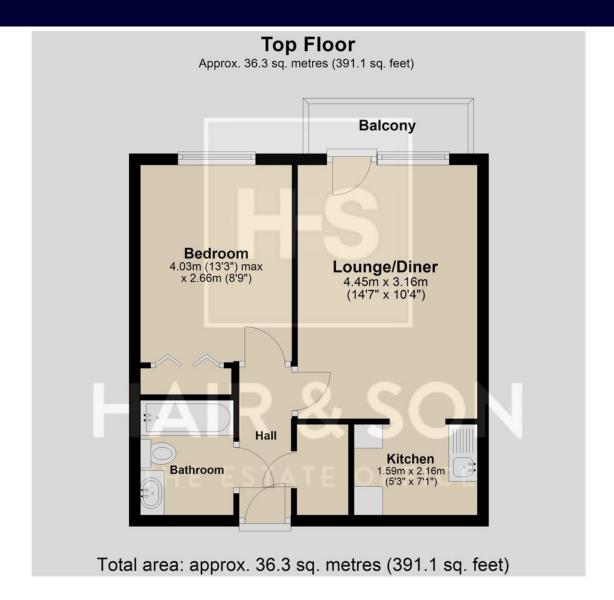

### LOUNGE/DINER

14' 7" x 10' 4" (4.44m x 3.15m)

#### **KITCHEN**

7' 1" x 5' 3" (2.16m x 1.6m)

#### **BALCONY**

# **BEDROOM**

13' 3" x 8' 9" (4.04m x 2.67m)

#### **BATHROOM**