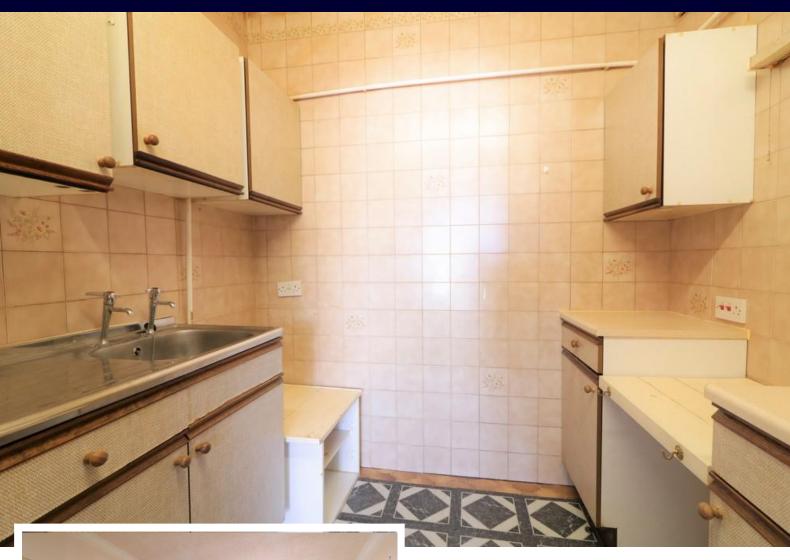

There is also a good size bathroom which includes an emergency push button.

As the flat is on the 4th Floor it has the advantage of having a loft space in the hallway.

The property is in need of a general refurbishment throughout, the kitchen and bathroom are the original

#### **KITCHEN**

7' 1" x 5' 3" (2.16m x 1.6m)