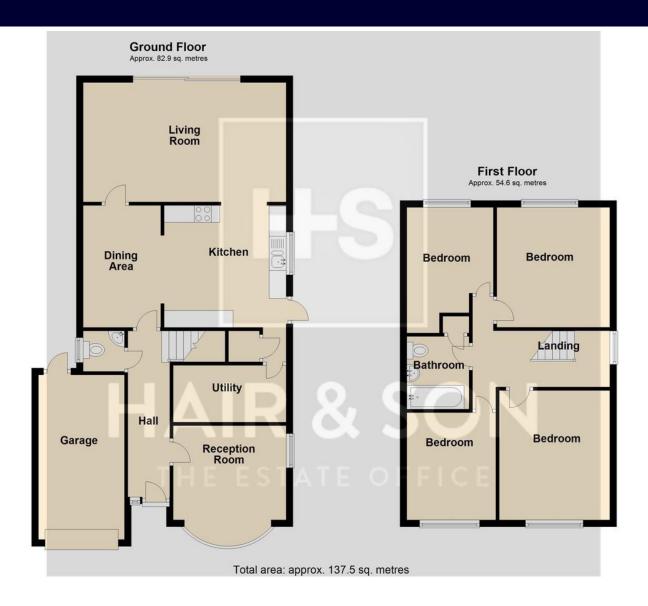

The accommodation is large and very well laid out with a ground floor cloakroom and family bathroom to the first floor complimented with four double bedrooms.

Entering the home there is a further separate reception room to the front which could easily be used as an additional bedroom.

#### HALL

# LIVING ROOM

19' 2" x 11' 6" (5.84m x 3.51m)

#### **DINING AREA**

11' 9" x 7' 6" (3.58m x 2.29m)

#### **KITCHEN**

11' 9" x 11' 3" (3.58m x 3.43m)

# **RECEPTION ROOM**

10' 0" x 9' 0" (3.05m x 2.74m)

# **CLOAKROOM**

#### **UTILITY ROOM**

10' 0" x 5' 6" (3.05m x 1.68m)

#### **LANDING**

#### **BEDROOM**

12' 2" x 10' 7" (3.71m x 3.23m)

#### **BEDROOM**

11' 10" x 10' 6" (3.61m x 3.2m)

#### **BEDROOM**

10' 7" x 8' 4" (3.23m x 2.54m)

#### **BEDROOM**

8' 10" x 8' 5" (2.69m x 2.57m)

# **BATHROOM**

# **GARAGE**