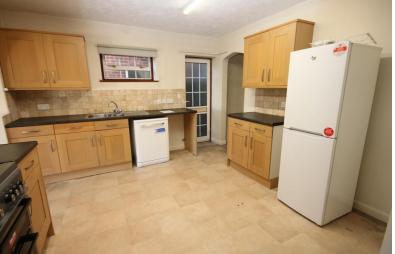

The kitchen is a very good size with a side door giving access to the front and garden. Coming off the main kitchen is a large cupboard and direct access to the Utility room. The kitchen has an open plan design to both the main extended rear living room as well as a separate dining area all adding to make this perfect for a family.

#### **KITCHEN**

11' 9" x 11' 3" (3.58m x 3.43m)