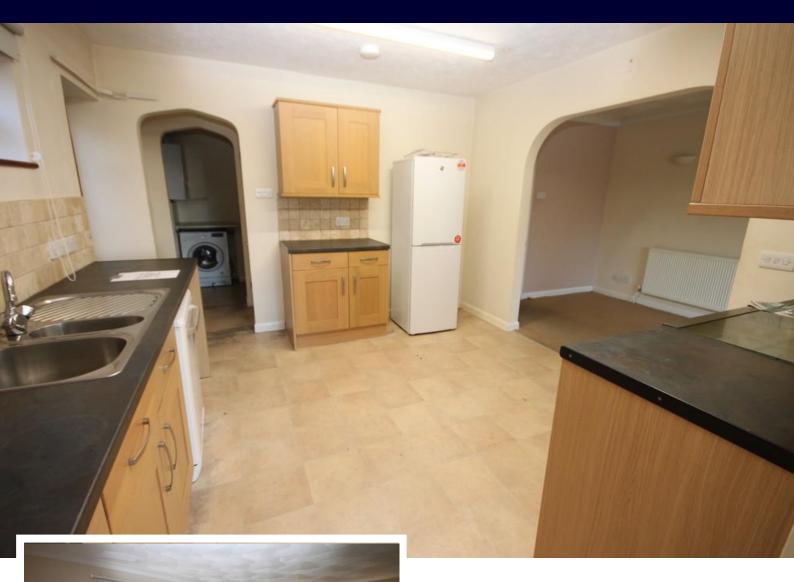

The kitchen is a very good size with a side door giving access to the front and garden. Coming off the main kitchen is a large cupboard and direct access to the Utility room. The kitchen has an open plan design to both the main extended rear living room as well as a separate dining area all adding to make this perfect for a family.

#### **KITCHEN**

11' 9" x 11' 3" (3.58m x 3.43m)

#### **UTILITY ROOM**

10' 0" x 5' 6" (3.05m x 1.68m)