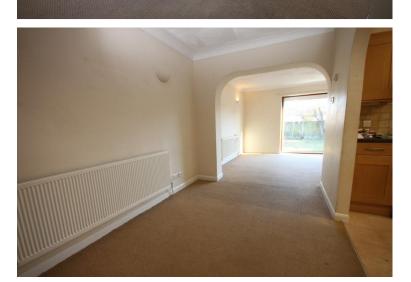

# LIVING ROOM

19' 2" x 11' 6" (5.84m x 3.51m)

#### **DINING AREA**

11' 9" x 7' 6" (3.58m x 2.29m)