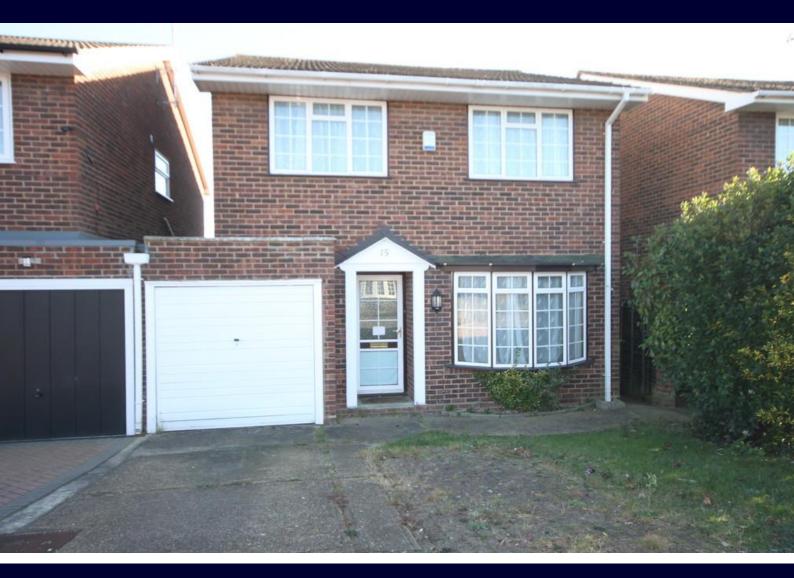

# HAIR & SON

- NO ONWARD CHAIN
- FOUR DOUBLE BEDROOMS
- QUIET YET CONVENIENT LOCATION
- EXTENDED TO THE REAR

# **The Limes**

Rayleigh

# £479,000

Fantastic four double bedroom home offered with vacant possession. Extended to the rear incorporating a huge living area, large kitchen, separate utility and dining room. Further reception room to the front. Double glazed and gas central heating. Fitz & Grove school catchments.

Certainly not one to be missed! This vacant four double bedroom link detached home has had a large extension across the back creating a fantastic main living room with patio doors opening out to the garden.

Gas central heating, double glazing and a garage with additional parking are a plus along with a good size garden.

The Limes is an extremely desirable quiet road in the heart of Rayleigh with good access to Fitz & Grove Schools.