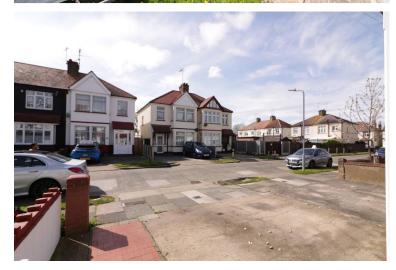

# Guide Price £325,000

Hair & Son offer this end terrace house situated in the popular Southchurch area of Southend-on-sea. With three bedrooms, two reception rooms and kitchen/diner, wc/utility room, three piece bathroom, gas central heating and double glazing. Off street parking for two cars and 60ft rear garden.

Upstairs there are three bedrooms, two of which are doubles and a three piece bathroom.

The house is heated by a gas boiler and is fully double glazed.

Outside there is off street parking for two cars and a 60ft rear garden with a side access gate.

Conveniently located near to local shops, schools and walking distance Southend East train station.

Offered with no onward chain.

**HALL** 15' 7" x 5' 4" (4.75m x 1.63m)

LOUNGE 11' 8" x 10' 9" (3.56m x 3.28m)