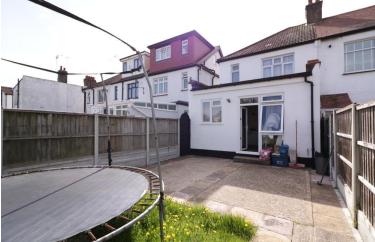

Upstairs there are three bedrooms, two of which are doubles and a three piece bathroom.

The house is heated by a gas boiler and is fully double glazed.

Outside there is off street parking for two cars and a 60ft rear garden with a side access gate.

### GARDEN

These particulars are accurate to the best of our knowledge but do not constitute an offer or contract. Photos are for representation only and do not imply the inclusion of fixtures and fittings. The floor plans are not to scale and only provide an indication of the layout.