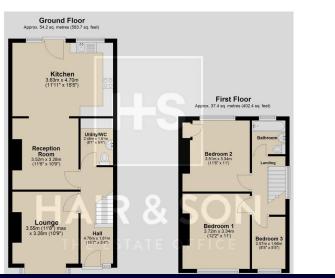

Conveniently located near to local shops, schools and walking distance Southend East train station.

Offered with no onward chain.

**HALL** 15' 7" x 5' 4" (4.75m x 1.63m)

LOUNGE 11' 8" x 10' 9" (3.56m x 3.28m)

**RECEPTION ROOM** 11' 6" x 10' 9" (3.51m x 3.28m)

**KITCHEN** 15' 5" x 11' 11" (4.7m x 3.63m)

**UTILITY ROOM / WC** 8' 1" x 5' 4" (2.46m x 1.63m)

### LANDING

BEDROOM ONE 12' 2" x 11' 0" (3.71m x 3.35m)

BEDROOM TWO 11' 6" x 11' 0" (3.51m x 3.35m)

**BEDROOM THREE** 8' 1'' x 5' 4'' (2.46m x 1.63m)

### BATHROOM

### GARDEN

These particulars are accurate to the best of our knowledge but do not constitute an offer or contract. Photos are for representation only and do not imply the inclusion of fixtures and fittings. The floor plans are not to scale and only provide an indication of the layout.