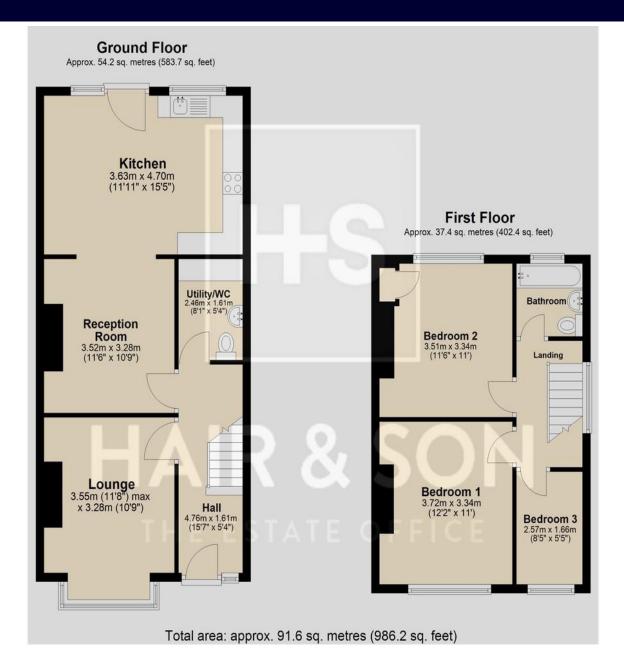

Conveniently located near to local shops, schools and walking distance Southend East train station.

Offered with no onward chain.

**HALL** 15' 7" x 5' 4" (4.75m x 1.63m)

LOUNGE 11' 8" x 10' 9" (3.56m x 3.28m)

**RECEPTION ROOM** 11' 6" x 10' 9" (3.51m x 3.28m)

**KITCHEN** 15' 5" x 11' 11" (4.7m x 3.63m)

**UTILITY ROOM / WC** 8' 1" x 5' 4" (2.46m x 1.63m)

### LANDING

BEDROOM ONE 12' 2" x 11' 0" (3.71m x 3.35m)

BEDROOM TWO 11' 6" x 11' 0" (3.51m x 3.35m)

**BEDROOM THREE** 8' 1'' x 5' 4'' (2.46m x 1.63m)

### BATHROOM

### GARDEN

These particulars are accurate to the best of our knowledge but do not constitute an offer or contract. Photos are for representation only and do not imply the inclusion of fixtures and fittings. The floor plans are not to scale and only provide an indication of the layout.