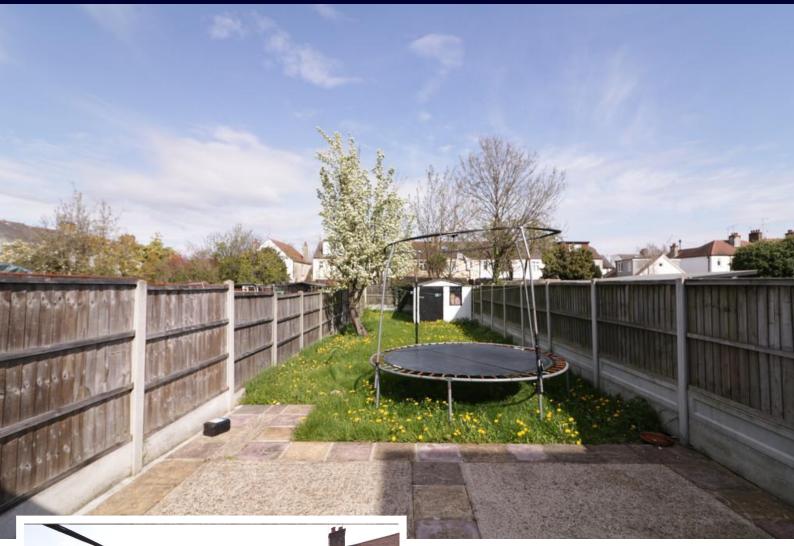

Upstairs there are three bedrooms, two of which are doubles and a three piece bathroom.

The house is heated by a gas boiler and is fully double glazed.

Outside there is off street parking for two cars and a 60ft rear garden with a side access gate.

### GARDEN

These particulars are accurate to the best of our knowledge but do not constitute an offer or contract. Photos are for representation only and do not imply the inclusion of fixtures and fittings. The floor plans are not to scale and only provide an indication of the layout.