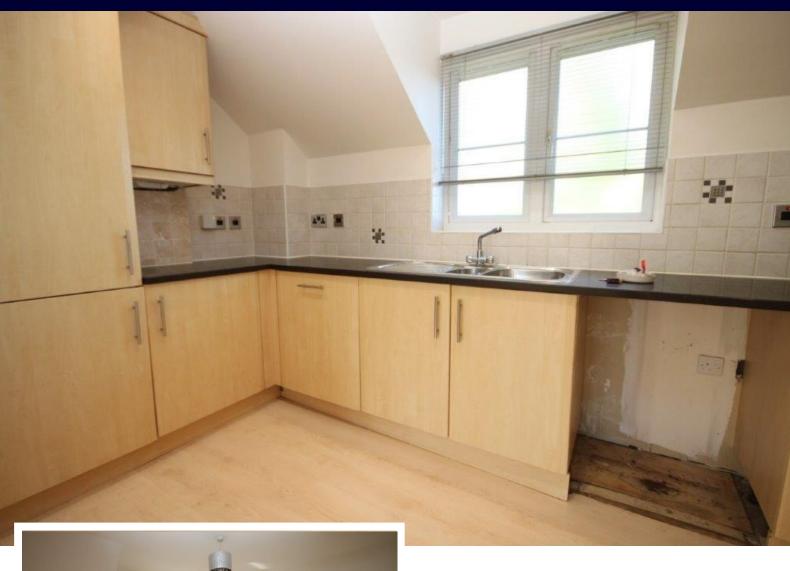

### **AGENTS NOTES**

This very nicely appointed vacant two bedroom first floor apartment sits in a very desirable location within walking distance of Rayleigh Station and the Historic High Street.

The apartment is located on the first floor and is well laid out with a sunny aspect south facing to the main living room which gives access to the modern fitted kitchen which includes integrated appliances, upright fridge freezer, dishwasher, hob and oven and space for the washing machine.

#### **KITCHEN**

12' 8" x 6' 6" (3.86m x 1.98m)