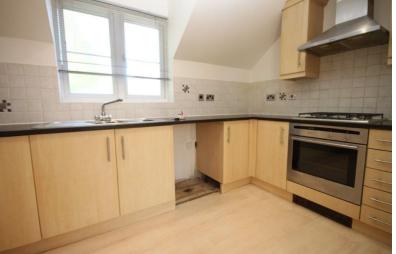

### **AGENTS NOTES**

This very nicely appointed vacant two bedroom first floor apartment sits in a very desirable location within walking distance of Rayleigh Station and the Historic High Street.

The apartment is located on the first floor and is well laid out with a sunny aspect south facing to the main living room which gives access to the modern fitted kitchen which includes integrated appliances, upright fridge freezer, dishwasher, hob and oven and space for the washing machine.

#### **KITCHEN**

12' 8" x 6' 6" (3.86m x 1.98m)