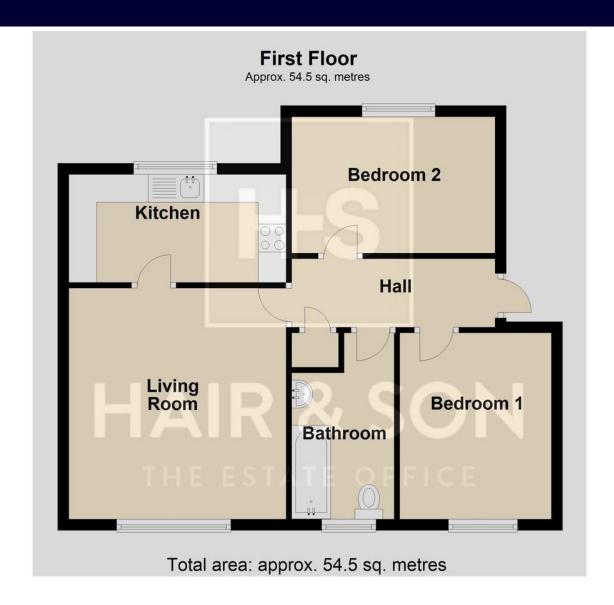

#### **HALLWAY**

#### LIVING ROOM

13' 5" x 12' 8" (4.09m x 3.86m)

#### **KITCHEN**

12' 8" x 6' 6" (3.86m x 1.98m)

#### **BATHROOM**

#### **BEDROOM ONE**

11' 0" x 8' 10" (3.35m x 2.69m)

#### **BEDROOM TWO**

11' 2" x 8' 0" (3.4m x 2.44m)

#### ALLOCATED OFF ROAD PARKING

#### **COMMUNAL GARDENS**