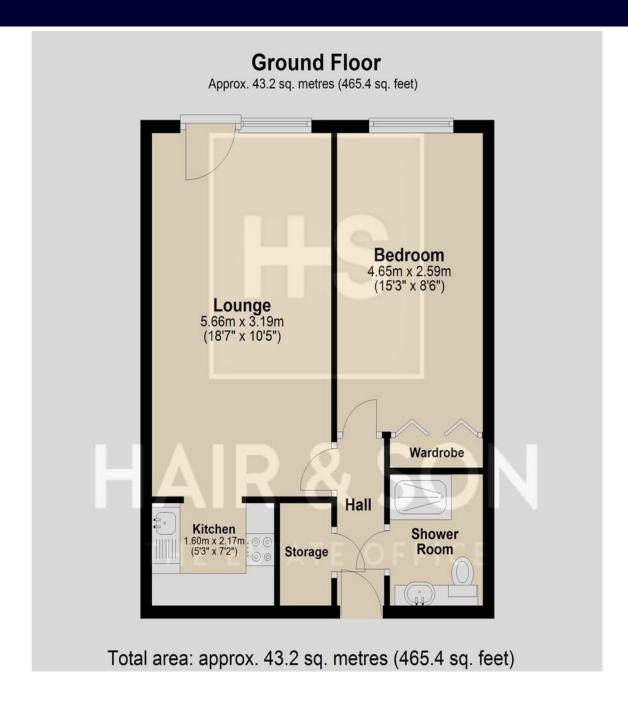

# HALL

8' 75" x 2' 99" (4.34m x 3.12m) With large storage cupboard.

## LOUNGE

 $18' 74" \times 10' 52" (7.37m \times 4.37m)$  Large lounge with patio doors opening onto the garden area.

# KITCHEN AREA

7' 23" x 5' 39" (2.72m x 2.51m) Refurbished kitchen with gloss white units. Freestanding cooker and dishwasher to remain.

### **BEDROOM**

15' 37" x 8' 64" (5.51m x 4.06m) Double bedroom with original fitted wardrobe, plenty of space for additional wardrobes and other units.

## **SHOWER ROOM**

Refurbished shower room, vanity sink unit and w.c.