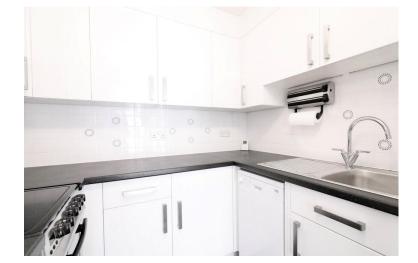

# KITCHEN AREA

7' 23" x 5' 39" (2.72m x 2.51m) Refurbished kitchen with gloss white units. Freestanding cooker and dishwasher to remain.