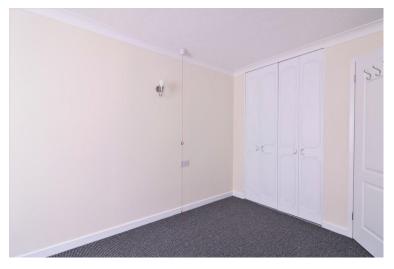

### **BEDROOM**

15' 37" x 8' 64" (5.51m x 4.06m) Double bedroom with original fitted wardrobe, plenty of space for additional wardrobes and other units.