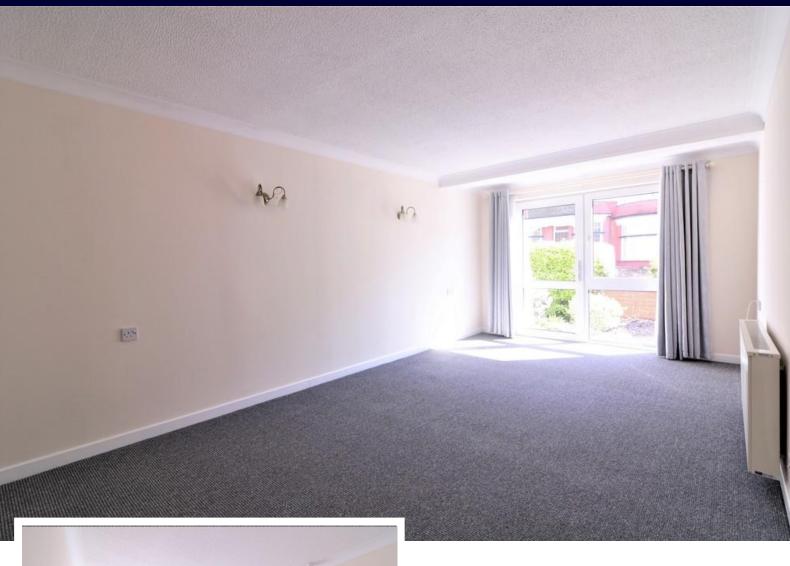

## LOUNGE

 $18' 74" \times 10' 52" (7.37m \times 4.37m)$  Large lounge with patio doors opening onto the garden area.