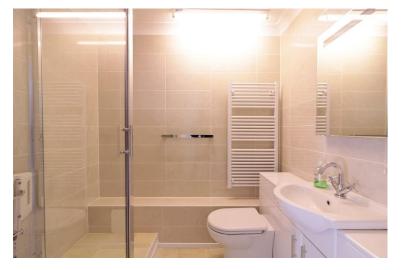

ut with a modern shower room, modern kitchen with appliances and a good size lounge and bedroom. With the full use of communal facilities and no onward chain.







Hair & Son offer this unique ground floor retirement flat benefitting from its own directly accessed patio and garden. Refurbished throughout with a modern shower room, modern kitchen with appliances and a good size lounge and bedroom. With the full use of communal facilities and no onward chain.

# HALL

8' 75" x 2' 99" (4.34m x 3.12m) With large storage cupboard.

## LOUNGE

 $18' 74" \times 10' 52" (7.37m \times 4.37m)$  Large lounge with patio doors opening onto the garden area.

# KITCHEN AREA

7' 23" x 5' 39" (2.72m x 2.51m) Refurbished kitchen with gloss white units. Freestanding cooker and dishwasher to remain.









### **BEDROOM**

15' 37" x 8' 64" (5.51m x 4.06m) Double bedroom with original fitted wardrobe, plenty of space for additional wardrobes and other units.

## **SHOWER ROOM**

Refurbished shower room, vanity sink unit and w.c.

### **GARDEN**

Access to own garden from the lounge patio doors. Lovely garden area with sea views.

### LEASE

Council Tax Band C. EPC Rating D.

These particulars are accurate to the best of our knowledge but do not constitute an offer or contract. Photos are for representation only and do not imply the inclusion of fixtures and fittings. The floor plans are not to scale and only provide an indication of the layout.