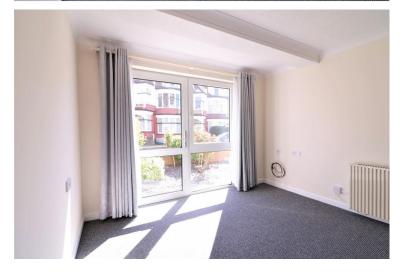

## LOUNGE

 $18' 74" \times 10' 52" (7.37m \times 4.37m)$  Large lounge with patio doors opening onto the garden area.