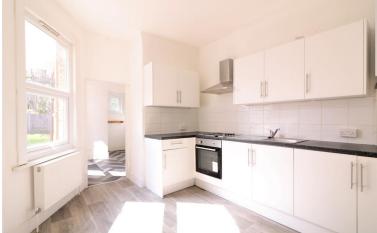

The kitchen has an oven and hob with extractor and a door way into the dining room and also the utility room. In here is space and plumbing for a washing machine.

Upstairs there are four bedrooms one of which has a balcony to the front of the house, a separate bathroom and wc.