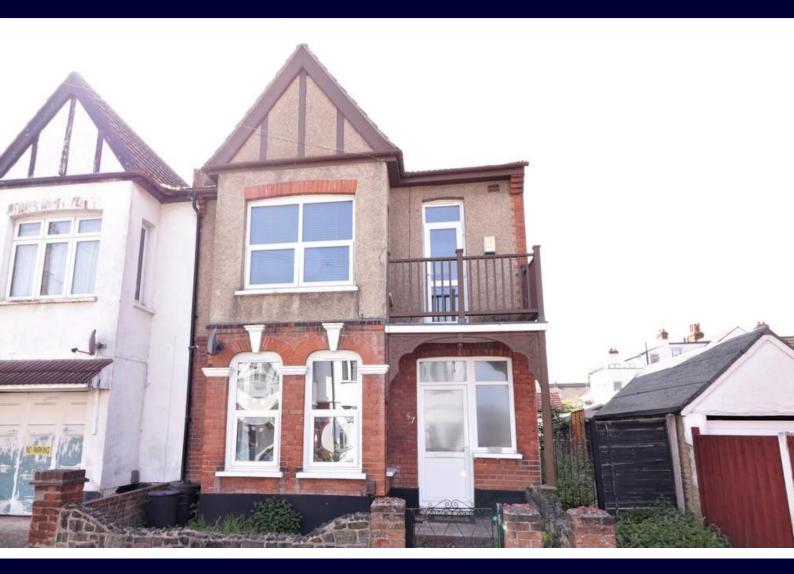

## **Glenwood Avenue** Westcliff-on-Sea

- END TERRACE HOUSE
- FOUR BEDROOMS
- BALCONY
- TWO RECEPTION ROOMS

## Guide Price £355,000

\*FOUR BEDROOMS\* Hair & Son offer this vacant end terrace house set in the heart of Westcliff-on-sea. With four bedrooms, a balcony to the front, lounge, dining room, kitchen and a convenient utility room. With full double glazing, gas central heating, a west facing garden. With no onward chain.

www.hairandson.co.uk

01702 34 11 77

Hair & Son offer this vacant end terrace house set in the heart of Westcliff-on-sea.

There are two reception rooms consisting of a lounge with a bay window to the front and a dining room with French doors to the garden.

The kitchen has an oven and hob with extractor and a door way into the dining room and also the utility room. In here is space and plumbing for a washing machine.

Upstairs there are four bedrooms one of which has a balcony to the front of the house, a separate bathroom and wc.

There is full double glazing, gas central heating and a good size west facing rear garden.

Offered to the market with no onward chain.

HALLWAY 16' 4" x 5' 9" (4.98m x 1.75m)

LOUNGE 15' 9" x 12' 7" (4.8m x 3.84m)