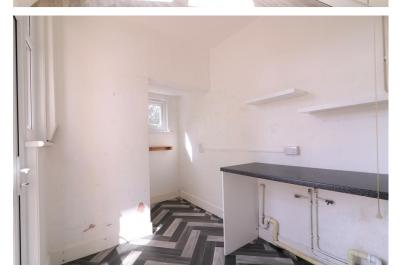

The kitchen has an oven and hob with extractor and a door way into the dining room and also the utility room. In here is space and plumbing for a washing machine.

Upstairs there are four bedrooms one of which has a balcony to the front of the house, a separate bathroom and wc.

**DINING ROOM** 12' 7" x 9' 2" (3.84m x 2.79m)

**KITCHEN** 13' 1" x 9' 5" (3.99m x 2.87m)

**UTILITY ROOM** 11' 5" x 6' 9" (3.48m x 2.06m)