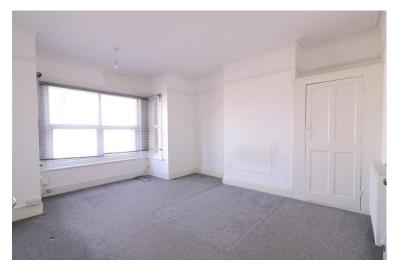

www.hairandson.co.uk

01702 34 11 77

Hair & Son offer this vacant end terrace house set in the heart of Westcliff-on-sea.

There are two reception rooms consisting of a lounge with a bay window to the front and a dining room with French doors to the garden.

There is full double glazing, gas central heating and a good size west facing rear garden.

Offered to the market with no onward chain.

HALLWAY 16' 4" x 5' 9" (4.98m x 1.75m)

LOUNGE 15' 9" x 12' 7" (4.8m x 3.84m)