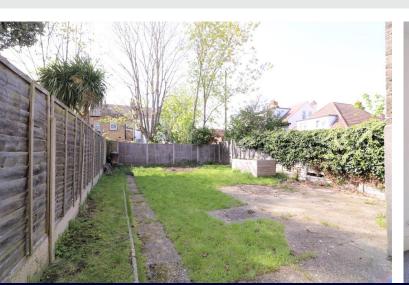

There is full double glazing, gas central heating and a good size west facing rear garden.

Offered to the market with no onward chain.

HALLWAY 16' 4" x 5' 9" (4.98m x 1.75m)

LOUNGE 15' 9" x 12' 7" (4.8m x 3.84m)

## **REAR GARDEN**

These particulars are accurate to the best of our knowledge but do not constitute an offer or contract. Photos are for representation only and do not imply the inclusion of fixtures and fittings. The floor plans are not to scale and only provide an indication of the layout.