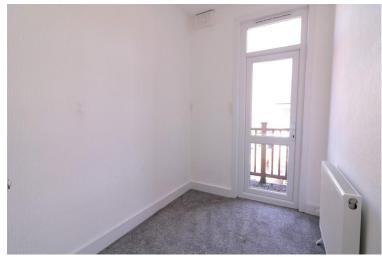

The kitchen has an oven and hob with extractor and a door way into the dining room and also the utility room. In here is space and plumbing for a washing machine.

Upstairs there are four bedrooms one of which has a balcony to the front of the house, a separate bathroom and wc.

## LANDING

BEDROOM ONE 15' 8'' x 12' 8'' (4.78m x 3.86m)

BEDROOM TWO 12' 8" x 12' 7" (3.86m x 3.84m)

BEDROOM THREE 9' 7" x 8' 6" (2.92m x 2.59m)

**BEDROOM FOUR** 8' 0'' x 6' 0'' (2.44m x 1.83m)

BATHROOM

SEPERATE WC