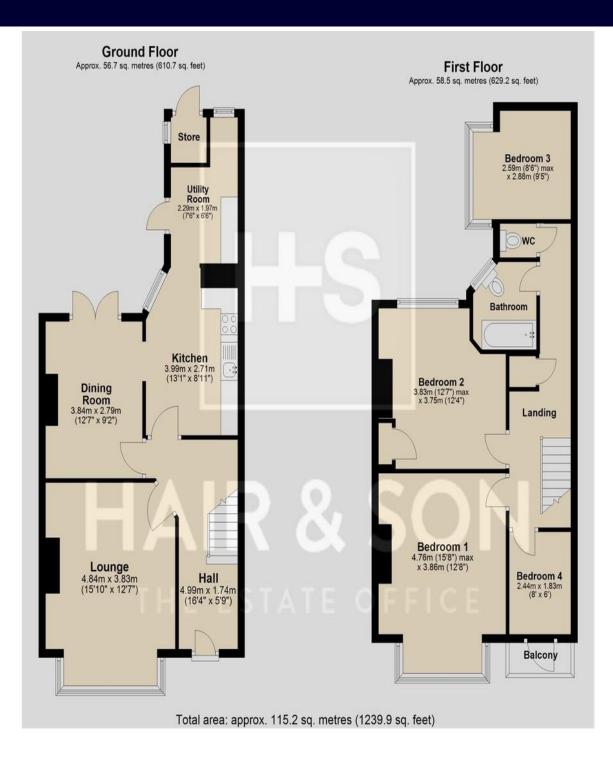

There is full double glazing, gas central heating and a good size west facing rear garden.

Offered to the market with no onward chain.

HALLWAY 16' 4" x 5' 9" (4.98m x 1.75m)

LOUNGE 15' 9" x 12' 7" (4.8m x 3.84m)

**DINING ROOM** 12' 7" x 9' 2" (3.84m x 2.79m)

**KITCHEN** 13' 1" x 9' 5" (3.99m x 2.87m)

**UTILITY ROOM** 11' 5" x 6' 9" (3.48m x 2.06m)

## LANDING

BEDROOM ONE 15' 8'' x 12' 8'' (4.78m x 3.86m)

BEDROOM TWO 12' 8" x 12' 7" (3.86m x 3.84m)

BEDROOM THREE 9' 7" x 8' 6" (2.92m x 2.59m)

**BEDROOM FOUR** 8' 0'' x 6' 0'' (2.44m x 1.83m)

BATHROOM

SEPERATE WC

## **REAR GARDEN**

These particulars are accurate to the best of our knowledge but do not constitute an offer or contract. Photos are for representation only and do not imply the inclusion of fixtures and fittings. The floor plans are not to scale and only provide an indication of the layout.