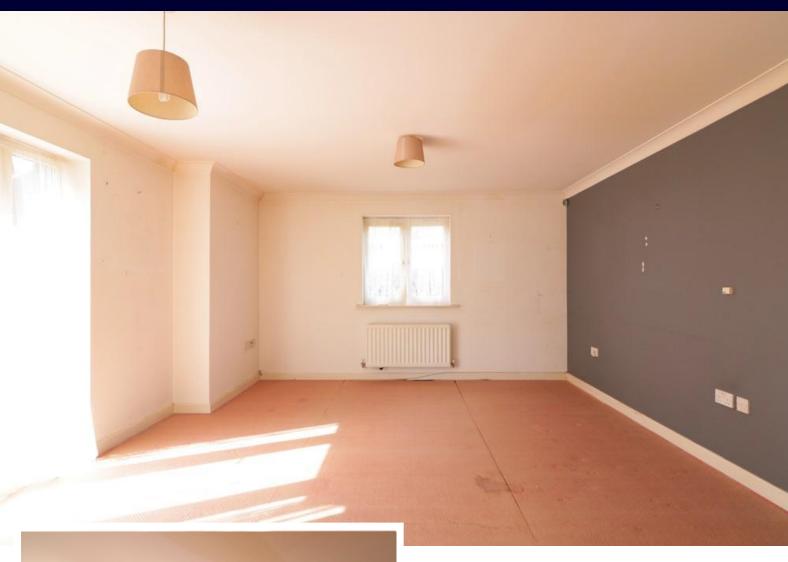

#### **LOUNGE**

15' 1" x 15' 4" (4.6m x 4.67m)

In need of some re-decoration and offered with no onward chain.