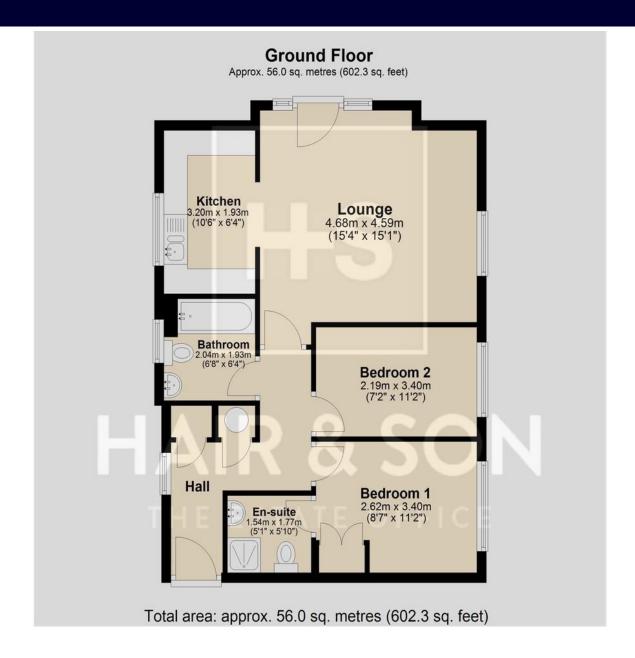

#### HALL

#### **ENSUITE**

5' 1" x 5' 10" (1.55m x 1.78m)

#### **BEDROOM ONE**

8' 7" x 11' 2" (2.62m x 3.4m)

### **BEDROOM TWO**

7' 2" x 11' 2" (2.18m x 3.4m)

#### **LOUNGE**

15' 1" x 15' 4" (4.6m x 4.67m)

#### **KITCHEN**

6' 4" x 10' 6" (1.93m x 3.2m)

### **BATHROOM**

6' 4" x 6' 8" (1.93m x 2.03m)