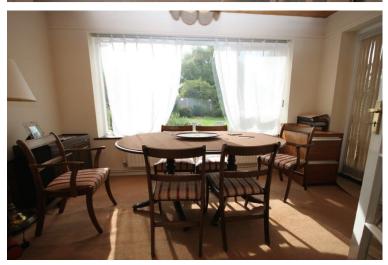

The cottage does require updating but the layout and footprintare sizable including a very generous living room, extended dining room, and large separate kitchen together with a ground floor shower room and separate Utility room.

DINING ROOM 13' 0" x 9' 0" (3.96m x 2.74m)

9' 0" x 6' 0" (2.74m x 1.83m)

11' 10" x 11' 2" (3.61m x 3.4m)

13' 0" x 9' 7" (3.96m x 2.92m)

16' 9" x 13' 10" (5.11m x 4.22m)

These particulars are accurate to the best of our knowledge but do not constitute an offer or contract. Photos are for representation only and do not imply the indusion of fixtures and fittings. The floor plans