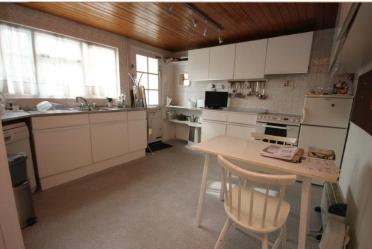

The cottage does require updating but the layout and footprintare sizable including a very generous living room, extended dining room, and large separate kitchen together with a ground floor shower room and separate Utility room.

Just a few hundred yards from the Barge Inn Pub, village pond and river.

NO ONWARD CHAIN.

PORCH

LIVING ROOM 26' 0" x 22' 4" (7.92m x 6.81m) **GROUND FLOOR SHOWER ROOM** 

KITCHEN 12' 8" x 11' 2" (3.86m x 3.4m)