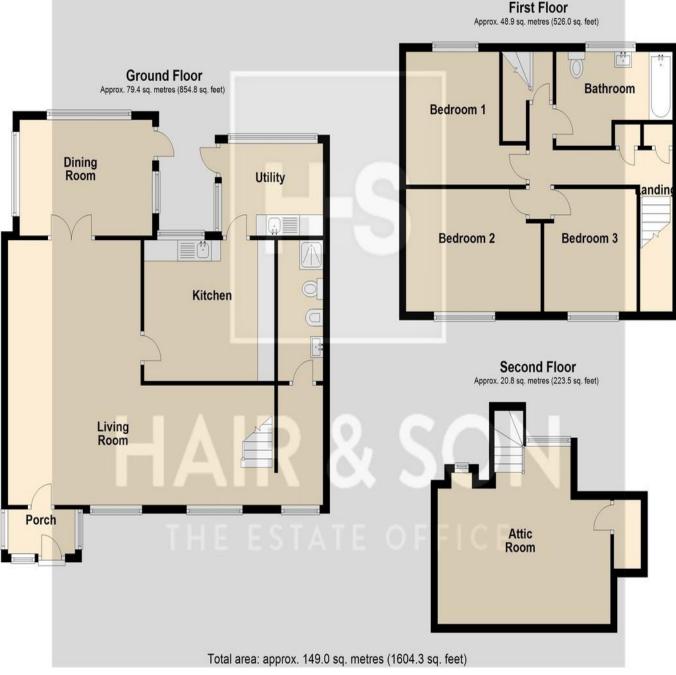

The cottage does require updating but the layout and footprintare sizable including a very generous living room, extended dining room, and large separate kitchen together with a ground floor shower room and separate Utility room.

The first floor features three bedrooms and a family bathroom with stairs off the landing leading to a potential fourth bedroom / Attic room.

Externally there is off road parking for two cars and previous upgrade's include a new boiler in 2018 [LPG] and a new sewage treatment plant in 2014.

Just a few hundred yards from the Barge Inn Pub, village pond and river.

NO ONWARD CHAIN.

PORCH

LIVING ROOM 26' 0" x 22' 4" (7.92m x 6.81m) **GROUND FLOOR SHOWER ROOM** 

KITCHEN 12' 8" x 11' 2" (3.86m x 3.4m)

DINING ROOM 13' 0" x 9' 0" (3.96m x 2.74m)

9' 0" x 6' 0" (2.74m x 1.83m)

11' 10" x 11' 2" (3.61m x 3.4m)

13' 0" x 9' 7" (3.96m x 2.92m)

16' 9" x 13' 10" (5.11m x 4.22m)

These particulars are accurate to the best of our knowledge but do not constitute an offer or contract. Photos are for representation only and do not imply the indusion of fixtures and fittings. The floor plans

are not to scale and only provide an indication of the layout.

9' 6" x 9' 3" (2.9m x 2.82m)

UTILITY

LANDING

BATHROOM

**BEDROOM ONE** 

**BEDROOM TWO** 

BEDROOM THREE

ATTIC ROOM

PARKING

GARDEN

01268 774316

**First Floor** 

**Regulated by RICS** 

t. 01268 774316 More than an estate agent www.hairandson.co.uk **Residential Sales** 6 High Street Rayleigh Essex SS6 7EF