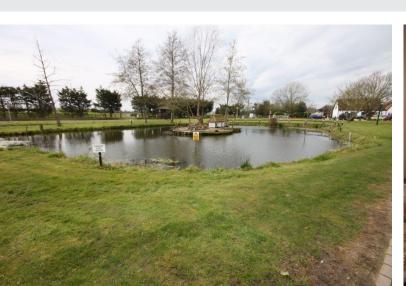

Just a few hundred yards from the Barge Inn Pub, village pond and river.

NO ONWARD CHAIN.

PORCH

LIVING ROOM 26' 0" x 22' 4" (7.92m x 6.81m) **GROUND FLOOR SHOWER ROOM** 

KITCHEN 12' 8" x 11' 2" (3.86m x 3.4m)