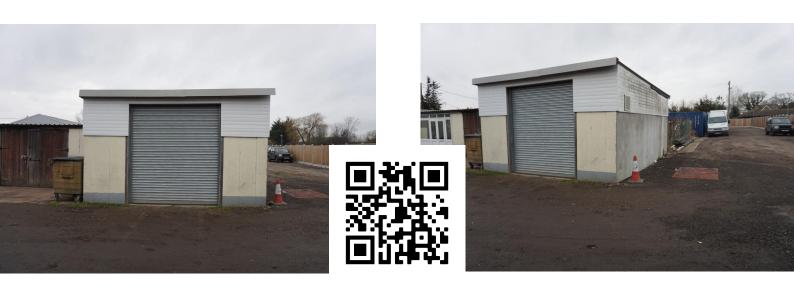

## SITUATION AND DESCRIPTION

The property comprises a small workshop / storage unit located on The Old Maltings Industrial Estate in Battlesbridge. The premises benefits from a roller shutter entrance door and a personal door to the side. There is no water supply to the premises but there is a communal estate w.c. close by.

#### **ACCOMMODATION**

WORKSHOP 16'5" x 20'3" Roller shutter entrance + personal door. Gross internal area 334 sq.ft. (31 sq.m.)

COMMUNAL ESTATE W.C.