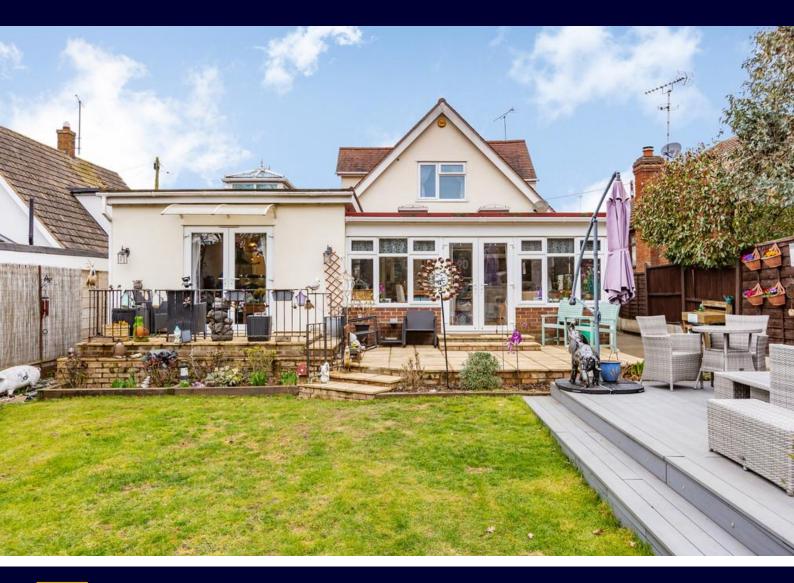

# Weir Gardens

Rayleigh

- NO ONWARD CHAIN
- SELF CONTAINED ANNEXE
- 100' GARDEN
- IDEAL FOR HIGH STREET AND STATION

NO ONWARD CHAIN. Unbelievable extended a ccommodation offering a fabulous sized self contained annex with En suite bedroom and fabulous 24' living room with separate fitted kitchen. Stunning garden which is lands caped and extends to approximately 100' 30", separate living room/kitchen opening out to the garden and wonderful easy a ccessed sun lounge.

#### GARDEN

Magnificent 100' garden with great seating and patio areas including a large garden shed and log cabin summer house. Towards the bottom of the garden is an additional massive work shop/storage building perfect for home working or as a workshop.