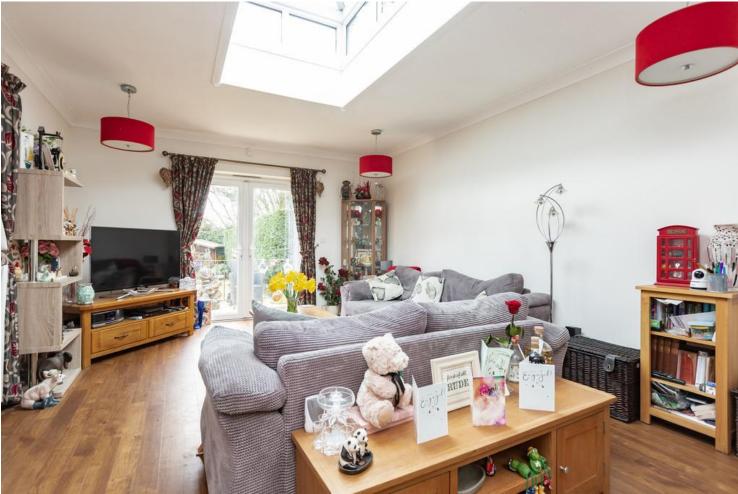

## LIVING ROOM

30' 6" x 13' 0" (9.3m x 3.96m) This comfortable and impressive room runs to the back of the house with double glazed doors and windows leading directly out to the impressive garden and patio. To one end of the room is a fully fitted modern kitchen. Leading off to the side is another door opening into the very light and spacious Sun Room.