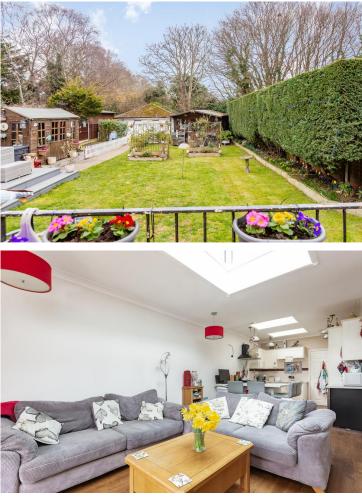

#### GARDEN

Magnificent 100' garden with great seating and patio areas including a large garden shed and log cabin summer house. Towards the bottom of the garden is an additional massive work shop/storage building perfect for home working or as a workshop.

## LIVING ROOM

30' 6" x 13' 0" (9.3m x 3.96m) This comfortable and impressive room runs to the back of the house with double glazed doors and windows leading directly out to the impressive garden and patio. To one end of the room is a fully fitted modern kitchen. Leading off to the side is another door opening into the very light and spacious Sun Room.