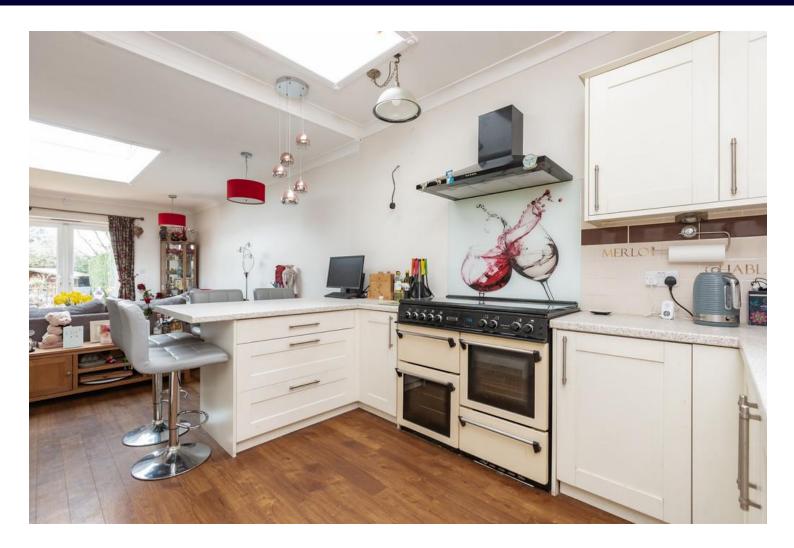

## LIVING ROOM

30' 6" x 13' 0" (9.3m x 3.96m) This comfortable and impressive room runs to the back of the house with double glazed doors and windows leading directly out to the impressive garden and patio. To one end of the room is a fully fitted modern kitchen. Leading off to the side is another door opening into the very light and spacious Sun Room.