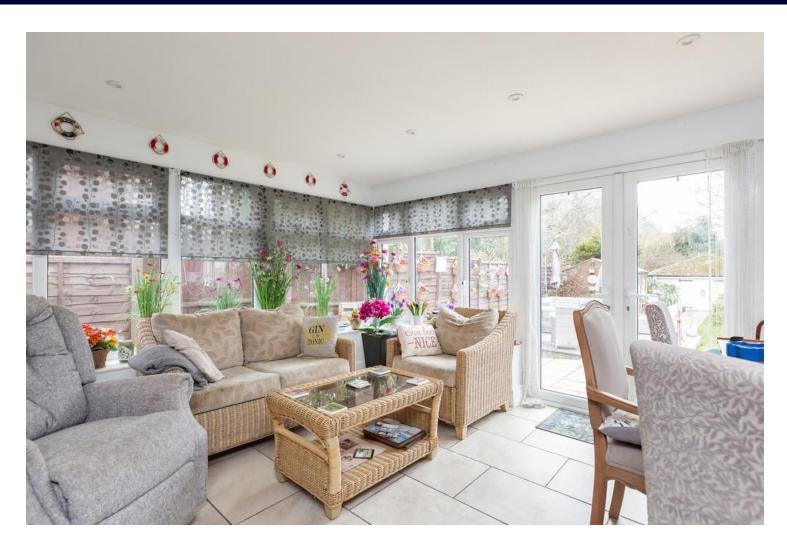

# SUN LOUNGE

17' 3" x 12' 0" (5.26m x 3.66m) Fully double glazed and overlooking the garden, accessed from both the main living room and the annexe kitchen /diner area.