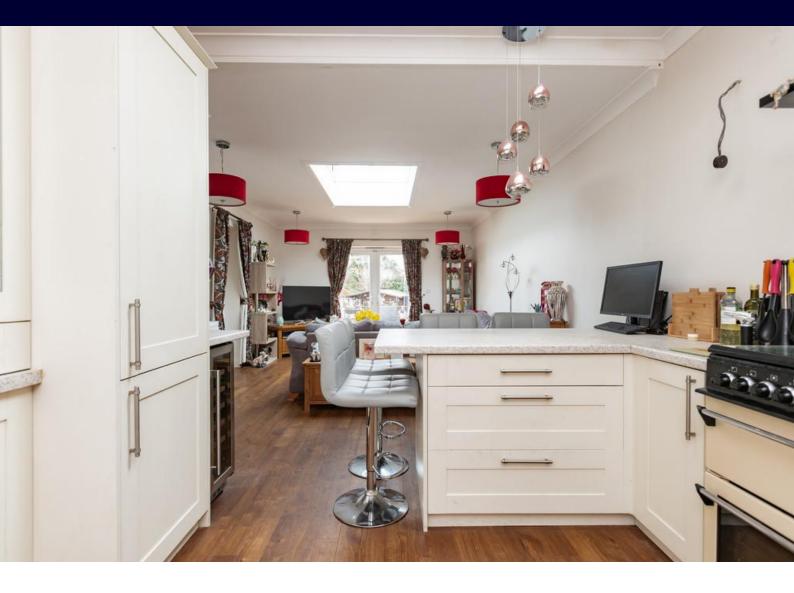

## LIVING ROOM

30' 6" x 13' 0" (9.3m x 3.96m) This comfortable and impressive room runs to the back of the house with double glazed doors and windows leading directly out to the impressive garden and patio. To one end of the room is a fully fitted modern kitchen. Leading off to the side is another door opening into the very light and spacious Sun Room.

# SUN LOUNGE

17' 3" x 12' 0" (5.26m x 3.66m) Fully double glazed and overlooking the garden, accessed from both the main living room and the annexe kitchen /diner area.