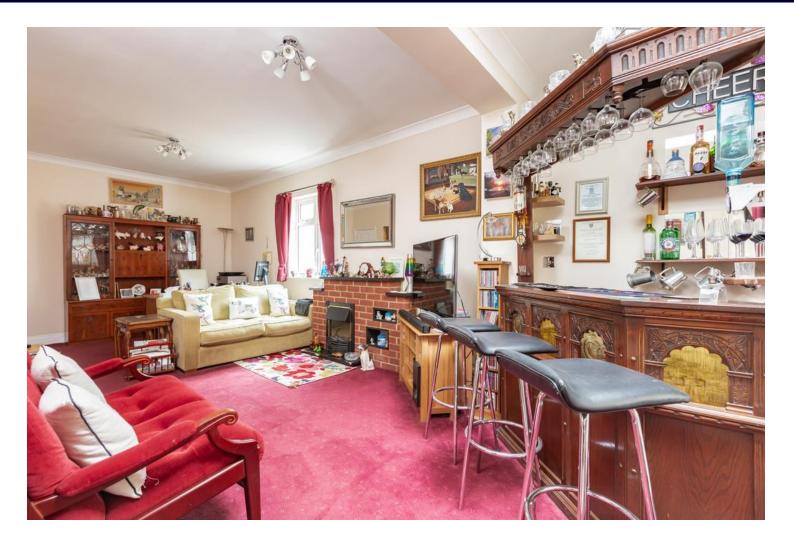

## **RECEPTION ROOM**

24' 4" x 18' 10" (7.42m x 5.74m) The annexe reception room is a great size and is open plan, the dining area which in turn leads directly to the modern self contained kitchen. There is a doorway leading from the living room to the Sun Lounge.