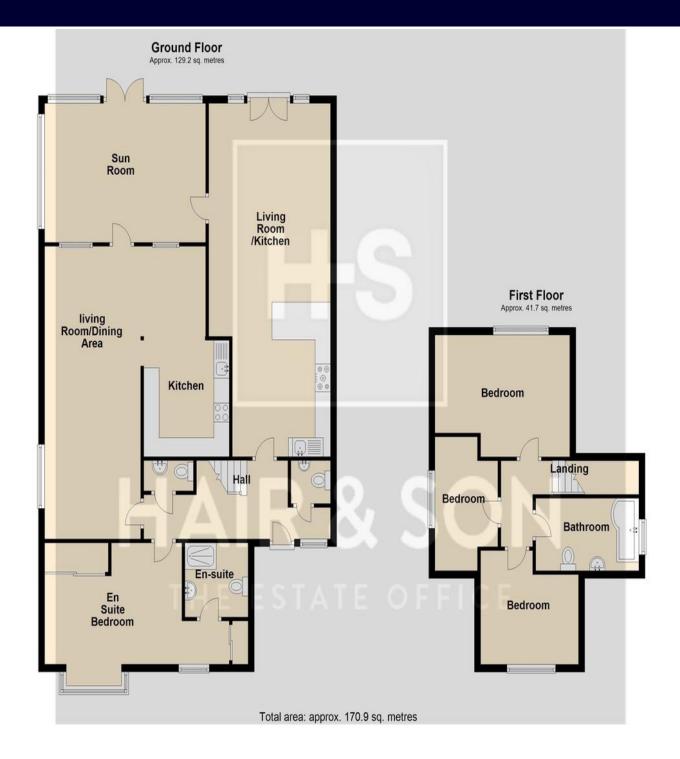

## HALL

20' 0" x 6' 9" (6.1m x 2.06m) The main entrance hall offers access to two ground floor cloakrooms with a connecting door leading to the self contained annexe accommodation. A further door from the hall opens out to the main living/combined kitchen area.

## LIVING ROOM

30' 6" x 13' 0" (9.3m x 3.96m) This comfortable and impressive room runs to the back of the house with double glazed doors and windows leading directly out to the impressive garden and patio. To one end of the room is a fully fitted modern kitchen. Leading off to the side is another door opening into the very light and spacious Sun Room.

# SUN LOUNGE

17' 3" x 12' 0" (5.26m x 3.66m) Fully double glazed and overlooking the garden, accessed from both the main living room and the annexe kitchen /diner area.

## **EN SUITE BEDROOM**

19' 3" x 10' 6" (5.87m x 3.2m) Ground floor large double annexe bedroom with its own self contained shower room en suite. Fitted wardrobes.

## **RECEPTION ROOM**

24' 4" x 18' 10" (7.42m x 5.74m) The annexe reception room is a great size and is open plan, the dining area which in turn leads directly to the modern self contained kitchen. There is a doorway leading from the living room to the Sun Lounge.

### **KITCHEN**

10' 6" x 10' 4" (3.2m x 3.15m) The annexe kitchen is modern and well fitted.

#### LANDING

#### BEDROOM

13' 7" x 10' 4" (4.14m x 3.15m) Overlooking the rear garden.

BEDROOM

10' 6" x 9' 9" (3.2m x 2.97m)

#### BEDROOM

11' 8" x 6' 10" (3.56m x 2.08m)

## BATHROOM

11' 0" x 6' 0" (3.35m x 1.83m) Modern family bathroom.

#### GARDEN

Magnificent 100' garden with great seating and patio areas including a large garden shed and log cabin summer house. Towards the bottom of the garden is an additional massive work shop/storage building perfect for home working or as a workshop.