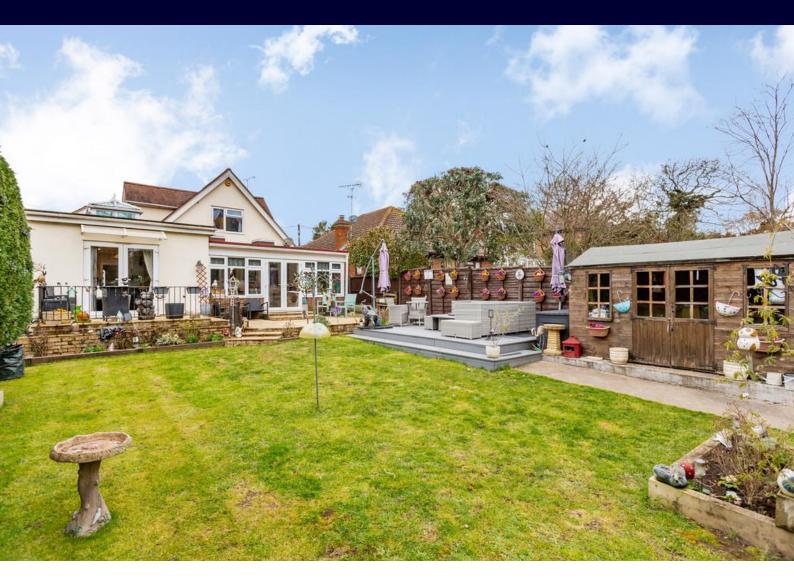

# Weir Gardens

Rayleigh

- NO ONWARD CHAIN
- SELF CONTAINED ANNEXE
- 100' GARDEN
- IDEAL FOR HIGH STREET AND STATION

NO ONWARD CHAIN. Unbelievable extended a ccommodation offering a fabulous sized self contained annex with En suite bedroom and fabulous 24' living room with separate fitted kitchen. Stunning garden which is lands caped and extends to approximately 100' 30", separate living room/kitchen opening out to the garden and wonderful easy a ccessed sun lounge.

#### GARDEN

Magnificent 100' garden with great seating and patio areas including a large garden shed and log cabin summer house. Towards the bottom of the garden is an additional massive work shop/storage building perfect for home working or as a workshop.