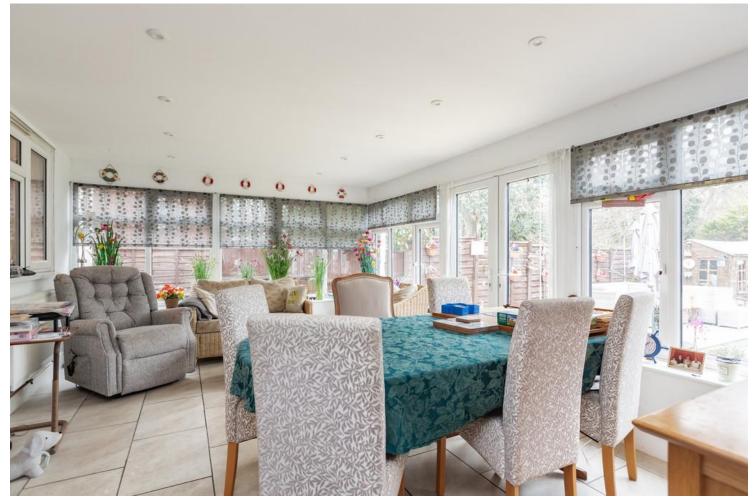

# SUN LOUNGE

17' 3" x 12' 0" (5.26m x 3.66m) Fully double glazed and overlooking the garden, accessed from both the main living room and the annexe kitchen /diner area.