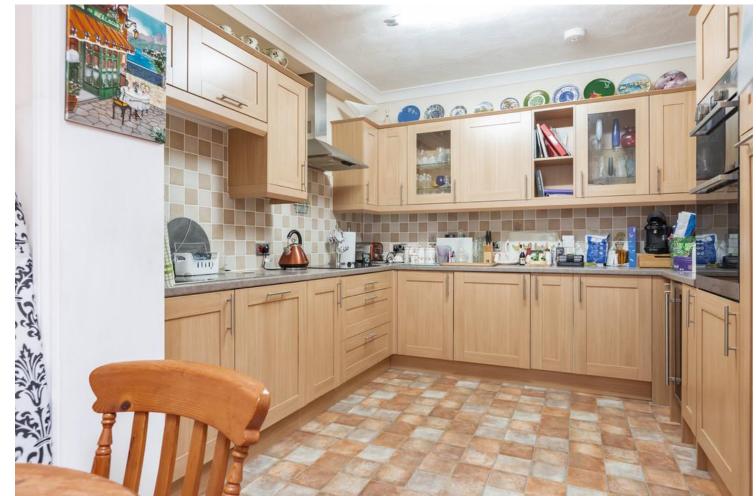

### **KITCHEN**

10' 6" x 10' 4" (3.2m x 3.15m) The annexe kitchen is modern and well fitted.