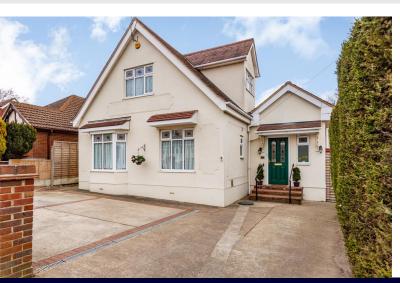

# Weir Gardens

Rayleigh

- NO ONWARD CHAIN
- SELF CONTAINED ANNEXE
- 100' GARDEN
- IDEAL FOR HIGH STREET AND STATION

NO ONWARD CHAIN. Unbelievable extended a ccommodation offering a fabulous sized self contained annex with En suite bedroom and fabulous 24' living room with separate fitted kitchen. Stunning garden which is lands caped and extends to approximately 100' 30", separate living room/kitchen opening out to the garden and wonderful easy a ccessed sun lounge.

## PARKING

Off road parking for three cars.