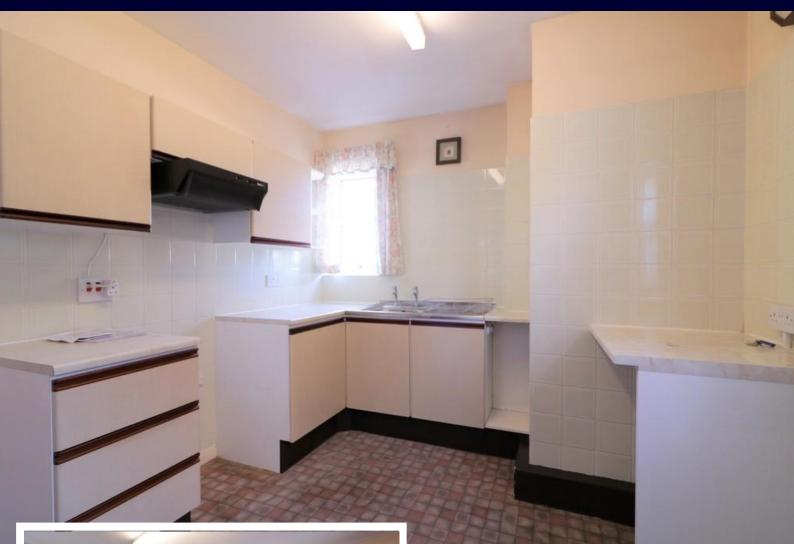

### **EXTERNAL STAIRS TO FIRST FLOOR**

ENTRANCE HALL 13' 0" x 3' 10" (3.96m x 1.17m)

LOUNGE/DINER 14' 0" x 11' 0" (4.27m x 3.35m)

**KITCHEN** 10' 10'' x 9' 0'' (3.3m x 2.74m)

BEDROOM ONE 11' 0" x 10' 0" (3.35m x 3.05m)