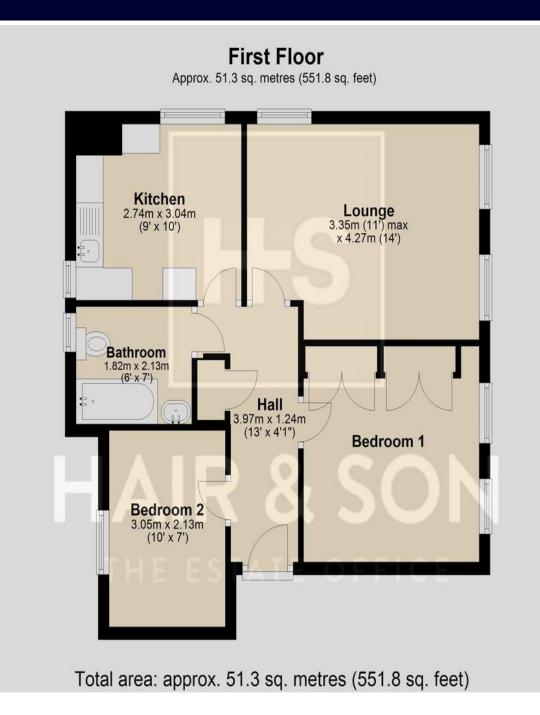

### **EXTERNAL STAIRS TO FIRST FLOOR**

ENTRANCE HALL 13' 0" x 3' 10" (3.96m x 1.17m)

LOUNGE/DINER 14' 0" x 11' 0" (4.27m x 3.35m)

**KITCHEN** 10' 10'' x 9' 0'' (3.3m x 2.74m)

BEDROOM ONE 11' 0" x 10' 0" (3.35m x 3.05m)

**BEDROOM TWO** 10' 0'' x 7' 0'' (3.05m x 2.13m)

BATHROOM 7' 0'' x 6' 0'' (2.13m x 1.83m)