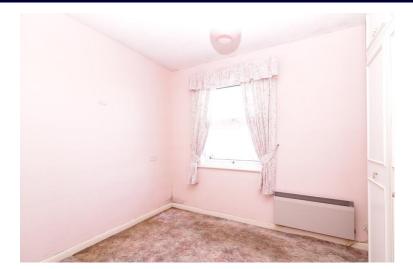

### **EXTERNAL STAIRS TO FIRST FLOOR**

ENTRANCE HALL 13' 0" x 3' 10" (3.96m x 1.17m)

LOUNGE/DINER 14' 0" x 11' 0" (4.27m x 3.35m)

**KITCHEN** 10' 10'' x 9' 0'' (3.3m x 2.74m)

BEDROOM ONE 11' 0" x 10' 0" (3.35m x 3.05m)

**BEDROOM TWO** 10' 0'' x 7' 0'' (3.05m x 2.13m)

BATHROOM 7' 0'' x 6' 0'' (2.13m x 1.83m)