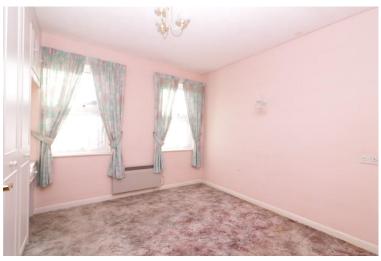

Outside there are well tended to communal gardens and communal parking.

The property has well proportioned rooms throughout including a  $14'0 \times 11'0$  lounge/diner with three windows, kitchen measuring  $10'10 \times 9'0$ , two bedrooms and a good size three piece bathroom.

### **EXTERNAL STAIRS TO FIRST FLOOR**

ENTRANCE HALL 13' 0" x 3' 10" (3.96m x 1.17m)

LOUNGE/DINER 14' 0" x 11' 0" (4.27m x 3.35m)

**KITCHEN** 10' 10'' x 9' 0'' (3.3m x 2.74m)

BEDROOM ONE 11' 0" x 10' 0" (3.35m x 3.05m)