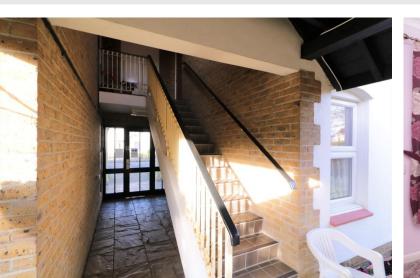

### **EXTERNAL STAIRS TO FIRST FLOOR**

ENTRANCE HALL 13' 0" x 3' 10" (3.96m x 1.17m)

LOUNGE/DINER 14' 0" x 11' 0" (4.27m x 3.35m)

**KITCHEN** 10' 10'' x 9' 0'' (3.3m x 2.74m)

BEDROOM ONE 11' 0" x 10' 0" (3.35m x 3.05m)