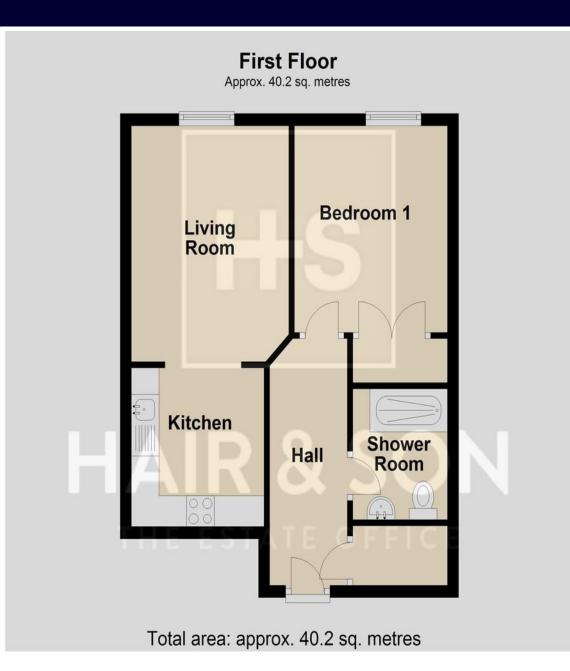

## HALL

**LIVING ROOM** 15' 0" x 9' 4" (4.57m x 2.84m)

**KITCHEN** 8' 6" x 7' 8" (2.59m x 2.34m)

BEDROOM ONE 11' 0" x 9' 0" (3.35m x 2.74m)

SHOWER ROOM

**COMMUNIAL GARDENS** 