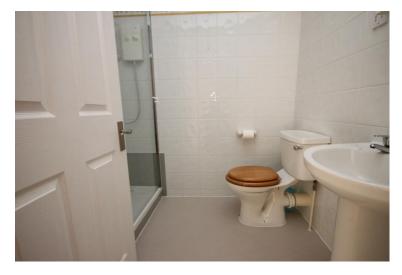

## HALL

**LIVING ROOM** 15' 0" x 9' 4" (4.57m x 2.84m)

**KITCHEN** 8' 6" x 7' 8" (2.59m x 2.34m)

BEDROOM ONE 11' 0" x 9' 0" (3.35m x 2.74m)

SHOWER ROOM

**COMMUNIAL GARDENS** 