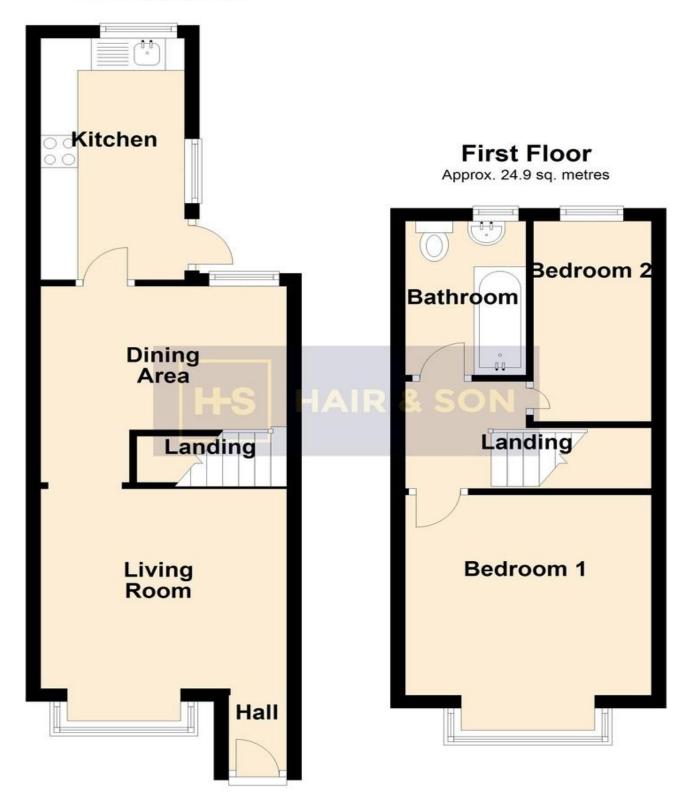

#### PORCH

LIVING ROOM 13' 0" x 10' 0" (3.96m x 3.05m)

**DINING ROOM** 13' 0" x 10' 0" (3.96m x 3.05m)

**KITCHEN** 12' 3" x 6' 3" (3.73m x 1.91m)

#### LANDING

BEDROOM ONE 11' 0'' x 10' 0'' (3.35m x 3.05m)

**BEDROOM TWO** 10' 2" x 5' 1" (3.1m x 1.55m)

#### BATHROOM

### **Ground Floor**

Approx. 29.5 sq. metres

# Total area: approx. 54.4 sq. metres **31 Mortimer Road, Rayleigh**

**Regulated by RICS** 

t. 01268 774316 More than an estate agent **www.hairandson.co.uk**  **Residential Sales** 6 High Street Rayleigh Essex SS6 7EF