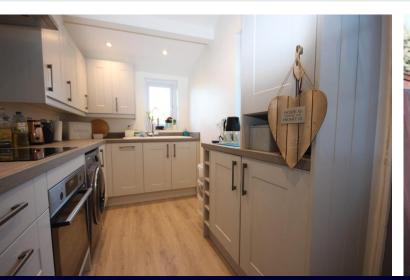

#### PORCH

LIVING ROOM 13' 0" x 10' 0" (3.96m x 3.05m)

**DINING ROOM** 13' 0" x 10' 0" (3.96m x 3.05m)

**KITCHEN** 12' 3" x 6' 3" (3.73m x 1.91m)