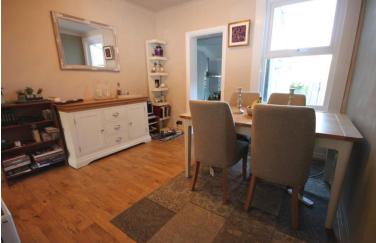

#### PORCH

LIVING ROOM 13' 0" x 10' 0" (3.96m x 3.05m)

**DINING ROOM** 13' 0" x 10' 0" (3.96m x 3.05m)

**KITCHEN** 12' 3" x 6' 3" (3.73m x 1.91m)