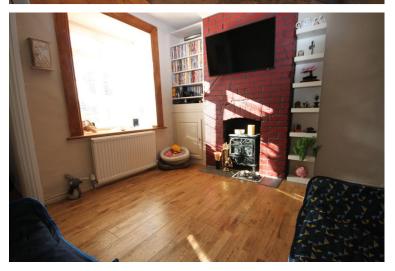

#### PORCH

LIVING ROOM 13' 0" x 10' 0" (3.96m x 3.05m)

**DINING ROOM** 13' 0" x 10' 0" (3.96m x 3.05m)

**KITCHEN** 12' 3" x 6' 3" (3.73m x 1.91m)