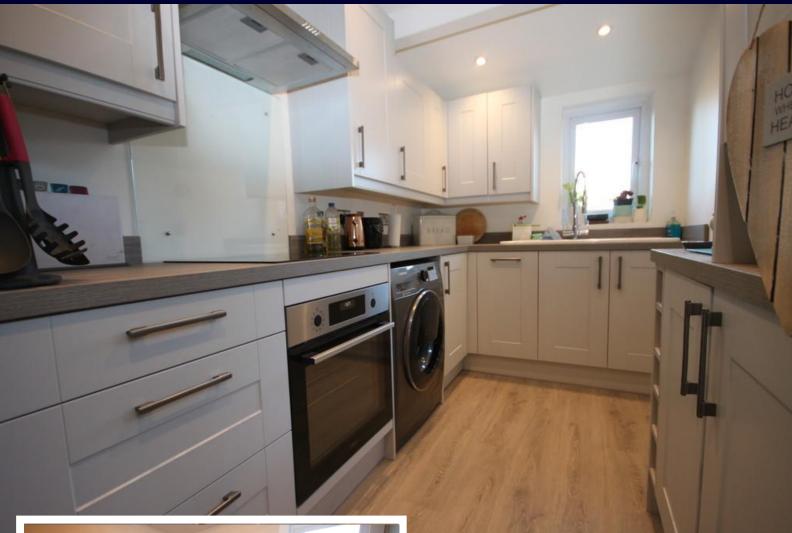

#### PORCH

LIVING ROOM 13' 0" x 10' 0" (3.96m x 3.05m)

**DINING ROOM** 13' 0" x 10' 0" (3.96m x 3.05m)

**KITCHEN** 12' 3" x 6' 3" (3.73m x 1.91m)