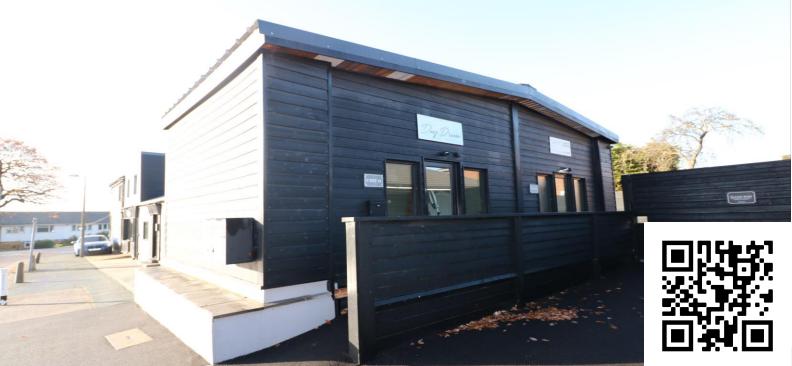

# SITUATION AND DESCRIPTION

Hair & Son are delighted to offer to the market this self-contained office suite to the market. The office benefit from being newly re-decorated with its own W/C's & storage.

## DESCRIPTION

Self-contained office suite. Inclusive of Electric, Water and Service Charge.