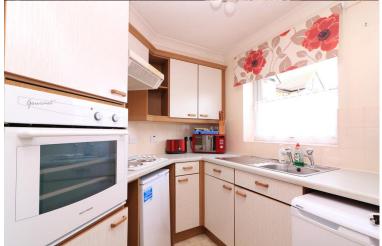

The fitted kitchen has an integrated oven and hob with extractor and the fridge & freezer are to remain if required.

The double bedroom is of a good size and has plenty of room for a double bed and furniture. Each of the rooms with windows overlook the communal garden.

LOUNGE/DINER 17' 0" x 10' 0" (5.18m x 3.05m) L-shaped

**KITCHEN** 7' 0" x 7' 0" (2.13m x 2.13m)

**BEDROOM** 13' 0'' x 9' 0'' (3.96m x 2.74m)

**SHOWER ROOM** 6' 10'' x 5' 0'' (2.08m x 1.52m)

**STORAGE CUPBOARD** 6' 0'' x 2' 0'' (1.83m x 0.61m)