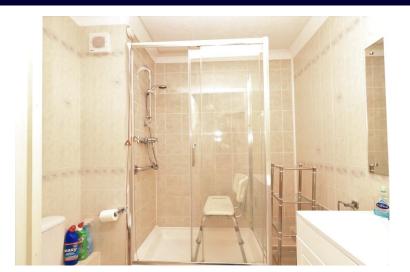

A modern fully tiled three piece shower room completes the accommodation.

Nevyll Court provides excellent well maintained communal facilities which include a residents lounge with kitchen, a laundry room, guest suite, off street parking and communal gardens.

LOUNGE/DINER 17' 0" x 10' 0" (5.18m x 3.05m) L-shaped

**KITCHEN** 7' 0" x 7' 0" (2.13m x 2.13m)

**BEDROOM** 13' 0'' x 9' 0'' (3.96m x 2.74m)

**SHOWER ROOM** 6' 10'' x 5' 0'' (2.08m x 1.52m)

**STORAGE CUPBOARD** 6' 0'' x 2' 0'' (1.83m x 0.61m)