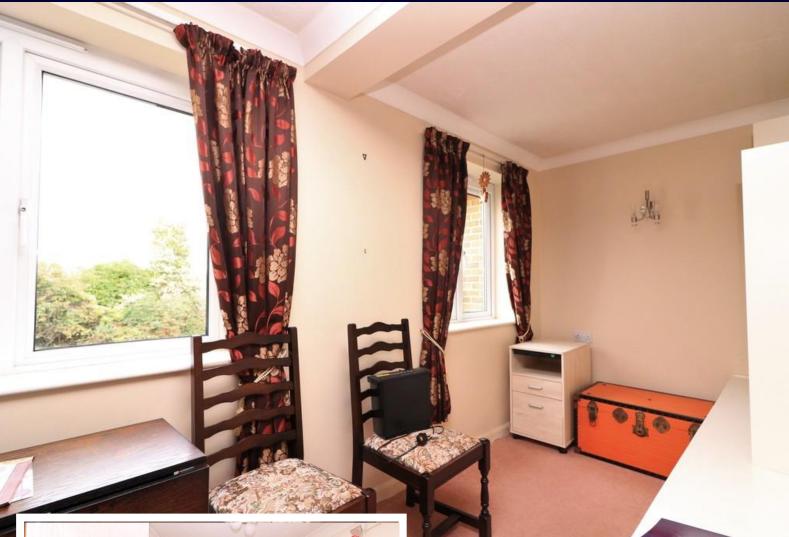

The fitted kitchen has an integrated oven and hob with extractor and the fridge & freezer are to remain if required.

The double bedroom is of a good size and has plenty of room for a double bed and furniture. Each of the rooms with windows overlook the communal garden.

LOUNGE/DINER 17' 0" x 10' 0" (5.18m x 3.05m) L-shaped

**KITCHEN** 7' 0" x 7' 0" (2.13m x 2.13m)

**BEDROOM** 13' 0'' x 9' 0'' (3.96m x 2.74m)

**SHOWER ROOM** 6' 10'' x 5' 0'' (2.08m x 1.52m)

**STORAGE CUPBOARD** 6' 0'' x 2' 0'' (1.83m x 0.61m)