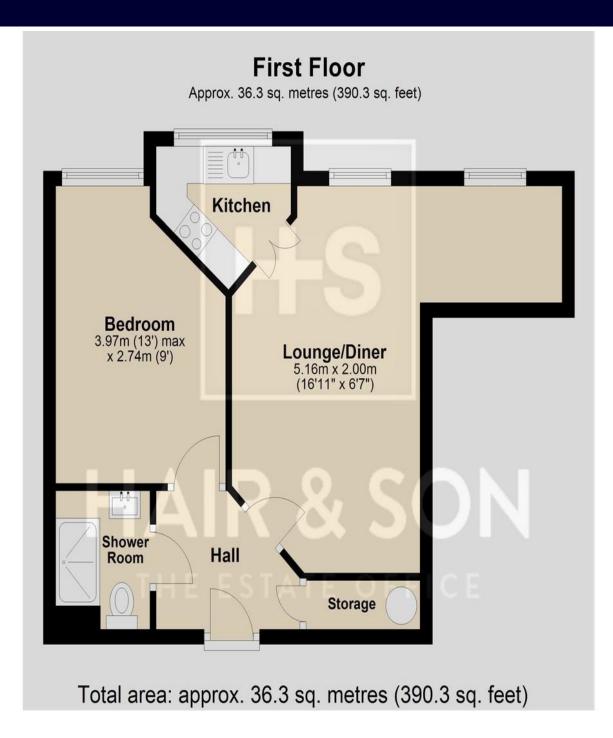

Entering into the apartment is the hallway with doors to the shower room, bedroom, lounge/diner and a very handy storage cupboard that houses the water tank.

The L-shaped lounge/diner is large enough to house a dining table and chair set and has double doors into the kitchen.

LOUNGE/DINER 17' 0" x 10' 0" (5.18m x 3.05m) L-shaped

**KITCHEN** 7' 0" x 7' 0" (2.13m x 2.13m)

**BEDROOM** 13' 0'' x 9' 0'' (3.96m x 2.74m)

**SHOWER ROOM** 6' 10'' x 5' 0'' (2.08m x 1.52m)

**STORAGE CUPBOARD** 6' 0'' x 2' 0'' (1.83m x 0.61m)