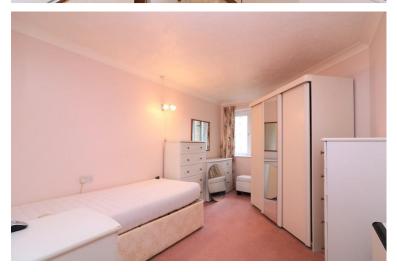

The fitted kitchen has an integrated oven and hob with extractor and the fridge & freezer are to remain if required.

The double bedroom is of a good size and has plenty of room for a double bed and furniture. Each of the rooms with windows overlook the communal garden.

LOUNGE/DINER 17' 0" x 10' 0" (5.18m x 3.05m) L-shaped

**KITCHEN** 7' 0" x 7' 0" (2.13m x 2.13m)

**BEDROOM** 13' 0'' x 9' 0'' (3.96m x 2.74m)

**SHOWER ROOM** 6' 10'' x 5' 0'' (2.08m x 1.52m)

**STORAGE CUPBOARD** 6' 0'' x 2' 0'' (1.83m x 0.61m)