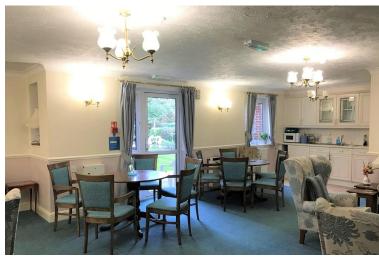

A modern fully tiled three piece shower room completes the accommodation.

Nevyll Court provides excellent well maintained communal facilities which include a residents lounge with kitchen, a laundry room, guest suite, off street parking and communal gardens.