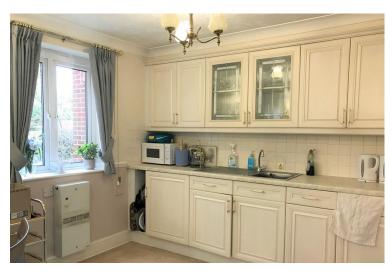

The fitted kitchen has an integrated oven and hob with extractor and the fridge & freezer are to remain if required.

The double bedroom is of a good size and has plenty of room for a double bed and furniture. Each of the rooms with windows overlook the communal garden.