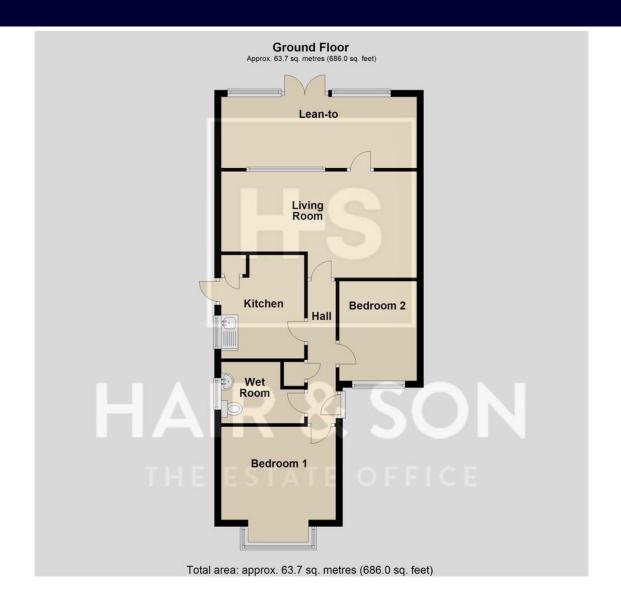

## HALLWAY

#### LOUNGE

19' 5" x 10' 5" (5.92m x 3.18m)

#### KITCHEN

10' 0" x 8' 2" (3.05m x 2.49m)

#### WET ROOM

8' 2" x 6' 0" (2.49m x 1.83m)

## BEDROOM ONE

11' 2" x 13' 0" (3.4m x 3.96m)

## BEDROOM TWO

9' 2" x 7' 8" (2.79m x 2.34m)

### **AGENTS NOTES**

Requiring modemisation but of generous proportions, two bedrooms modern fitted wet room and a very good size lounge to the rear leading out to a lean to across the rear which really needs replacing. There is a south backing garden and side driveway access.