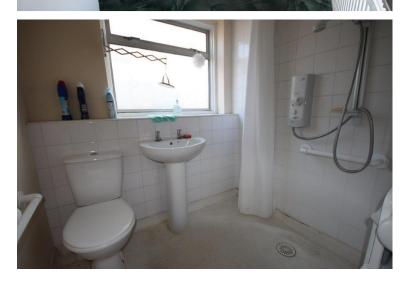

#### WET ROOM

8' 2" x 6' 0" (2.49m x 1.83m)

### **AGENTS NOTES**

Requiring modemisation but of generous proportions, two bedrooms modern fitted wet room and a very good size lounge to the rear leading out to a lean to across the rear which really needs replacing. There is a south backing garden and side driveway access.