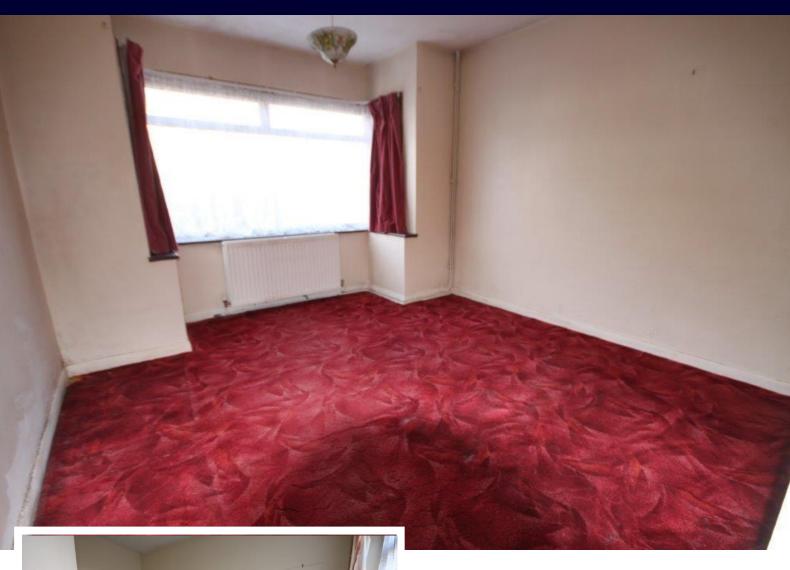

## BEDROOM ONE

11' 2" x 13' 0" (3.4m x 3.96m)

## BEDROOM TWO

9' 2" x 7' 8" (2.79m x 2.34m)