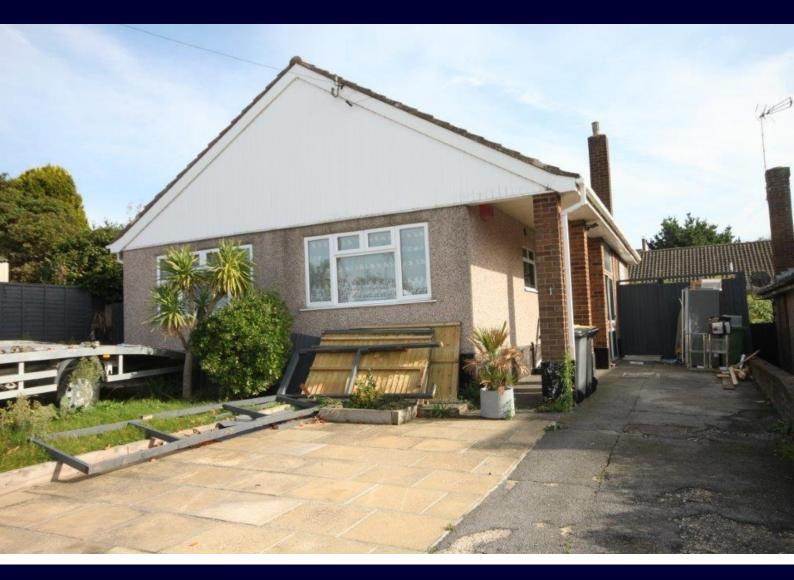

# Guide Price £475,000

No onward chain. Bold detached two bedroom bungalow with off road parking for three cars. Double glazed and gas central heating. Quick sale possible, keys held for viewings. Short distance to Rayleigh Town Centre and nestling in a very sort after location.

# **AGENTS NOTES**

New to the market with no onward chain.

This detached two bedroom bungalow nestles on a good size plot with its own driveway providing off road parking for two to three cars. Extremely sort after position as it offers a quiet location yet just a short distance to Rayleigh Town Centre and eagerly sort local schools if required. Local parks and walks are nearby as well as bus routes.

#### **PARKING**

These particulars are accurate to the best of our knowledge but do not constitute an offer or contract. Photos are for representation only and do not imply the inclusion of fixtures and fittings. The floor plans are not to scale and only provide an indication of the layout.