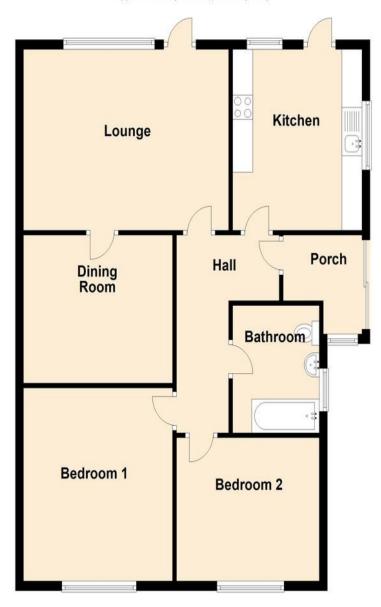

#### HALL

#### **LOUNGE**

15' 6" x 12' 0" (4.72m x 3.66m)

# **DINING ROOM**

11' 6" x 10' 0" (3.51m x 3.05m)

# **KITCHEN**

12' 0" x 9' 10" (3.66m x 3m)

#### **BEDROOM ONE**

13' 0" x 11' 6" (3.96m x 3.51m)

#### **BEDROOM TWO**

10' 0" x 9' 9" (3.05m x 2.97m)

# **Ground Floor**

Approx. 87.2 sq. metres (938.2 sq. feet)

Total area: approx. 87.2 sq. metres (938.2 sq. feet)