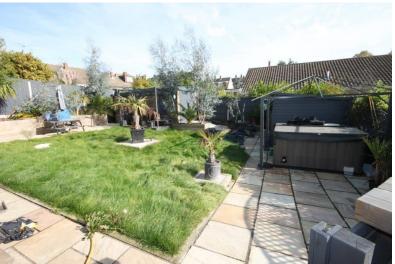

# HAIR & SON

- No onward chain
- Close to Rayleigh Town Centre
- Plenty of off road parking
- Not to be missed



# **Elm Drive**

Rayleigh

# Guide Price £475,000

No onward chain. Bold detached two bedroom bungalow with off road parking for three cars. Double glazed and gas central heating. Quick sale possible, keys held for viewings. Short distance to Rayleigh Town Centre and nestling in a very sort after location.







# **AGENTS NOTES**

New to the market with no onward chain.

This detached two bedroom bungalow nestles on a good size plot with its own driveway providing off road parking for two to three cars. Extremely sort after position as it offers a quiet location yet just a short distance to Rayleigh Town Centre and eagerly sort local schools if required. Local parks and walks are nearby as well as bus routes.

The bungalow features double glazing and central heating and includes a nice size garden. Lounge and separate dining room, generous size kitchen.

#### HALL

#### **LOUNGE**

15' 6" x 12' 0" (4.72m x 3.66m)

# **DINING ROOM**

11' 6" x 10' 0" (3.51m x 3.05m)

# **KITCHEN**

12' 0" x 9' 10" (3.66m x 3m)

#### **BEDROOM ONE**

13' 0" x 11' 6" (3.96m x 3.51m)

#### **BEDROOM TWO**

10' 0