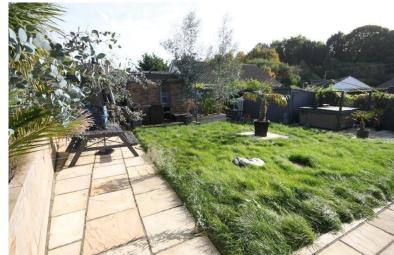

# HAIR & SON

- No onward chain
- Close to Rayleigh Town Centre
- Plenty of off road parking
- Not to be missed



# **Elm Drive**

Rayleigh

# Guide Price £475,000

No onward chain. Bold detached two bedroom bungalow with off road parking for three cars. Double glazed and gas central heating. Quick sale possible, keys held for viewings. Short distance to Rayleigh Town Centre and nestling in a very sort after location.







# **AGENTS NOTES**

New to the market with no onward chain.

This detached two bedroom bungalow nestles on a good size plot with its own driveway providing off road parking for two to three cars. Extremely sort after position as it offers a quiet location yet just a short distance to Rayleigh Town Centre and eagerly sort local schools if required. Local parks and walks are nearby as well as bus routes.

The bungalow features double glazing and central heating and includes a nice size garden. Lounge and separate dining room, generous size kitchen.

#### HALL

#### **LOUNGE**

15' 6" x 12' 0" (4.72m x 3.66m)

# **DINING ROOM**

11' 6" x 10' 0" (3.51m x 3.05m)

# **KITCHEN**

12' 0" x 9' 10" (3.66m x 3m)

#### **BEDROOM ONE**

13' 0" x 11' 6" (3.96m x 3.51m)

#### **BEDROOM TWO**

10' 0"