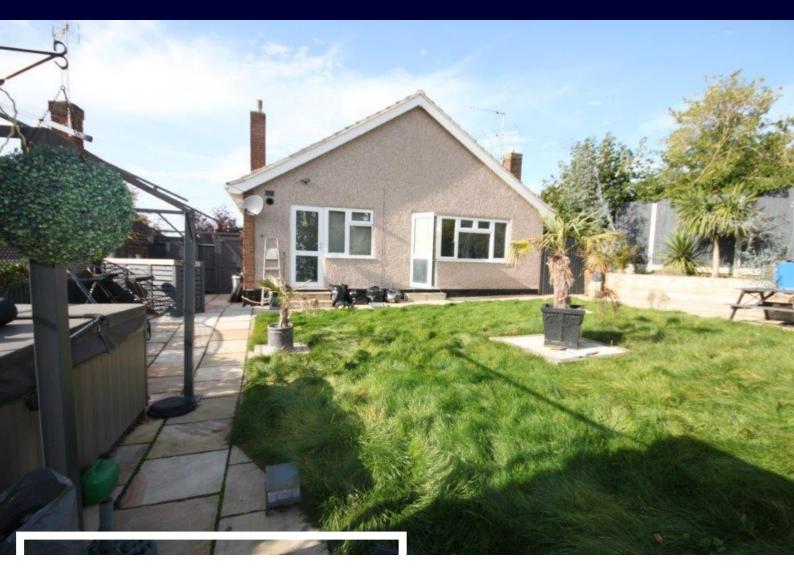

The bungalow features double glazing and central heating and includes a nice size garden. Lounge and separate dining room, generous size kitchen.

# **GARDEN**