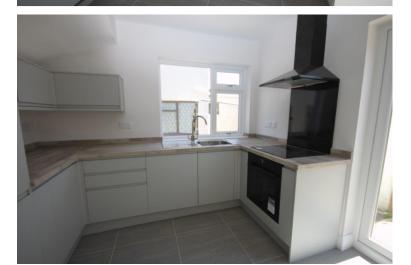

#### **KITCHEN**

10' 0" x 8' 2" (3.05m x 2.49m)

The three bedrooms to the first floor are all of generous proportions and the luxury newly fitted

bathroom

is exceptional.

Ready just to move into and vacant. The newly fitted kitchen has all new appliances and is also finished to a very high standard..