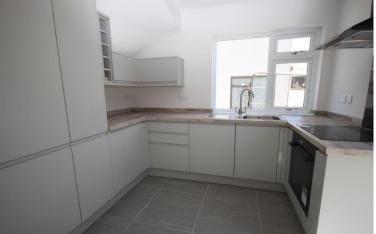

#### **KITCHEN**

10' 0" x 8' 2" (3.05m x 2.49m)

The three bedrooms to the first floor are all of generous proportions and the luxury newly fitted

bathroom

is exceptional.

Ready just to move into and vacant. The newly fitted kitchen has all new appliances and is also finished to a very high standard..