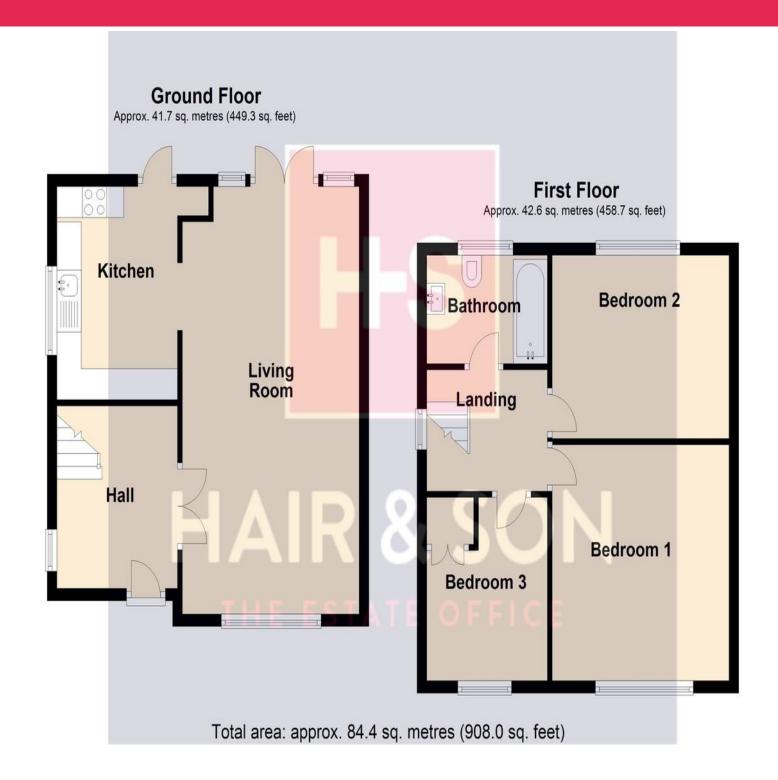

#### HALL

9' 8" x 8' 2" (2.95m x 2.49m)

#### **LIVING ROOM**

22' 6" x 12' 0" (6.86m x 3.66m)

#### **KITCHEN**

10' 0" x 8' 2" (3.05m x 2.49m)

#### **LANDING**

#### **BATHROOM**

### **BEDROOM ONE**

12' 6" x 12' 3" (3.81m x 3.73m)

#### **BEDROOM TWO**

12' 3" x 9' 8" (3.73m x 2.95m)

#### **BEDROOM THREE**

8' 10" x 8' 3" (2.69m x 2.51m)