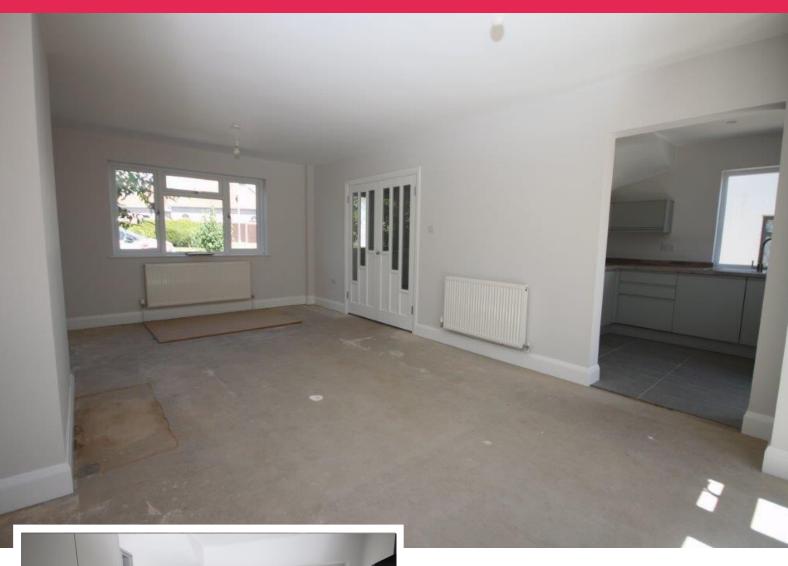

## **AGENTS NOTES**

OFFERED WITH VACANT POSSESION.

Completely refurbished double glazed exceptional home in a most desirable part of Hadleigh/Leigh borders.

A bright and spacious three bedroom gem of a find with a newly fitted quality kitchen and bathroom. Considerable care has been taken to the refurbishment with a lovely large open plan living room with access to the wonderful garden.

#### **LIVING ROOM**

22' 6" x 12' 0" (6.86m x 3.66m)

#### **KITCHEN**

10' 0" x 8' 2" (3.05m x 2.49m)