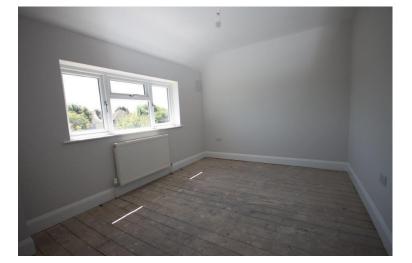

### **BEDROOM ONE**

12' 6" x 12' 3" (3.81m x 3.73m)

#### **BEDROOM TWO**

12' 3" x 9' 8" (3.73m x 2.95m)

#### **BEDROOM THREE**

8' 10" x 8' 3" (2.69m x 2.51m)