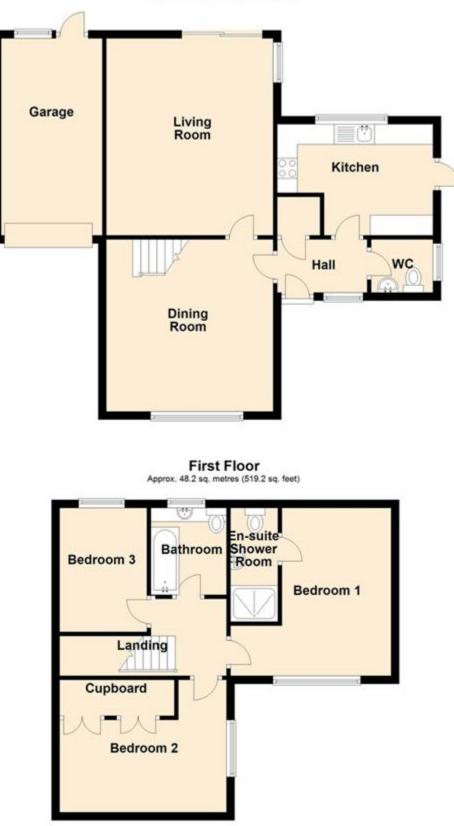

www.hairandson.co.uk

rayleigh@hairandson.co.uk

01268 774316

**BEDROOM TWO** 13' 7" x 10' 8" (4.14m x 3.25m)

BEDROOM ON E EN SUITE

16' 0" x 13' 7" (4.88m x 4.14m)

14' 0" x 13' 7" (4.27m x 4.14m)

13' 0" x 9' 0" (3.96m x 2.74m)

BATHROOM

LANDING

CLOAKROOM

HALL

LOUNGE

**KITCHEN** 

DIN ING ROOM

13' 0" x 13' 0" (3.96m x 3.96m)

### BEDROOM THREE

10' 0" x 7' 2" (3.05m x 2.18m)

#### GARAGE

GARDEN

The property itself has three bedrooms one of which offers an En Suite, the second double bedroom extensive fitted wardrobes and a good size third with the family bathroom also positioned on this floor

The ground floor includes two exceptionally good-sized separate reception rooms with the lounge having direct access to the garden.

The modern well fitted kitchen completes the ground floor having white gloss units and direct access to the garden and raised seating area. Within the kitchen there are integrated appliances including an upright fridge freezer built in washing machine and dishwasher together with an eye level double oven with extractor and built in hob.

The ground floor cloakroom is modern and easily reached off the main bright hallway.

The outside space provides a driveway with direct access to the

Ground Floor

Approx. 67.6 sq. metres (727.2 sq. feet)

**Regulated by RICS** 