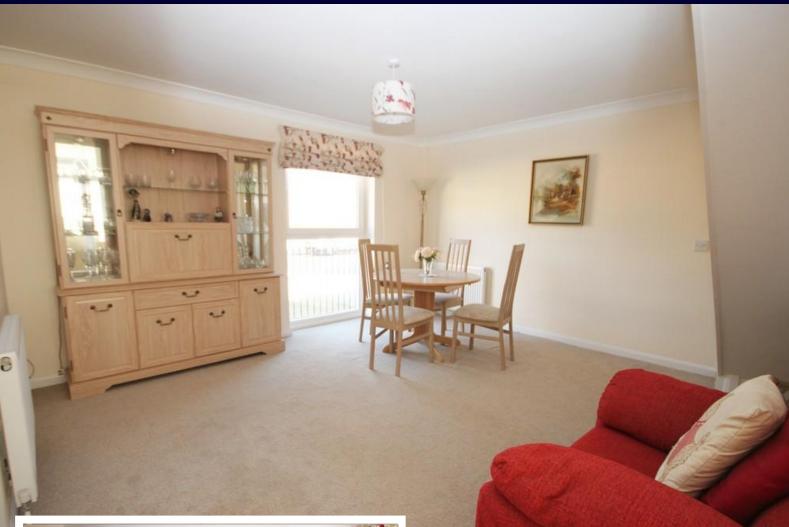

The ground floor includes two exceptionally good-sized separate reception rooms with the lounge having direct access to the garden.

The modern well fitted kitchen completes the ground floor having white gloss units and direct access to the garden and raised seating area. Within the kitchen there are integrated appliances including an upright fridge freezer built in washing machine and dishwasher together with an eye level double oven with extractor and built in hob.