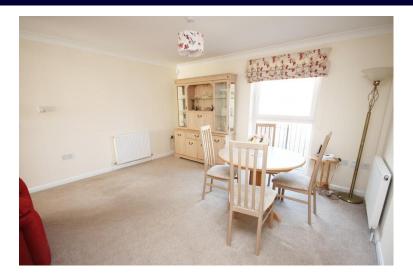

BATHROOM

LANDING

CLOAKROOM

HALL

LOUNGE

**KITCHEN** 

DIN ING ROOM

13' 0" x 13' 0" (3.96m x 3.96m)

The ground floor includes two exceptionally good-sized separate reception rooms with the lounge having direct access to the garden.

The modern well fitted kitchen completes the ground floor having white gloss units and direct access to the garden and raised seating area. Within the kitchen there are integrated appliances including an upright fridge freezer built in washing machine and dishwasher together with an eye level double oven with extractor and built in hob.