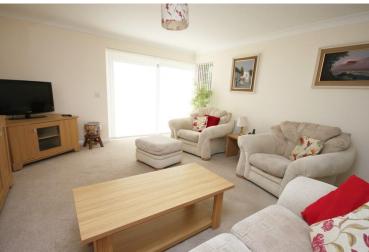

BATHROOM

LANDING

CLOAKROOM

HALL

LOUNGE

**KITCHEN** 

DIN ING ROOM

13' 0" x 13' 0" (3.96m x 3.96m)

The ground floor includes two exceptionally good-sized separate reception rooms with the lounge having direct access to the garden.

The modern well fitted kitchen completes the ground floor having white gloss units and direct access to the garden and raised seating area. Within the kitchen there are integrated appliances including an upright fridge freezer built in washing machine and dishwasher together with an eye level double oven with extractor and built in hob.