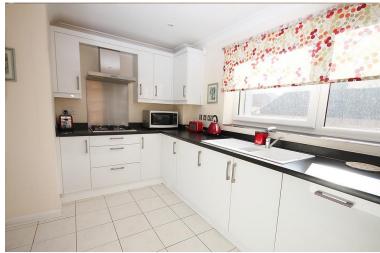

The ground floor includes two exceptionally good-sized separate reception rooms with the lounge having direct access to the garden.

The modern well fitted kitchen completes the ground floor having white gloss units and direct access to the garden and raised seating area. Within the kitchen there are integrated appliances including an upright fridge freezer built in washing machine and dishwasher together with an eye level double oven with extractor and built in hob.