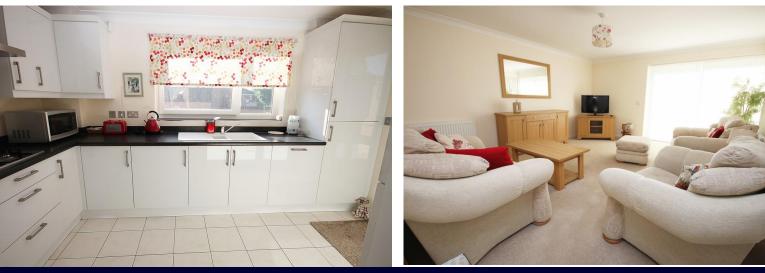

The ground floor includes two exceptionally good-sized separate reception rooms with the lounge having direct access to the garden.

The modern well fitted kitchen completes the ground floor having white gloss units and direct access to the garden and raised seating area. Within the kitchen there are integrated appliances including an upright fridge freezer built in washing machine and dishwasher together with an eye level double oven with extractor and built in hob.