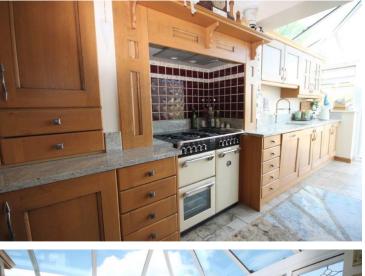

Rayleigh town centre is just a short distance away and country walks are nearby.

The property boasts a magnificent quality kitchen with granite work tops and separate utility room, ground floor modern cloakroom and an exceptional size lounge with double doors opening out to the splendid garden.

## CLOACKROOM

**DINING ROOM** 15' 2" x 12' 4" (4.62m x 3.76m)

**KITCHEN** 18' 9" x 10' 8" (5.72m x 3.25m)

**UTILIY ROOM** 6' 0" x 6' 0" (1.83m x 1.83m)