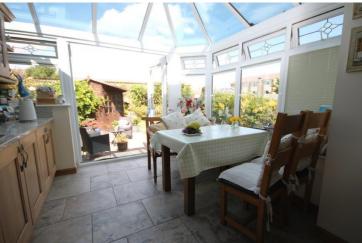

Large separate dining room elegantly laid out with double doors opening to the breathtaking kitchen. It just has it all, with a family bathroom to the first floor and a luxury double en suite shower to the main bedroom with built in wardrobes.

## CLOACKROOM

**DINING ROOM** 15' 2" x 12' 4" (4.62m x 3.76m)

**KITCHEN** 18' 9" x 10' 8" (5.72m x 3.25m)

**UTILIY ROOM** 6' 0" x 6' 0" (1.83m x 1.83m)