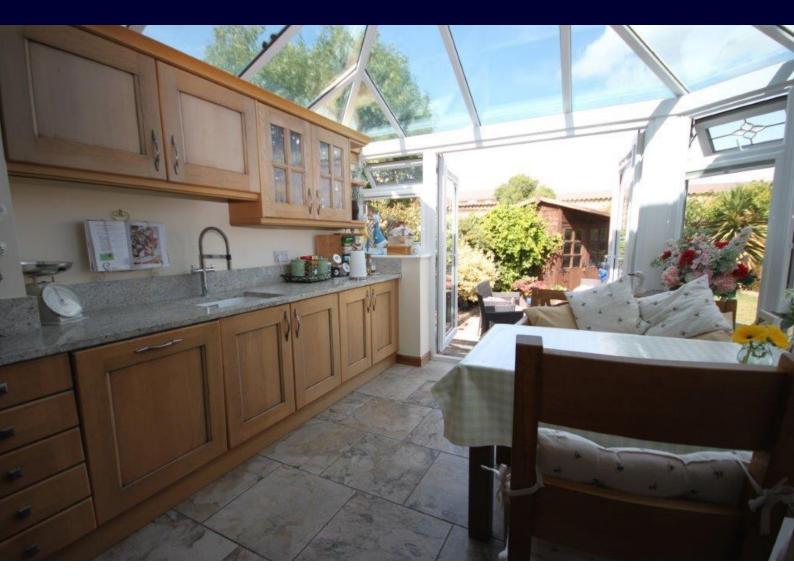

Rayleigh town centre is just a short distance away and country walks are nearby.

The property boasts a magnificent quality kitchen with granite work tops and separate utility room, ground floor modern cloakroom and an exceptional size lounge with double doors opening out to the splendid garden.

## CLOACKROOM

**DINING ROOM** 15' 2" x 12' 4" (4.62m x 3.76m)

**KITCHEN** 18' 9" x 10' 8" (5.72m x 3.25m)

**UTILIY ROOM** 6' 0" x 6' 0" (1.83m x 1.83m)