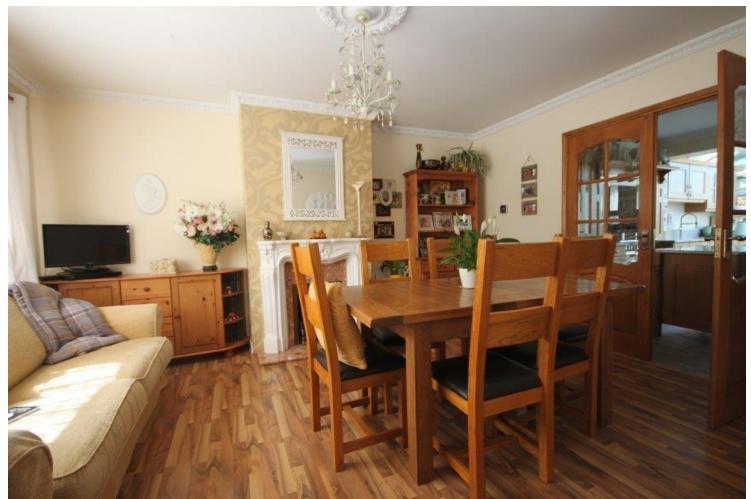

Large separate dining room elegantly laid out with double doors opening to the breathtaking kitchen. It just has it all, with a family bathroom to the first floor and a luxury double en suite shower to the main bedroom with built in wardrobes.

## CLOACKROOM

**DINING ROOM** 15' 2" x 12' 4" (4.62m x 3.76m)

**KITCHEN** 18' 9" x 10' 8" (5.72m x 3.25m)

**UTILIY ROOM** 6' 0" x 6' 0" (1.83m x 1.83m)