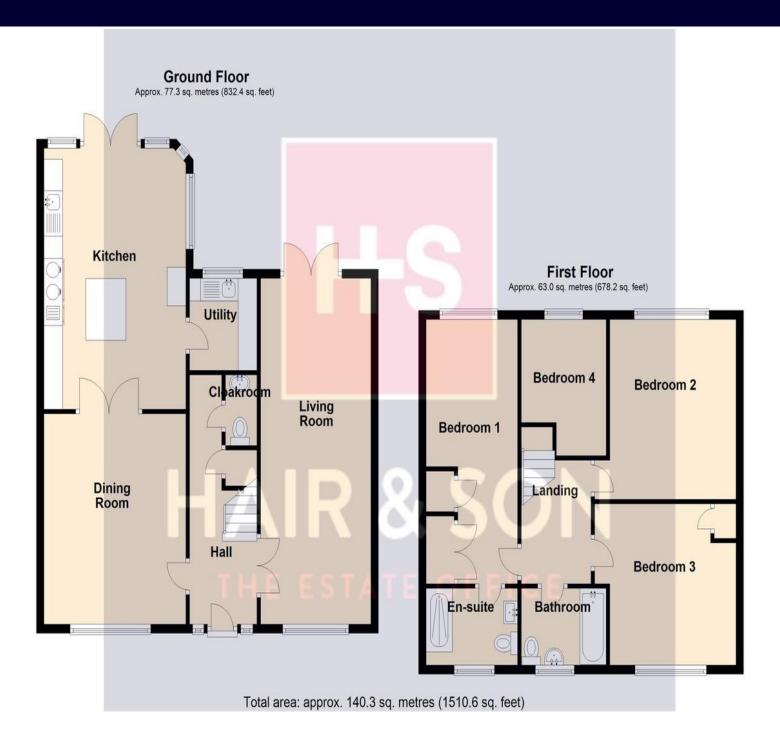

## HALLWAY

LOUNGE 24' 10" x 9' 6" (7.57m x 2.9m)

## CLOACKROOM

**DINING ROOM** 15' 2" x 12' 4" (4.62m x 3.76m)

**KITCHEN** 18' 9" x 10' 8" (5.72m x 3.25m)

**UTILIY ROOM** 6' 0" x 6' 0" (1.83m x 1.83m)

#### LANDING

**ENSUITE MAIN BEDROOM** 19' 0" x 8' 0" (5.79m x 2.44m)

#### ENSUITE

BEDROOM TWO 13' 0" x 11' 0" (3.96m x 3.35m)

BEDROOM THREE 11' 5" x 11' 0" (3.48m x 3.35m)

**BEDROOM FOUR** 9' 10" x 7' 6" (3m x 2.29m)

#### BATHROOM