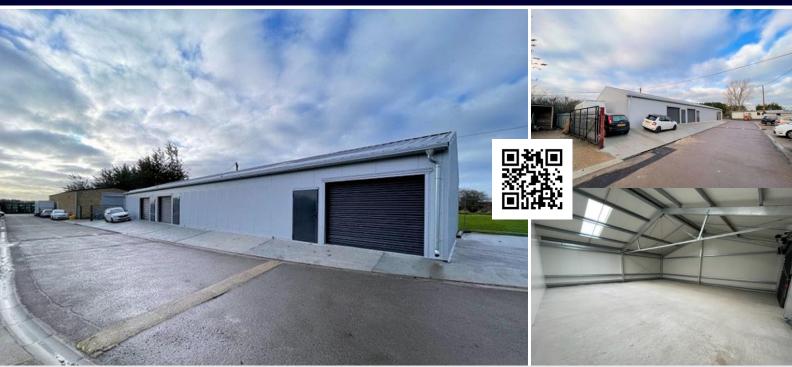

# SITUATION AND DESCRIPTION

Hair and Son are delighted to offer to the market this rare opportunity of acquiring a newly built industrial unit. The premises' benefit from an electric roller shutter, W/C facilities and 3 phase electricity.

#### **DESCRIPTION**

Newly built industrial units available.