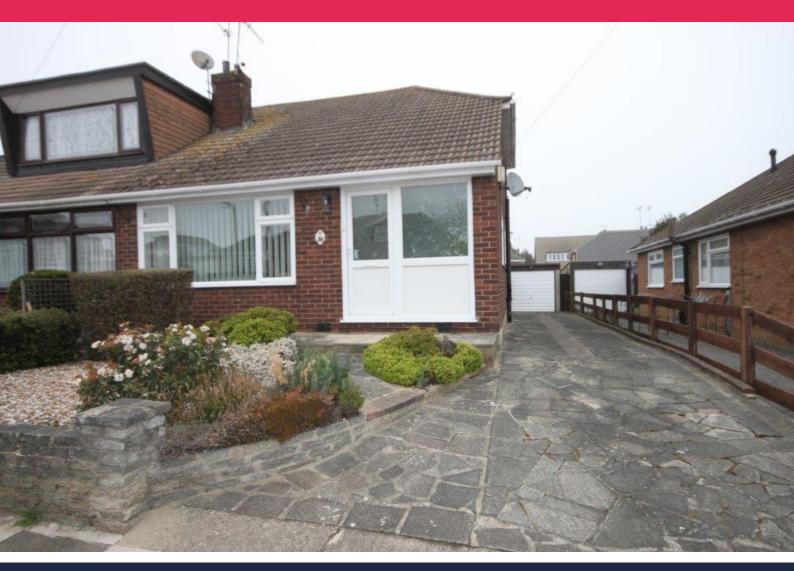

## Leigh-on-Sea

**Wren Avenue** 

- No onward chain
- Driveway and garage
- Lovely rear garden
- Close to shops and bus routes

# O.I.E.O. £330,000

NO ONWARD CHAIN. very nicely presented two double bedroom bungalow with its own driveway to the garage. Double glazed and gas central heating. Perfect location for Country Park walks and just a short distance from local shops and bus routes, eagerly sought schools nearby.

#### **AGENTS NOTES**

Very nicely presented two bedroom semi detached Bungalow offered with no onward chain.

Situated in the heart of Eastwood within very easy reach of bus routes and local shops.

There is a local country park just round the corner for the fit or dog walkers and schools are close by. The bungalow offers a generous size lounge,

bathroom and two bedrooms together with a very nicely maintained garden with greenhouse and large patio.

The driveway to the side leads directly to the detached garage.

Other benefits include double glazing and gas central heating.