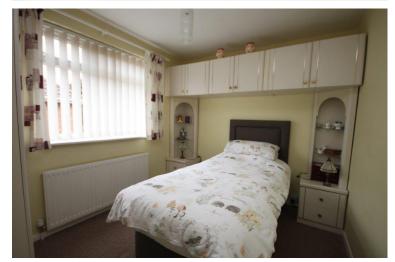

#### **BEDROOM ONE**

15' 0" x 11' 0" (4.57m x 3.35m)

### **BEDROOM TWO**

10' 3" x 8' 8" (3.12m x 2.64m)