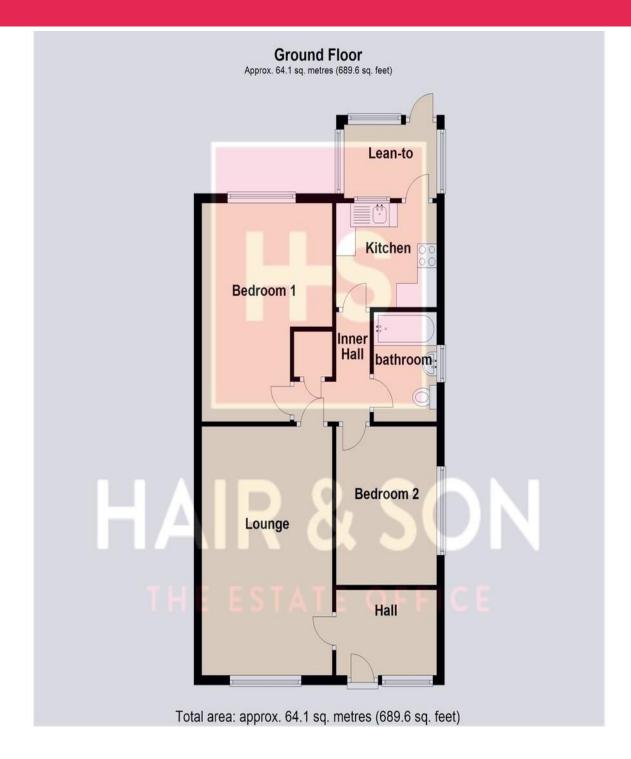

#### **HALLWAY**

8' 7" x 5' 9" (2.62m x 1.75m)

#### LOUNGE

17' 0" x 11' 0" (5.18m x 3.35m)

#### **BEDROOM ONE**

15' 0" x 11' 0" (4.57m x 3.35m)

### **BEDROOM TWO**

10' 3" x 8' 8" (3.12m x 2.64m)

#### **BATHROOM**

#### **KITCHEN**

8' 7" x 7' 10" (2.62m x 2.39m)

#### **LEAN TO**

7' 10" x 5' 0" (2.39m x 1.52m)

#### **GARDEN**

These particulars are accurate to the best of our knowledge but do not constitute an offer or contract. Photos are for representation only and do not imply the inclusion of fixtures and fittings. The floor plans are not to scale and only provide an indication of the layout.