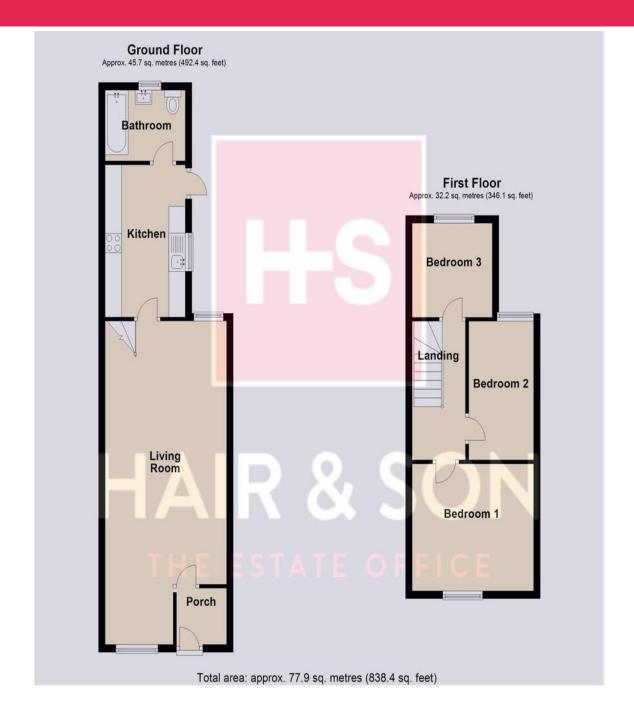

#### **PORCH**

#### **LIVING ROOM**

22' 7" x 12' 2" (6.88m x 3.71m)

#### **KITCHEN**

13' 0" x 8' 0" (3.96m x NaNm)

#### **BATHROOM**

#### **LANDING**

### **BEDROOM ONE**

12' 0" x 10' 9" (3.66m x 3.28m)

#### **BEDROOM TWO**

11' 6" x 6' 6" (3.51m x 1.98m)

#### **BEDROOM THREE**

8' 0" x 8' 0" (2.44m x 2.44m)

#### **GARDEN**

40' 0" (12.19m)

These particulars are accurate to the best of our knowledge but do not constitute an offer or contract. Photos are for representation only and do not imply the inclusion of fixtures and fittings. The floor plans are not to scale and only provide an indication of the layout.