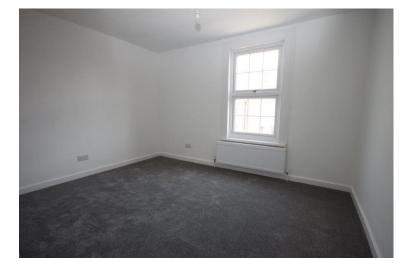

### **BEDROOM ONE**

12' 0" x 10' 9" (3.66m x 3.28m)

#### **BEDROOM TWO**

11' 6" x 6' 6" (3.51m x 1.98m)

#### **BEDROOM THREE**

8' 0" x 8' 0" (2.44m x 2.44m)