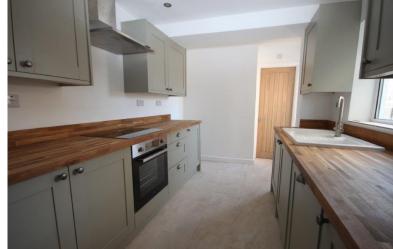

# Parkstone Avenue

Benfleet

- Completely refurbished
- No onward chain
- Three bedrooms
- New Kitchen & Bathroom

## Guide Price £340,000

Charming three bedroom home having undergone a complete refurbishment with new kitchen, bathroom, new doors and flooring. New radiators and completely updated wiring.

Freshly decorated and ready to move straight into. 40' west backing garden. Within easy reach of Hadleigh shops and perfect for bus routes.









\*\*New to the market\*\* This charming three bedroom cottage has been completely transformed with a new fitted contemporary kitchen and bathroom suite. There are new floor coverings and doors with the whole home having been freshly decorated and painted throughout.

New gas central heating radiators and upgraded boiler along with a complete wiring update. Freshly landscaped west backing garden.

The location is perfect for access to Hadleigh's bustling town centre with regular bus routes almost on the doorstep. NO ONWARD CHAIN.









#### **PORCH**

#### **LIVING ROOM**

22' 7" x 12' 2" (6.88m x 3.71m)

#### **KITCHEN**

13' 0" x 8' 0" (3.96m x NaNm)

#### **BATHROOM**

#### **LANDING**

### **BEDROOM ONE**

12' 0" x 10' 9" (3.66m x 3.28m)

#### **BEDROOM TWO**

11' 6" x 6' 6" (3