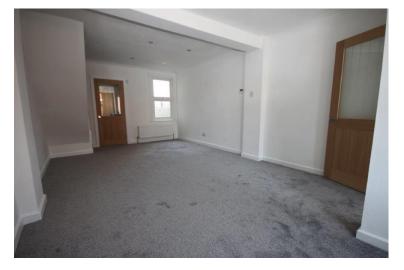

urbishment with new kitchen, bathroom, new doors and flooring. New radiators and completely updated wiring.

Freshly decorated and ready to move straight into. 40' west backing garden. Within easy reach of Hadleigh shops and perfect for bus routes.









\*\*New to the market\*\* This charming three bedroom cottage has been completely transformed with a new fitted contemporary kitchen and bathroom suite. There are new floor coverings and doors with the whole home having been freshly decorated and painted throughout.

New gas central heating radiators and upgraded boiler along with a complete wiring update. Freshly landscaped west backing garden.

The location is perfect for access to Hadleigh's bustling town centre with regular bus routes almost on the doorstep. NO ONWARD CHAIN.









#### **PORCH**

#### **LIVING ROOM**

22' 7" x 12' 2" (6.88m x 3.71m)

#### **KITCHEN**

13' 0" x 8' 0" (3.96m x NaNm)

#### **BATHROOM**

#### **LANDING**

### **BEDROOM ONE**

12' 0" x 10' 9" (3.66m x 3.28m)

#### **BEDROOM TWO**

11' 6" x 6' 6" (3.51m x 1.98m)

#### **BEDROOM THREE**

8' 0" x 8' 0" (2.44m x 2.44m)

#### **GARDEN**

40' 0" (12.19m)

These particulars are accurate to the best of our knowledge but do not constitute an offer or contract. Photos are for representation only and do not imply the inclusion of fixtures and fittings. The floor plans are not to scale and only provide an indication of the layout.