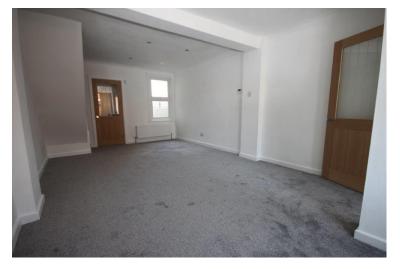

refurbishment with new kitchen, bathroom, new doors and flooring. New radiators and completely updated wiring.

Freshly decorated and ready to move straight into. 40' west backing garden. Within easy reach of Hadleigh shops and perfect for bus routes.









\*\*New to the market\*\* This charming three bedroom cottage has been completely transformed with a new fitted contemporary kitchen and bathroom suite. There are new floor coverings and doors with the whole home having been freshly decorated and painted throughout.

New gas central heating radiators and upgraded boiler along with a complete wiring update. Freshly landscaped west backing garden.

The location is perfect for access to Hadleigh's bustling town centre with regular bus routes almost on the doorstep. NO ONWARD CHAIN.









#### **PORCH**

#### **LIVING ROOM**

22' 7" x 12' 2" (6.88m x 3.71m)

#### **KITCHEN**

13' 0" x 8' 0" (3.96m x NaNm)

#### **BATHROOM**

#### **LANDING**

### **BEDROOM ONE**

12' 0" x 10' 9" (3.66m x 3.28m)

#### **BEDROOM TWO**

11' 6" x 6' 6" (3.51m x 1.98m)

#### **BEDROOM THREE**

8' 0" x 8' 0" (2.44m x 2.44m)

#### **GARDEN**

40' 0" (12.19m)

These particulars are accurate to the best of our knowledge but do not constitute an offer or contract. Photos are for representation only and do not imply the inclusion of fixtures and fittings. The floor plans are not to scale and only provide an indication of the layout.