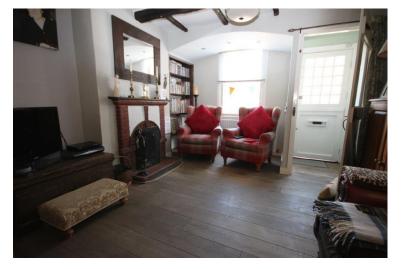

#### **LIVING ROOM**

21' 4" x 12' 0" (6.5m x 3.66m)

#### **AGENTS NOTES**

Nestling in the heart of this historic town of Rochford with easy access to local shops and bus routes can be found this charming two bedroomed listed cottage with a wealth of original character features, beamed ceilings an open fireplace.

The ground floor accommodation features an open plan cosy living room with ample space to one end for a dining room table. A doorway leads directly onto the kitchen fitted to three walls with a further door to a small lobby area giving access to the modern sympathetically replaced bathroom. The first floor offers two bedrooms the main room