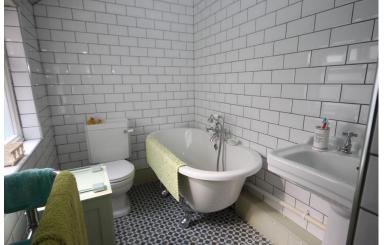

#### **BATHROOM**

8' 0" x 5' 6" (2.44m x 1.68m)

The ground floor accommodation features an open plan cosy living room with ample space to one end for a dining room table. A doorway leads directly onto the kitchen fitted to three walls with a further door to a small lobby area giving access to the modern sympathetically replaced bathroom. The first floor offers two bedrooms the main room