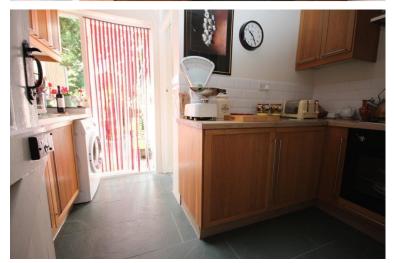

#### **KITCHEN**

12' 0" x 9' 8" (3.66m x 2.95m)

The ground floor accommodation features an open plan cosy living room with ample space to one end for a dining room table. A doorway leads directly onto the kitchen fitted to three walls with a further door to a small lobby area giving access to the modern sympathetically replaced bathroom. The first floor offers two bedrooms the main room