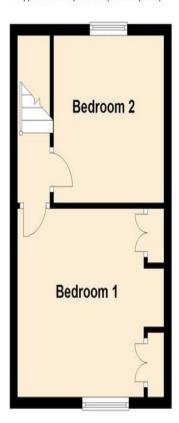

#### **BEDROOM ONE**

11' 0" x 10' 10" (3.35m x 3.3m)

#### **BEDROOM TWO**

9' 9" x 9' 6" (2.97m x 2.9m)

The ground floor accommodation features an open plan cosy living room with ample space to one end for a dining room table. A doorway leads directly onto the kitchen fitted to three walls with a further door to a small lobby area giving access to the modern sympathetically replaced bathroom. The first floor offers two bedrooms the main room

## **Ground Floor**

Approx. 38.9 sq. metres (419.1 sq. feet)

First Floor Approx. 25.1 sq. metres (269.9 sq. feet)

Total area: approx. 64.0 sq. metres (689.0 sq. feet)

**Regulated by RICS** 