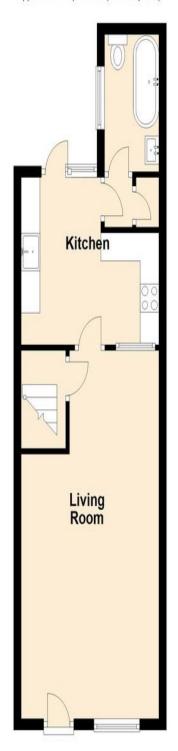

#### **KITCHEN**

12' 0" x 9' 8" (3.66m x 2.95m)

#### **BATHROOM**

8' 0" x 5' 6" (2.44m x 1.68m)

The ground floor accommodation features an open plan cosy living room with ample space to one end for a dining room table. A doorway leads directly onto the kitchen fitted to three walls with a further door to a small lobby area giving access to the modern sympathetically replaced bathroom. The first floor offers two bedrooms the main room

## **Ground Floor**

Approx. 38.9 sq. metres (419.1 sq. feet)

First Floor Approx. 25.1 sq. metres (269.9 sq. feet)

Total area: approx. 64.0 sq. metres (689.0 sq. feet)

**Regulated by RICS** 