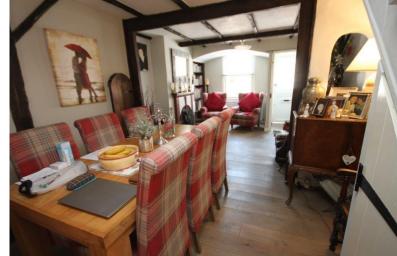

#### **LIVING ROOM**

21' 4" x 12' 0" (6.5m x 3.66m)

The ground floor accommodation features an open plan cosy living room with ample space to one end for a dining room table. A doorway leads directly onto the kitchen fitted to three walls with a further door to a small lobby area giving access to the modern sympathetically replaced bathroom. The first floor offers two bedrooms the main room