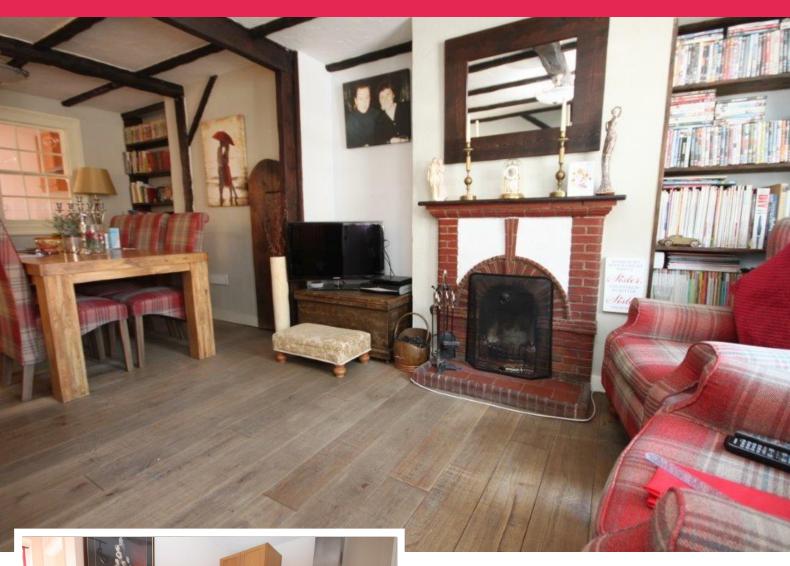

#### **LIVING ROOM**

21' 4" x 12' 0" (6.5m x 3.66m)

The ground floor accommodation features an open plan cosy living room with ample space to one end for a dining room table. A doorway leads directly onto the kitchen fitted to three walls with a further door to a small lobby area giving access to the modern sympathetically replaced bathroom. The first floor offers two bedrooms the main room