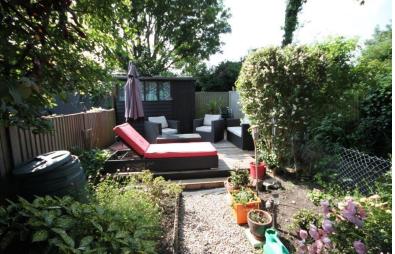

### GARDEN

with built in wardrobes..

There is an outside storage area which also houses the Vaillant combination boiler serving the hot water and gas central heating.

Very pretty south backing garden, beautifully tended with flowers and shrubs and a central pathway meandering down to the large seating and patio area at the bottom.