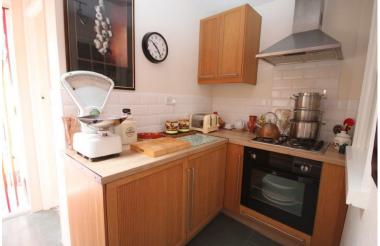

#### **KITCHEN**

12' 0" x 9' 8" (3.66m x 2.95m)

The ground floor accommodation features an open plan cosy living room with ample space to one end for a dining room table. A doorway leads directly onto the kitchen fitted to three walls with a further door to a small lobby area giving access to the modern sympathetically replaced bathroom. The first floor offers two bedrooms the main room