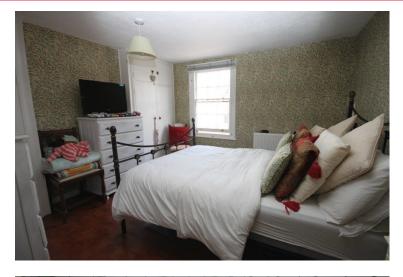

#### **BEDROOM ONE**

11' 0" x 10' 10" (3.35m x 3.3m)

#### **BEDROOM TWO**

9' 9" x 9' 6" (2.97m x 2.9m)

The ground floor accommodation features an open plan cosy living room with ample space to one end for a dining room table. A doorway leads directly onto the kitchen fitted to three walls with a further door to a small lobby area giving access to the modern sympathetically replaced bathroom. The first floor offers two bedrooms the main room

with built in wardrobes..

There is an outside storage area which also houses the Vaillant combination boiler serving the hot water and gas central heating.

Very pretty south backing garden, beautifully tended with flowers and shrubs and a central pathway meandering down to the large seating and patio area at the bottom.