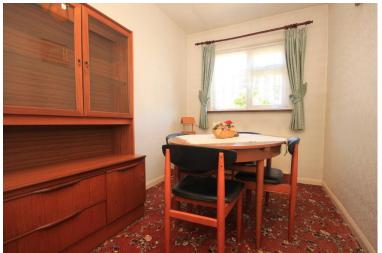

#### BEDROOM THREE/DINING ROOM

10' 3" x 6' 11" (3.12m x 2.11m)

Textured ceiling, double glazed window to rear, double radiator.