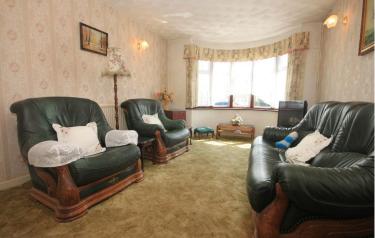

#### LOUNGE

18' 10" x 10' 11" (5.74m x 3.33m)

Textured ceiling, double glazed bay window to front, double radiator to side.