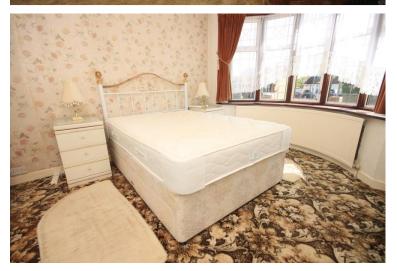

# BEDROOM ON E

11' x 14' 10" (3.35m x 4.52m)

Textured and coved ceiling, double glazed leadlight bay window to front, radiator to front.