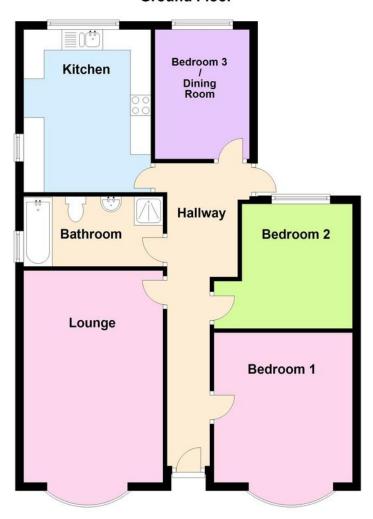

window to rear, double radiator.

#### **EXTERIOR**

Large west facing rear garden commencing with a paved patio area, the remainder is mainly laid to lawn with range of fencing to boundaries, raised flower beds to rear, gated side access, timber shed and greenhouse to remain, attached garage with up and over door with power and lighting. The front of the property features ample off-street parking via an independent block paved driveway with feature flower beds to front.

#### AWAITING EPC RATING

These particulars are accurate to the best of our knowledge but do not constitute an offer or contract. Photos are for representation only and do not imply the inclusion of fixtures and fittings. The floor plans are not to scale and only provide an indication of the layout.

# **Ground Floor**



Regulated by RICS