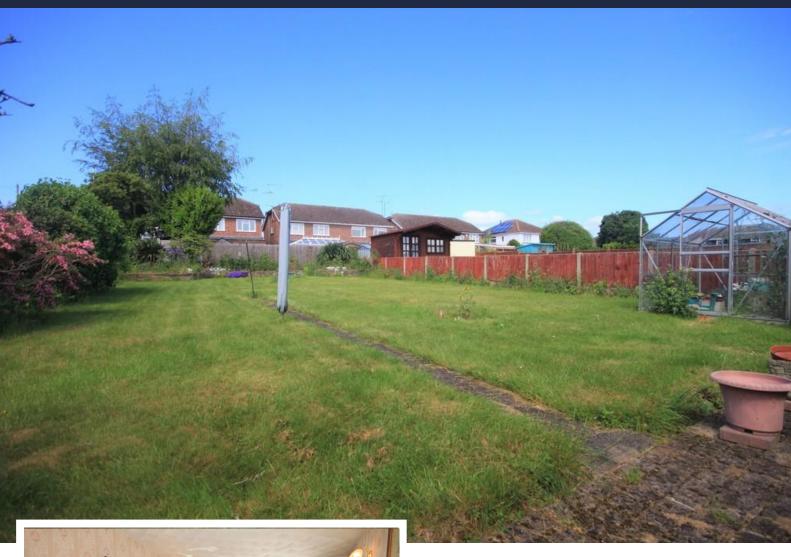

#### **EXTERIOR**

Large west facing rear garden commencing with a paved patio area, the remainder is mainly laid to lawn with range of fencing to boundaries, raised flower beds to rear, gated side access, timber shed and greenhouse to remain, attached garage with up and over door with power and lighting. The front of the property features ample off-street parking via an independent block paved driveway with feature flower beds to front.