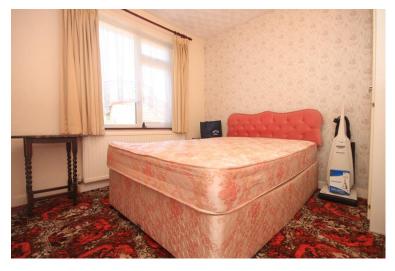

### BEDROOM TWO

8' 6" plus recess x 9' 11" (2.59m x 3.02m)

Textured ceiling, double glazed Upvc window to rear, double radiator to rear.