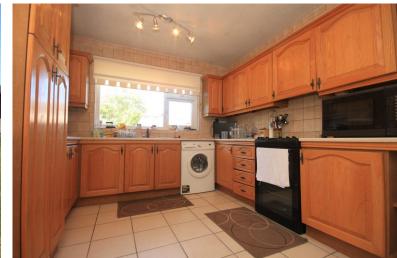

#### **KITCHEN**

13'8" x 10'3" (4.17m x 3.12m)

Textured ceiling, double glazed windows to side and rear, range of eye and base level units with roll edge work surfaces over incorporating one and a half bowl sink and drainer unit, space and plumbing for appliances, tiled splash backs, tiled flooring.