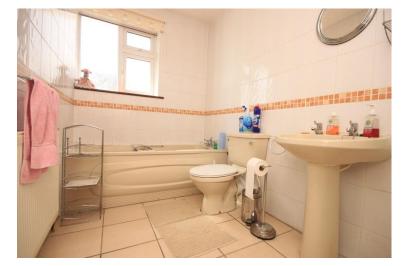

#### **BATHROOM**

10' 10" x 5' 7" (3.3m x 1.7m)

Textured ceiling, double glazed obscure window to side, panelled bath with mixer tap, pedestal wash hand basin with mixer tap, low level w.c, corner shower cubicle, tiled walls, tiled flooring.