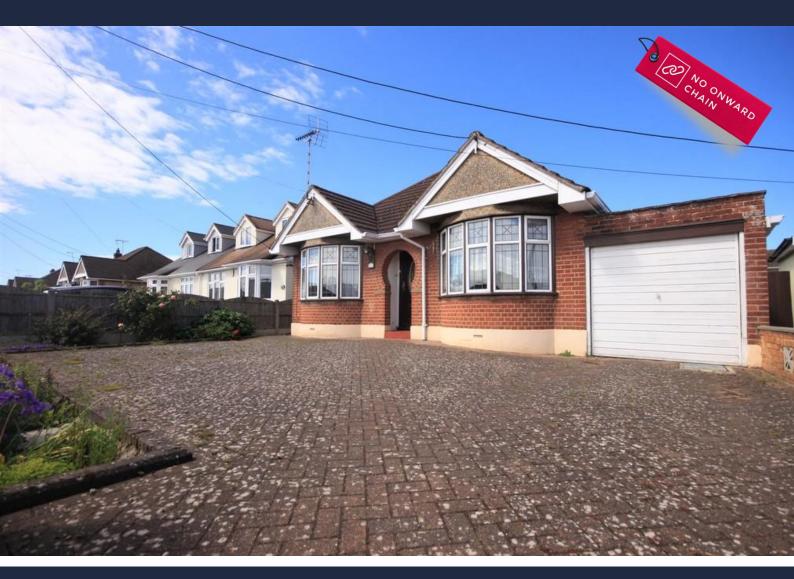

# **Deirdre Avenue** wickford GUIDE PRICE £450,000 - £475,000

The rare opportunity has arisen to acquire this 'Carter and Ward built' three bedroom detached Keyhole bungalow. Located in the sought-after London Road area of Wickford, main features include an 18'10 lounge, four piece bathroom suite, 13'8 kitchen, large west facing rear garden, parking and garage. The property requires some general modernization and is available with no onward chain. Walking distance to Wickford Town Centre and mainline railway station to London.

#### **EXTERIOR**

Large west facing rear garden commencing with a paved patio area, the remainder is mainly laid to lawn with range of fencing to boundaries, raised flower beds to rear, gated side access, timber shed and greenhouse to remain, attached garage with up and over door with power and lighting. The front of the property features ample off-street parking via an independent block paved driveway with feature flower beds to front.