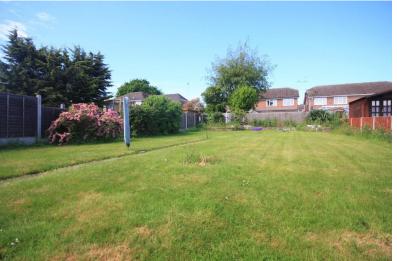

#### **EXTERIOR**

Large west facing rear garden commencing with a paved patio area, the remainder is mainly laid to lawn with range of fencing to boundaries, raised flower beds to rear, gated side access, timber shed and greenhouse to remain, attached garage with up and over door with power and lighting. The front of the property features ample off-street parking via an independent block paved driveway with feature flower beds to front.