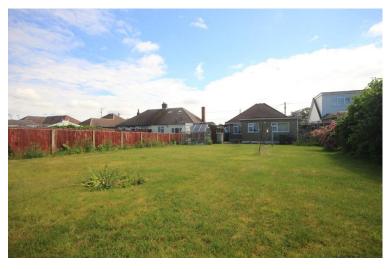

#### **EXTERIOR**

Large west facing rear garden commencing with a paved patio area, the remainder is mainly laid to lawn with range of fencing to boundaries, raised flower beds to rear, gated side access, timber shed and greenhouse to remain, attached garage with up and over door with power and lighting. The front of the property features ample off-street parking via an independent block paved driveway with feature flower beds to front.