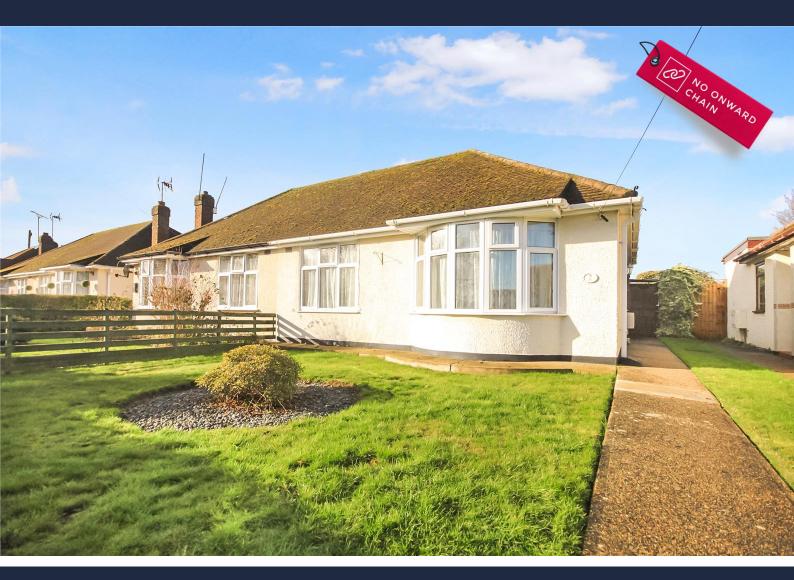

# Laburnum Avenue Wickford £310,000

- Two bedroom semi detached bungalow
- Carter and Ward built
- Walking distance to Town Centre
- Good size west backing rear garden

A two bedroom 'Carter and Ward' built semi detached bungalow located within walking distance of Wickford Town Centre, local shops and amenities. The property has been extended previously and features a 13' lounge, 21'8 kitchen/breakfast room and a generous west backing rear garden. This home is available with no onward chain and would be an ideal purchase for anyone looking to put their own stamp on a home. Viewing advised.

## EXTERIOR

West facing rear garden commencing with a paved patio to immediate rear, the remainder is laid to lawn with fencing to boundaries, timber shed and greenhouse to remain, gated side access, additional lawned front garden, paved pathway.