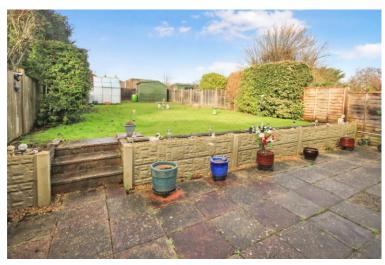

## EXTERIOR

West facing rear garden commencing with a paved patio to immediate rear, the remainder is laid to lawn with fencing to boundaries, timber shed and greenhouse to remain, gated side access, additional lawned front garden, paved pathway.