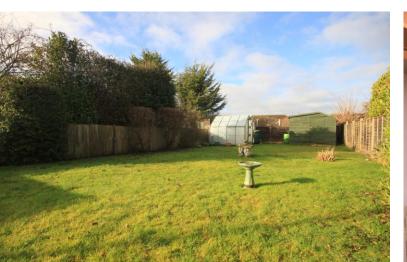

## EXTERIOR

West facing rear garden commencing with a paved patio to immediate rear, the remainder is laid to lawn with fencing to boundaries, timber shed and greenhouse to remain, gated side access, additional lawned front garden, paved pathway.