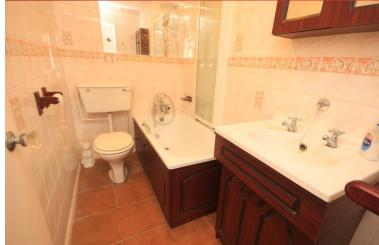

## BATHROOM

Textured ceiling, panelled bath with mixer tap and shower attachment, low level w.c, wash hand basin with mixer tap and storage beneath, tiled walls.