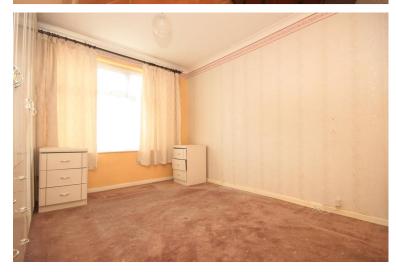

## BEDROOM TWO

10' 1" x 10' (3.07m x 3.05m) Textured and coved ceiling, double glazed window to rear, fitted wardrobes.