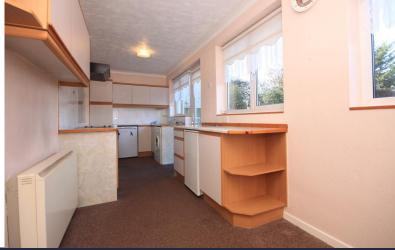

## KITCHEN/DINER

## 21' 8" x 6' 1" (6.6m x 1.85 m)

Textured and coved ceiling, three double glazed windows to rear, double glazed door to rear, range of eye and base level units with roll edge work surfaces over incorporating one and a half bowl sink and drainer unit with mixer tap, integrated four ring electric hob and oven, space and plumbing for appliances, electric storage heater to front.