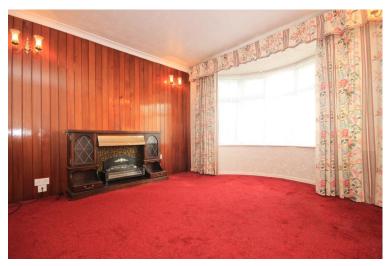

## LOUNGE

## 13' into bay x 11' 9" (3.96m x 3.58m)

Textured and coved ceiling, double glazed bay window to front, part wood panelled walls, electric storage heater to rear.