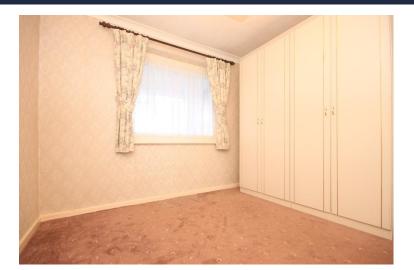

## BEDROOM ON E

## 11' 11" x 10' (3.63m x 3.05m)

Textured and coved ceiling, double glazed window to front, electric storage heater to rear, range of fitted wardrobes.