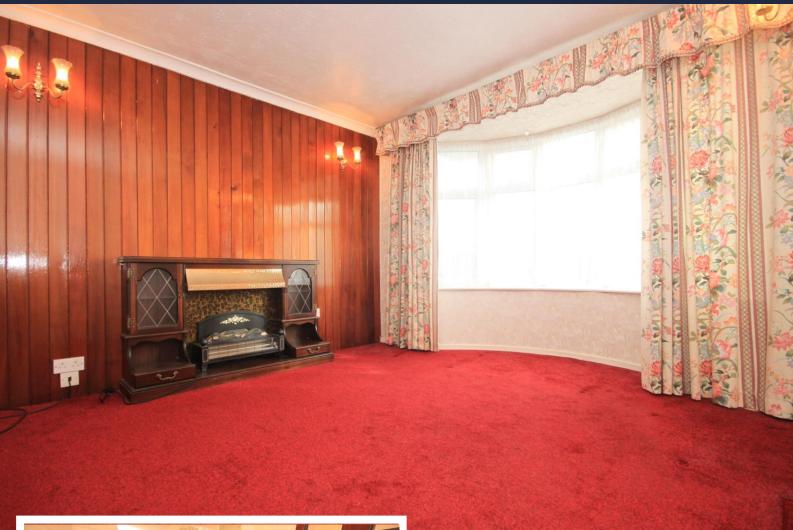

## LOUNGE

## 13' into bay x 11' 9" (3.96m x 3.58m)

Textured and coved ceiling, double glazed bay window to front, part wood panelled walls, electric storage heater to rear.