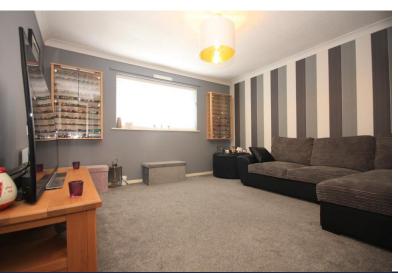

#### LOUNGE

#### 12' 9" x 12' 5" (3.89m x 3.78m)

Textured and coved ceiling, double glazed window to front, recently installed electric heater.