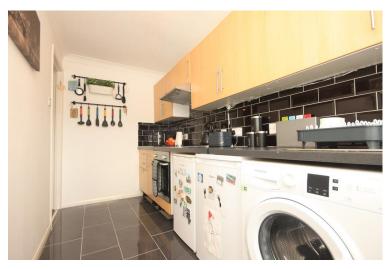

#### KITCHEN

#### 13' 1" x 5' 7" (3.99m x 1.7m)

Textured and coved ceiling, range of matching eye and base level units with roll edge work surfaces over, incorporating stainless steel sink unit with mixer tap, space and plumbing for appliances, integrated oven and four ring electric hob with extractor above, high gloss tiled flooring.