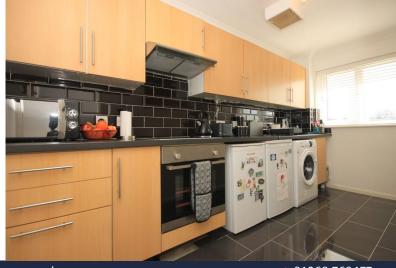

#### KITCHEN

#### 13' 1" x 5' 7" (3.99m x 1.7m)

Textured and coved ceiling, range of matching eye and base level units with roll edge work surfaces over, incorporating stainless steel sink unit with mixer tap, space and plumbing for appliances, integrated oven and four ring electric hob with extractor above, high gloss tiled flooring.