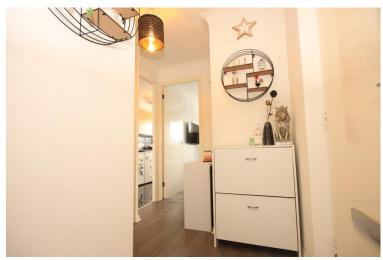

## **INNER HALLWAY**

Textured and coved ceiling, laminate wood flooring, built in storage cupboard, access to loft (part boarded) and doors to;