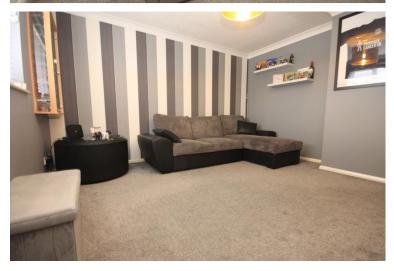

#### LOUNGE

#### 12' 9" x 12' 5" (3.89m x 3.78m)

Textured and coved ceiling, double glazed window to front, recently installed electric heater.