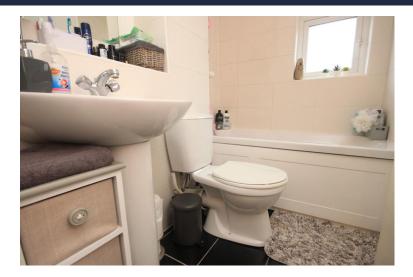

#### BATHROOM

Textured ceiling, obscure double glazed window to side, pedestal wash hand basin with mixer tap, low level w.c, panelled bath with mixer tap and shower attachment over, tiled walls, extractor fan and high gloss tiled flooring.