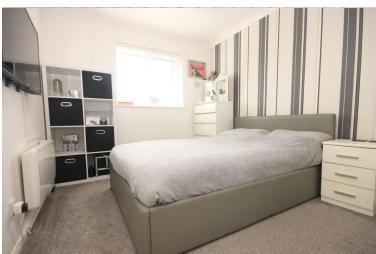

## BEDROOM

#### 13' 1" x 8' 9" (3.99m x 2.67m)

Textured ceiling, recently fitted electric heater, double glazed window to rear.