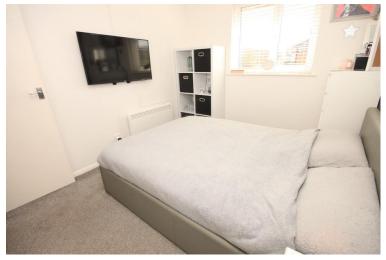

## BEDROOM

#### 13' 1" x 8' 9" (3.99m x 2.67m)

Textured ceiling, recently fitted electric heater, double glazed window to rear.