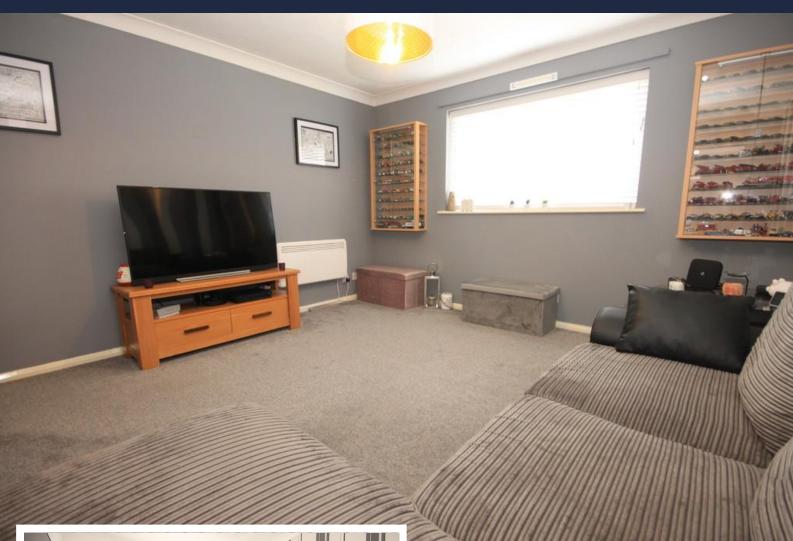

#### LOUNGE

#### 12' 9" x 12' 5" (3.89m x 3.78m)

Textured and coved ceiling, double glazed window to front, recently installed electric heater.