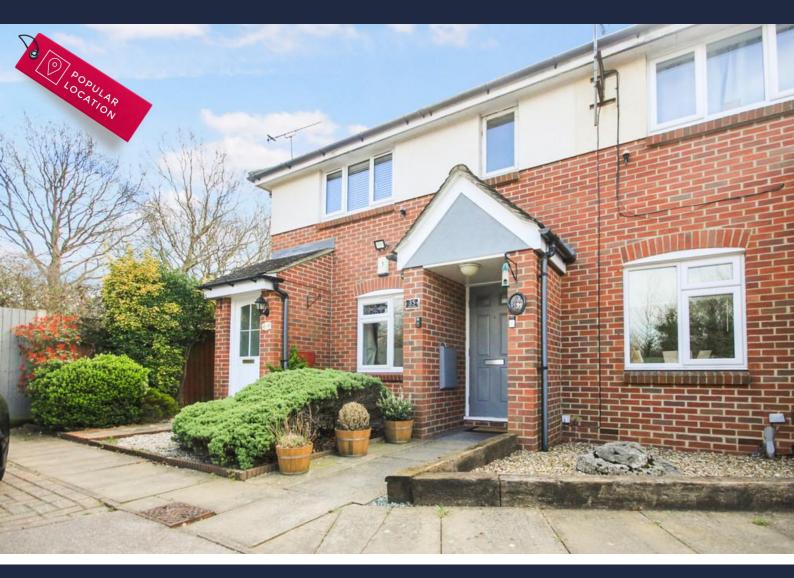

# Maitland Road Wickford £190,000

- One bedroom first floor apartment
- Excellent decorative order throughout
- Refurbished in recent years
- Modern fitted kitchen

IDEAL FIRST TIME PURCHASE...A beautifully presented one bedroom first floor apartment located on the sought-after Wick Meadows development. The property has been refurbished in recent years and features a stunning 13'1 fitted kitchen, 13'1 bedroom, generous 12'9 x 12'5 lounge, three piece bathroom suite and allocated parking space. Located within walking distance of Wickford Town Centre and mainline railway station to London, the property also benefits from recently installed electric heating and a long lease of approx. 999 years with no additional service costs. Early viewing advised.

#### EXTERIOR

There is one allocated parking space located at the front of the property. We understand that there is also one visitors parking space available on a first come, first served basis.

These particulars are accurate to the best of our knowledge but do not constitute an offer or contract. Photos are for representation only and do not imply the inclusion of fixtures and fittings. The floor plans are not to scale and only provide an indication of the layout.