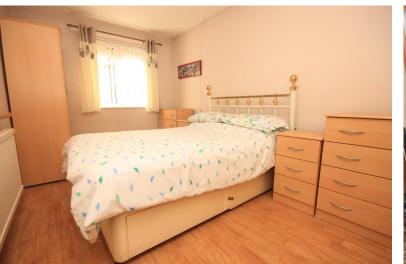

#### BEDROOM

#### 16' 9" x 8' 2" (5.11m x 2.49 m)

Textured ceiling, double glazed window to front, double radiator to side, vinyl flooring.