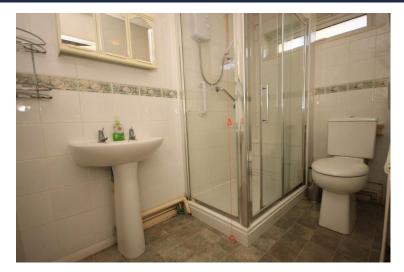

#### SHOW ER ROOM

Obscure double glazed window to front, radiator to side, double width walk in shower cubicle with wall mounted shower unit, low level w.c, pedestal wash hand basin, tiled walls, vinyl flooring.