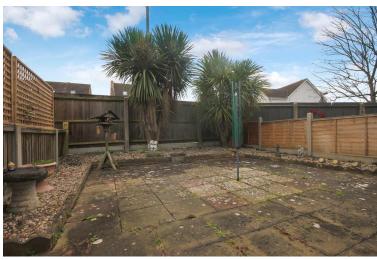

## REAR GARDEN

Mainly paved for low maintenance with shingled borders and fencing to boundaries.