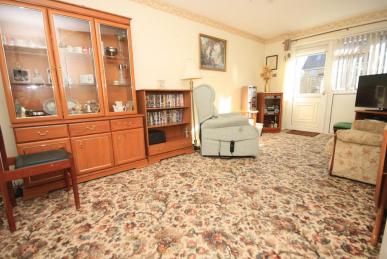

# LOUNGE

### 16' 11" x 9' 10" (5.16m x 3m)

Textured ceiling, double glazed door and window to rear, radiators to front and side.