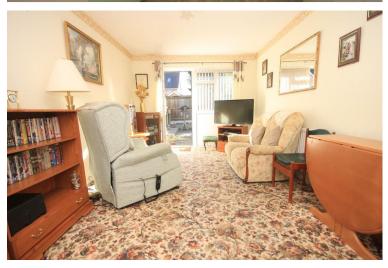

# LOUNGE

### 16' 11" x 9' 10" (5.16m x 3m)

Textured ceiling, double glazed door and window to rear, radiators to front and side.