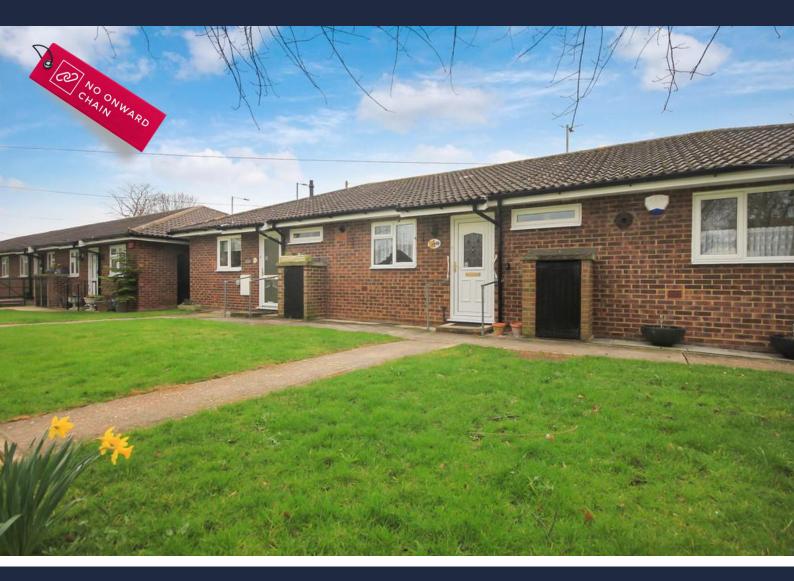

# Pine Close Wickford £190,000

- One bedroom bungalow
- Popular Pine Close development
- General modernization required
- Own rear garden

A one bedroom mid-terrace bungalow located in the popular Pine Close development in Wickford. Available to applicants aged 55 years and over, the property features a spacious lounge/diner, kitchen, shower room and own rear garden. On-site facilities include a communal lounge, laundry area and residents only parking. Requiring general modernization, available with no onward chain.