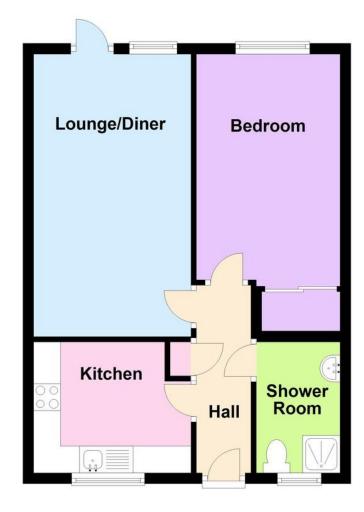

#### **INNER HALLWAY**

Textured ceiling, radiator to side, storage cupboard, careline pull cord, vinyl flooring, door to:

#### KITCHEN

#### 9'9" x 8' 2" (2.97m x 2.49m)

Double glazed window to front, wall mounted boiler system, range of eye and base level units with roll edge work surfaces over incorporating stainless steel sink and drainer unit, space and plumbing for appliances, radiator to rear, care line pull cord, vinyl flooring.

#### SHOW ER ROOM

Obscure double glazed window to front, radiator to side, double width walk in shower cubicle with wall mounted shower unit, low level w.c, pedestal wash hand basin, tiled walls, vinyl flooring.

#### BEDROOM

#### 16' 9" x 8' 2" (5.11m x 2.49 m)

Textured ceiling, double glazed window to front, double radiator to side, vinyl flooring.

# LOUNGE

### 16' 11" x 9' 10" (5.16m x 3m)

Textured ceiling, double glazed door and window to rear, radiators to front and side.

## REAR GARDEN

Mainly paved for low maintenance with shingled borders and fencing to boundaries.

# **Ground Floor**

Regulated by RICS

www.rona.co.uk 10 High Street, Wickford, Essex, SS12 9AZ e. rwillis@rona.co.uk