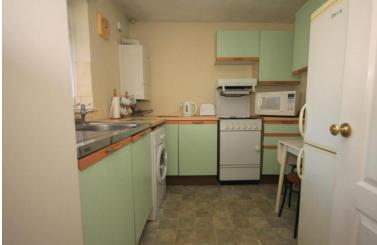

#### KITCHEN

#### 9'9" x 8' 2" (2.97m x 2.49m)

Double glazed window to front, wall mounted boiler system, range of eye and base level units with roll edge work surfaces over incorporating stainless steel sink and drainer unit, space and plumbing for appliances, radiator to rear, care line pull cord, vinyl flooring.