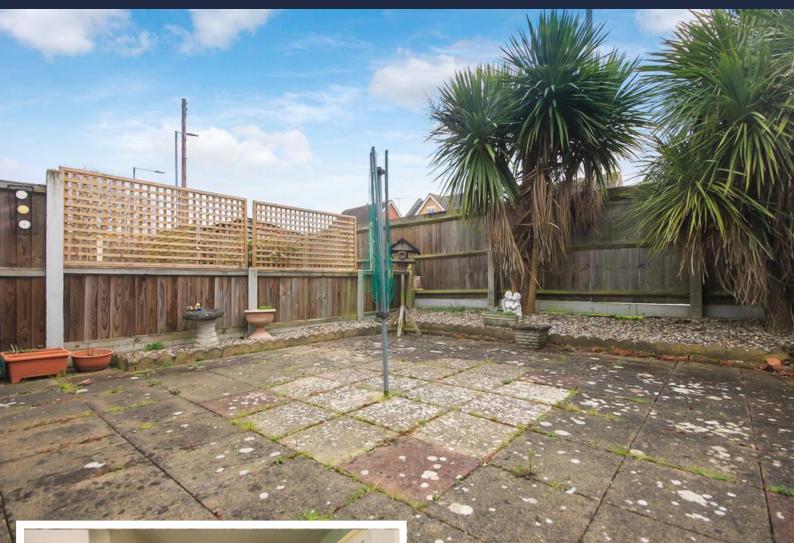

## REAR GARDEN

Mainly paved for low maintenance with shingled borders and fencing to boundaries.