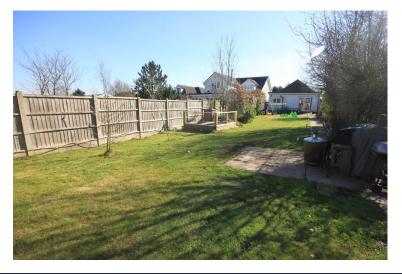

#### **EXTERIOR**

Approximately 100ft rear garden commencing with a patio area to the immediate rear, the remainder being laid to lawn with flower beds to borders and range of fencing to boundaries, gated side access, feature fishpond, rear access to garage and timber cabin.