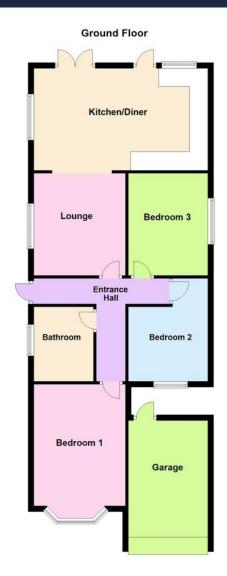

#### **ENTRANCE**

Via obscure double glazed door to:

#### INNER HALLWAY

Solid Oak flooring, feature vertical radiator, doors to:

#### BATHROOM

7' 10" x 5' 9" (2.39m x 1.75 m)

Spotlights to ceiling, obscure double glazed window to side, bath with mixer tap and shower attachment over and tiled surround, pedestal wash hand basin with mixer tap, tiled walls and flooring.

#### **BEDROOM ON E**

13' 11" x 11' (4.24m x 3.35m)

Double glazed bay window to front, double radiator to front.

### BEDROOM TWO

11' 4" x 8' 10" (3.45m x 2.69m)

Double glazed window to side, double radiator to side.

#### **BEDROOM THREE**

11' 10" x 9' 4" (3.61m x 2.84m)

Double glazed window to front, double radiator to front, fitted wardrobes.

#### LOUNGE

13' 10" x 10' 6" (4.22m x 3.2m)

Double glazed window to side, double radiator to side, solid Oak wood flooring, open plan to:

#### KITCHEN/DINER

19' 10" x 11' 6" (6.05m x 3.51m)

Spotlights to ceiling, double glazed patio doors to rear, double glazed window to rear, range of matching eye and base level units with Oak work tops, incorporating composite sink and drainer unit with mixer tap, centre island, space for Range style cooker, space for American style fridge/freezer, two built in storage cupboards, space and plumbing for appliances and solid Oak wood flooring.