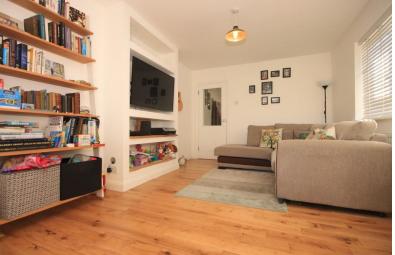

#### LOUNGE

13' 10" x 10' 6" (4.22m x 3.2m)

Double glazed window to side, double radiator to side, solid Oak wood flooring, open plan to: