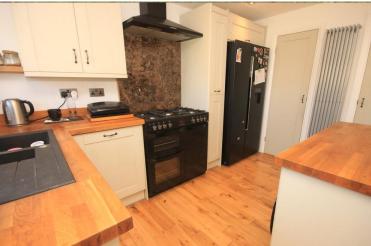

#### KITCHEN/DINER

19' 10" x 11' 6" (6.05m x 3.51m)

Spotlights to ceiling, double glazed patio doors to rear, double glazed window to rear, range of matching eye and base level units with Oak work tops, incorporating composite sink and drainer unit with mixer tap, centre island, space for Range style cooker, space for American style fridge/freezer, two built in storage cupboards, space and plumbing for appliances and solid Oak wood flooring.