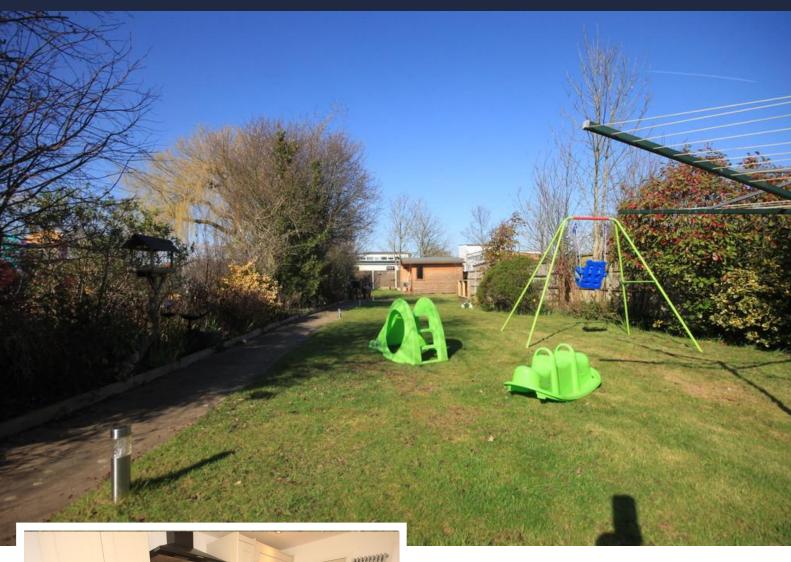

#### **EXTERIOR**

Approximately 100ft rear garden commencing with a patio area to the immediate rear, the remainder being laid to lawn with flower beds to borders and range of fencing to boundaries, gated side access, feature fishpond, rear access to garage and timber cabin.