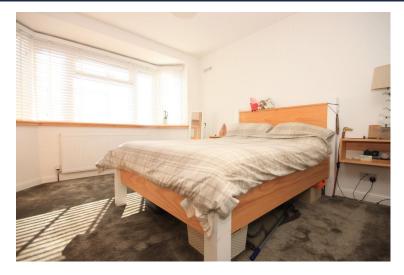

#### **BEDROOM ON E**

13' 11" x 11' (4.24m x 3.35m)

Double glazed bay window to front, double radiator to front.

### BEDROOM TWO

11' 4" x 8' 10" (3.45m x 2.69m)

Double glazed window to side, double radiator to side.

#### **BEDROOM THREE**

11' 10" x 9' 4" (3.61m x 2.84m)

Double glazed window to front, double radiator to front, fitted wardrobes.