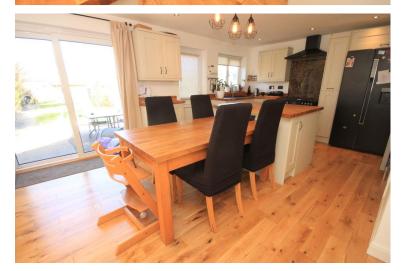

#### KITCHEN/DINER

19' 10" x 11' 6" (6.05m x 3.51m)

Spotlights to ceiling, double glazed patio doors to rear, double glazed window to rear, range of matching eye and base level units with Oak work tops, incorporating composite sink and drainer unit with mixer tap, centre island, space for Range style cooker, space for American style fridge/freezer, two built in storage cupboards, space and plumbing for appliances and solid Oak wood flooring.