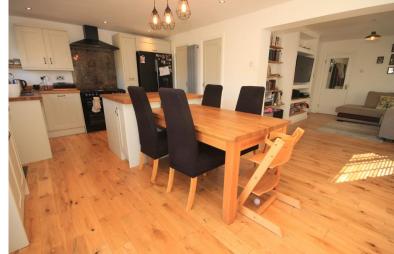

#### KITCHEN/DINER

19' 10" x 11' 6" (6.05m x 3.51m)

Spotlights to ceiling, double glazed patio doors to rear, double glazed window to rear, range of matching eye and base level units with Oak work tops, incorporating composite sink and drainer unit with mixer tap, centre island, space for Range style cooker, space for American style fridge/freezer, two built in storage cupboards, space and plumbing for appliances and solid Oak wood flooring.