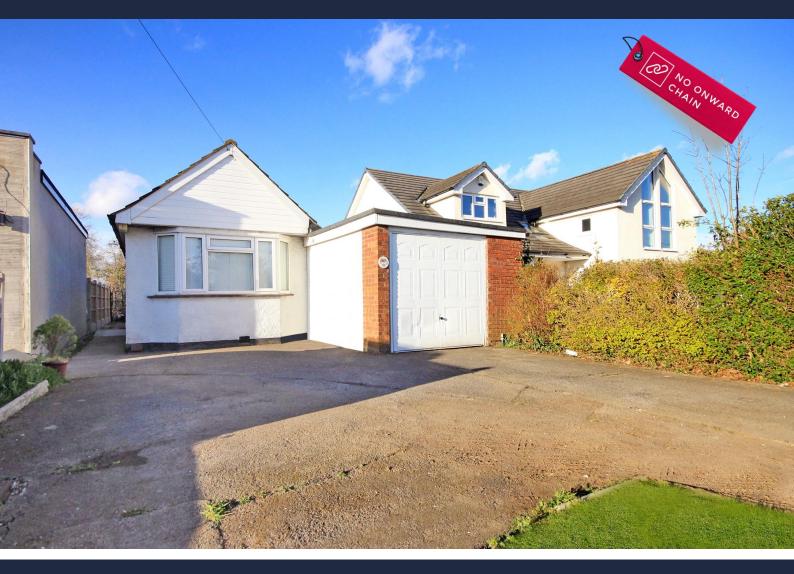

# **Egbert Gardens** Wickford £465,000

An extended three double bedroom detached bungalow located in the sought-after Swan Lane area of Wickford. The property has undergone extensive refurbishment in recent years with the main features including a stunning high specification kitchen/diner with centre island, modern three piece bathroom suite, garage with ample off street parking and a large rear garden of approx. 100ft complete with timber cabin/games room. An early inspection is essential in order to appreciate the quality of accommodation on offer. Available with no onward chain.