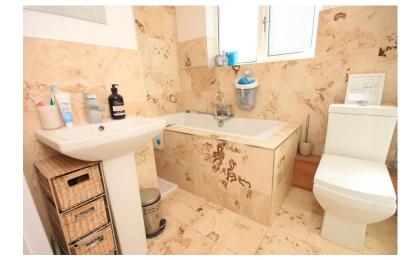

#### BATHROOM

7' 10" x 5' 9" (2.39m x 1.75 m)

Spotlights to ceiling, obscure double glazed window to side, bath with mixer tap and shower attachment over and tiled surround, pedestal wash hand basin with mixer tap, tiled walls and flooring.