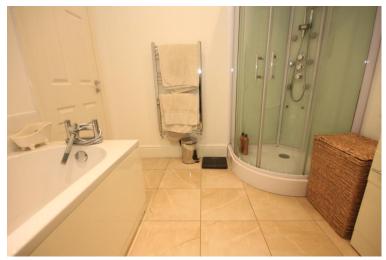

# BATHROOM

## 8' 8" x 7' 9" (2.64m x 2.36m)

Smooth ceiling with inset spotlights, heated towel rail, tiled flooring, panelled bath with mixer tap and shower attachment, vanity wash hand basin with mixer tap, low level w.c, corner shower cubicle with jet stream shower.