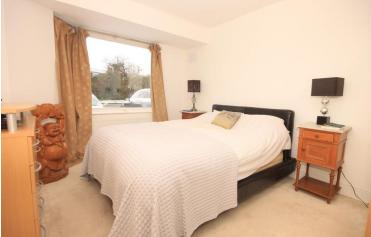

www.rona.co.uk

e. rwillis@rona.co.uk

t. 01268 763477

HALLWAY Smooth ceiling, access to loft, two radiators, doors to:

BEDROOM ON E 14' 5" x 10' 10" (4.39m x 3.3m) Double glazed half bay window to front, smooth ceiling, radiator.

BEDROOM THREE 10' 10" x 10' 7" (3.3m x 3.23m) Double glazed window to side, smooth ceiling, radiator.

BEDROOM TWO 12' x 10' 11" (3.66m x 3.33m) Double glazed window to front, smooth ceiling, radiator.