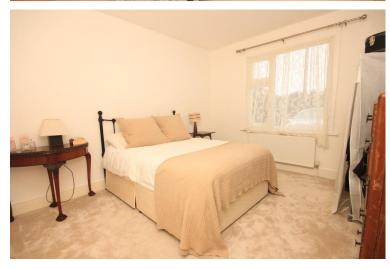

www.rona.co.uk

e. rwillis@rona.co.uk

t. 01268 763477

HALLWAY Smooth ceiling, access to loft, two radiators, doors to:

BEDROOM ON E 14' 5" x 10' 10" (4.39m x 3.3m) Double glazed half bay window to front, smooth ceiling, radiator.