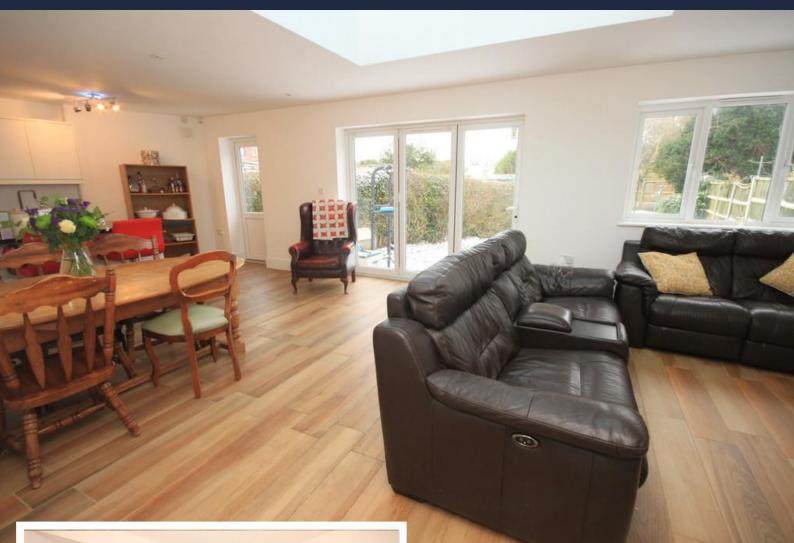

## LOUNGE AREA

Smooth ceiling with inset spotlights, double glazed window to rear, Porcelain tiled flooring with underfloor heating, double glazed ceiling lantern, double glazed bi-fold doors to garden, open plan to:

# KITCHEN AREA

Double glazed door to garden, stable style door to front, double glazed window to front, door to front, smooth ceiling, Porcelain tiled flooring with under floor heating, range of matching eye and base level units with work surfaces over incorporating sink unit with mixer tap, space for appliances, integrated dishwasher, extractor fan.