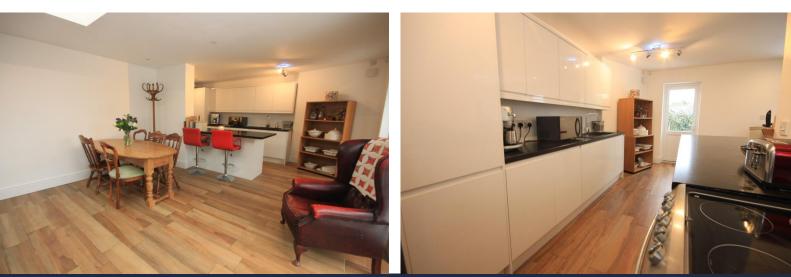

### UTILITY ROOM

Smooth ceiling, range of eye and base level units, sink unit with mixer tap, space for appliances, obscure glazed window to lounge.

LOUNGE/KITCHEN 21' 4" x 14' 3" (6.5m x 4.34m)

## LOUNGE AREA

Smooth ceiling with inset spotlights, double glazed window to rear, Porcelain tiled flooring with underfloor heating, double glazed ceiling lantern, double glazed bi-fold doors to garden, open plan to:

# KITCHEN AREA

Double glazed door to garden, stable style door to front, double glazed window to front, door to front, smooth ceiling, Porcelain tiled flooring with under floor heating, range of matching eye and base level units with work surfaces over incorporating sink unit with mixer tap, space for appliances, integrated dishwasher, extractor fan.