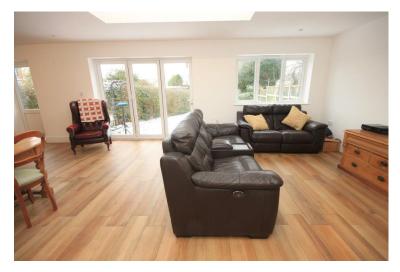

## LOUNGE AREA

Smooth ceiling with inset spotlights, double glazed window to rear, Porcelain tiled flooring with underfloor heating, double glazed ceiling lantern, double glazed bi-fold doors to garden, open plan to:

# KITCHEN AREA

Double glazed door to garden, stable style door to front, double glazed window to front, door to front, smooth ceiling, Porcelain tiled flooring with under floor heating, range of matching eye and base level units with work surfaces over incorporating sink unit with mixer tap, space for appliances, integrated dishwasher, extractor fan.