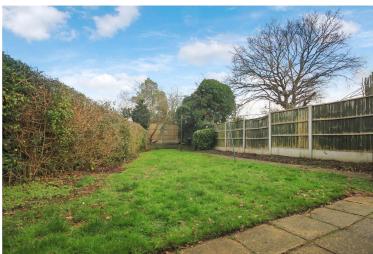

#### **REAR GARDEN**

Patio area to immediate rear, remainder mainly laid to lawn, fencing to boundaries, flower beds to borders, electric points.