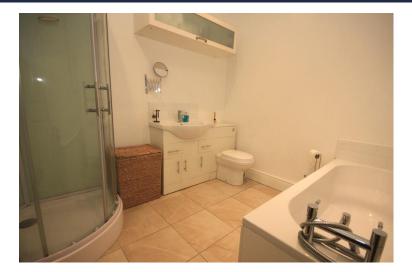

# BATHROOM

## 8' 8" x 7' 9" (2.64m x 2.36m)

Smooth ceiling with inset spotlights, heated towel rail, tiled flooring, panelled bath with mixer tap and shower attachment, vanity wash hand basin with mixer tap, low level w.c, corner shower cubicle with jet stream shower.