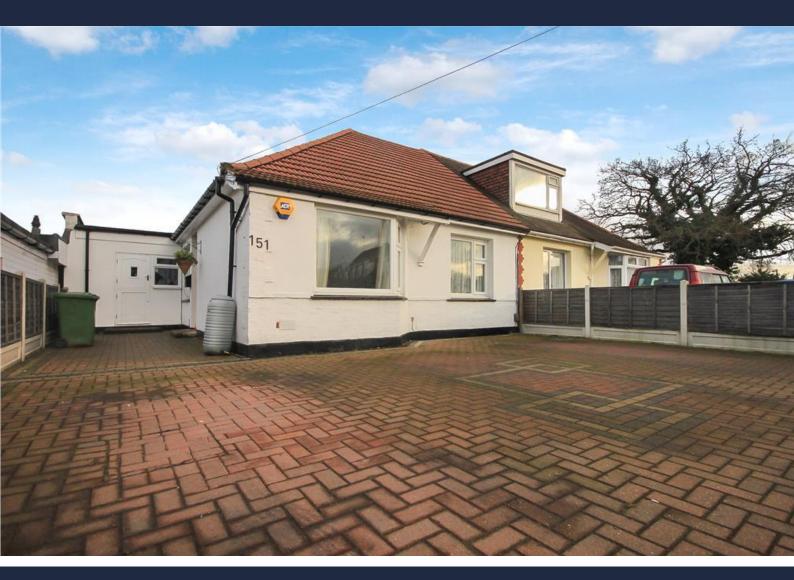

# Nevendon Road Wickford, SS12 ONL

£375,000

- Three double bedrooms
- Stunning open plan living
- New roof and boiler within the last 5 years
- Close to Wickford High Street and Station

Rona are delighted to offer for sale this three double bedroom extended semi detached bungalow. The property is situated in a popular residential area close to both Wickford High Street and mainline train station. Features include modern open plan living to rear, large four piece bathroom suite measuring 8'8 x 7'9, utility room and off street parking to the front. The vendor has made many improvements and advises that the property has benefited from a new roof and boiler system, both completely within the last 5 years. Viewing is essential in order to appreciate the quality of accommodation on offer.

#### EXTERIOR

Block paved driveway offering off street parking for several vehicles, fencing to boundaries.