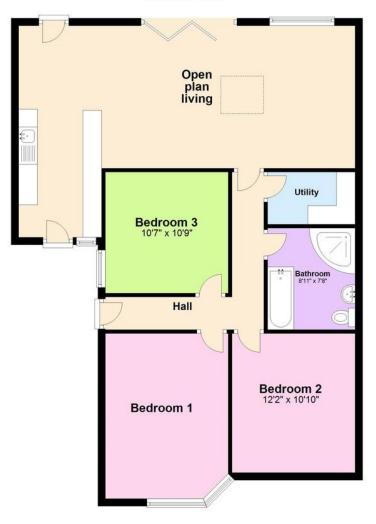

www.rona.co.uk

e. rwillis@rona.co.uk

t. 01268 763477

HALLWAY Smooth ceiling, access to loft, two radiators, doors to:

BEDROOM ON E 14' 5" x 10' 10" (4.39m x 3.3m) Double glazed half bay window to front, smooth ceiling, radiator.

BEDROOM THREE 10' 10" x 10' 7" (3.3m x 3.23m) Double glazed window to side, smooth ceiling, radiator.

BEDROOM TWO 12' x 10' 11" (3.66m x 3.33m) Double glazed window to front, smooth ceiling, radiator.

# BATHROOM

## 8' 8" x 7' 9" (2.64m x 2.36m)

Smooth ceiling with inset spotlights, heated towel rail, tiled flooring, panelled bath with mixer tap and shower attachment, vanity wash hand basin with mixer tap, low level w.c, corner shower cubicle with jet stream shower.

### UTILITY ROOM

Smooth ceiling, range of eye and base level units, sink unit with mixer tap, space for appliances, obscure glazed window to lounge.

LOUNGE/KITCHEN 21' 4" x 14' 3" (6.5m x 4.34m)