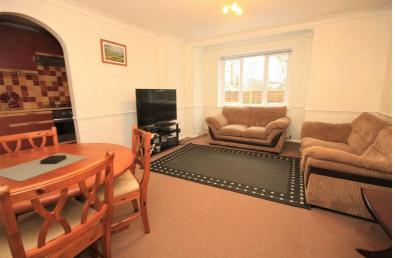

#### LOUNGE

15' 6" x 12' 8" (4.72m x 3.86m)

Textured and coved ceiling, double glazed window to front, double radiator to front, dado rail and archway to;