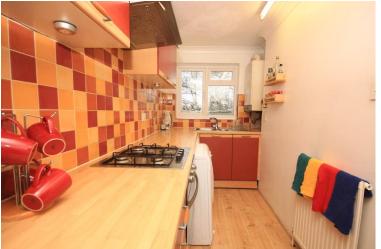

#### **KITCHEN**

13' 4" x 5' 1" (4.06m x 1.55m)

Textured and coved ceiling, double glazed window to front, range of matching eye and base level units with rolled edge work surface, one and a half bowl stainless steel sink and drainer unit with mixer tap, integrated four ring gas hob and electric oven, tiled splash backs, space and plumbing for appliances, wall mounted boiler system and laminate wood flooring.