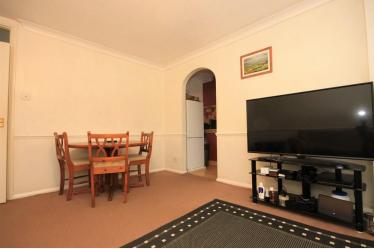

#### LOUNGE

15' 6" x 12' 8" (4.72m x 3.86m)

Textured and coved ceiling, double glazed window to front, double radiator to front, dado rail and archway to;