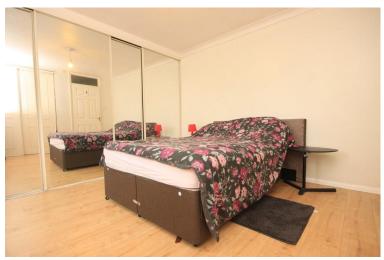

#### **BEDROOM**

#### 11' 4" to fitted wardrobe x 11' (3.45m x 3.35m)

Textured and coved ceiling, double glazed window to side, range of mirror front wardrobes, radiator to rear and la minate wood flooring.