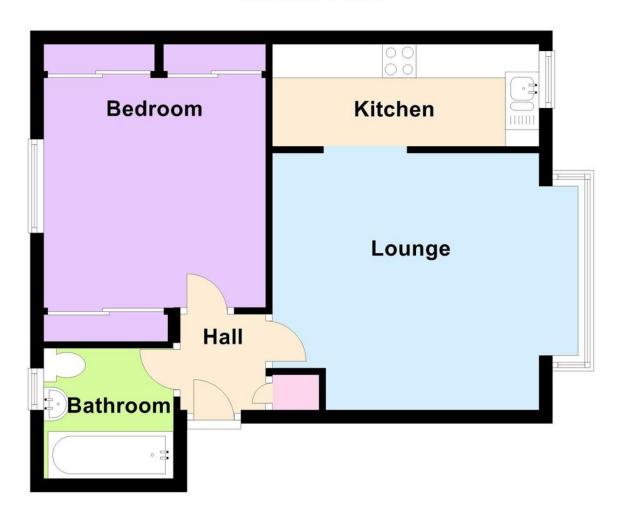

N**

13' 4" x 5' 1" (4.06m x 1.55m)

Textured and coved ceiling, double glazed window to front, range of matching eye and base level units with rolled edge work surface, one and a half bowl stainless steel sink and drainer unit with mixer tap, integrated four ring gas hob and electric oven, tiled splash backs, space and plumbing for appliances, wall mounted boiler system and laminate wood flooring.

#### **EXTERIOR**

Allocated parking space with additional visitors parking and communal gardens.

These particulars are accurate to the best of our knowledge but do not constitute an offer or contract. Photos are for representation only and do not imply the inclusion of fixtures and fittings. The floor plans are not to scale and only provide an indication of the layout.

### **Ground Floor**





Regulated by RICS