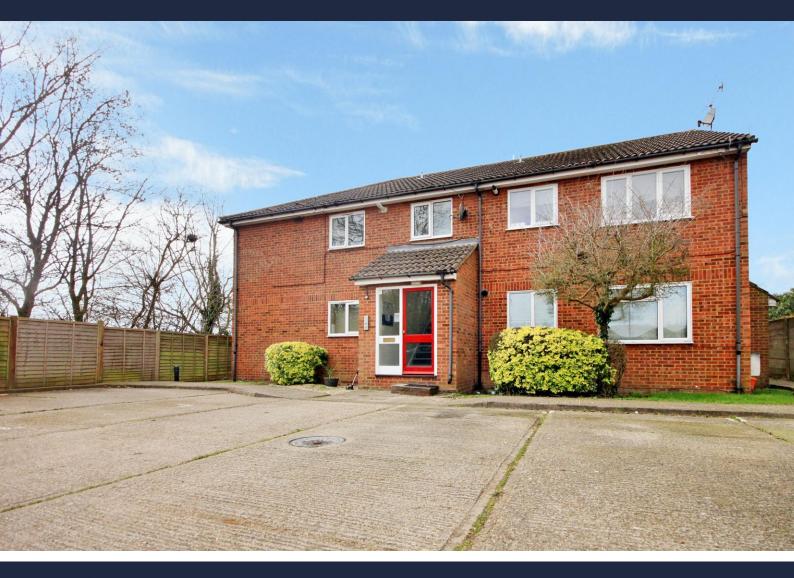

# **Haslemere Road** wickford £175,000

IDEAL FIRST TIME PURCHASE.. A spacious one bedroom ground floor apartment located within walking distance of both Wickford Town Centre and mainline railway to station. The property features a 14'5 lounge/diner, modern three piece bathroom suite, 10'1 fitted kitchen, double bedroom with plenty of builtin storage, allocated parking space with further visitors parking and communal gardens. Early viewing advised.

#### **EXTERIOR**

Allocated parking space with additional visitors parking and communal gardens.

These particulars are accurate to the best of our knowledge but do not constitute an offer or contract. Photos are for representation only and do not imply the inclusion of fixtures and fittings. The floor plans are not to scale and only provide an indication of the layout.