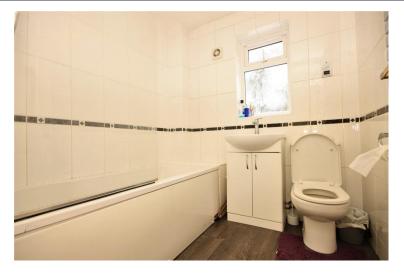

#### **BATHROOM**

Obscure double glazed window to rear, panelled bath with mixer tap and wall mounted shower attachment, wash hand basin with mixer tap and fitted storage beneath, low level w.c and heated chrome towel rail.