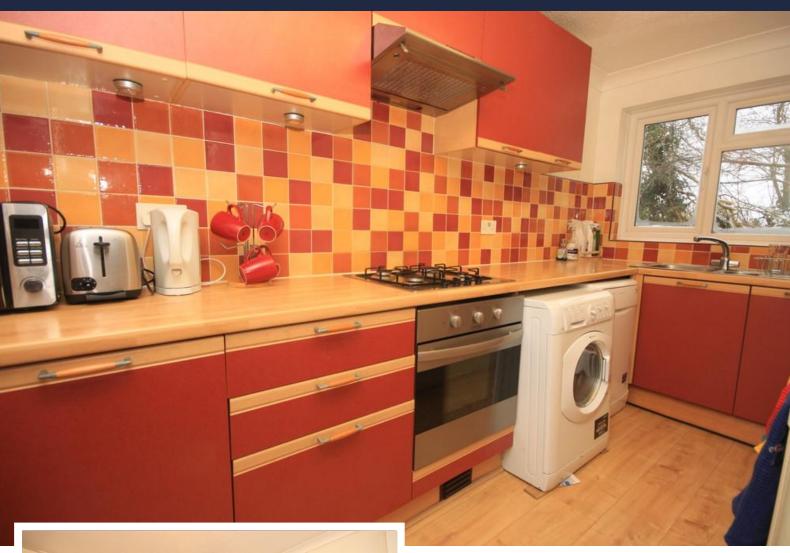

#### **KITCHEN**

13' 4" x 5' 1" (4.06m x 1.55m)

Textured and coved ceiling, double glazed window to front, range of matching eye and base level units with rolled edge work surface, one and a half bowl stainless steel sink and drainer unit with mixer tap, integrated four ring gas hob and electric oven, tiled splash backs, space and plumbing for appliances, wall mounted boiler system and laminate wood flooring.