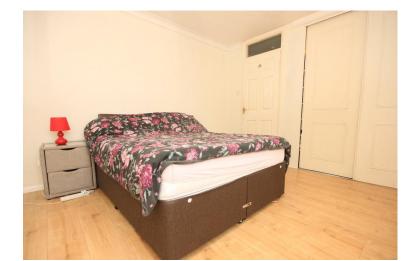

#### **BEDROOM**

#### 11' 4" to fitted wardrobe x 11' (3.45m x 3.35m)

Textured and coved ceiling, double glazed window to side, range of mirror front wardrobes, radiator to rear and la minate wood flooring.