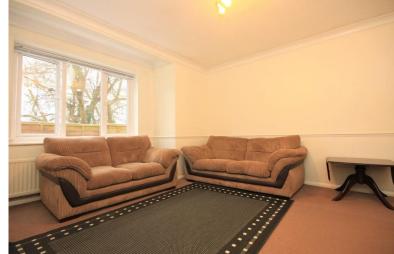

#### LOUNGE

15' 6" x 12' 8" (4.72m x 3.86m)

Textured and coved ceiling, double glazed window to front, double radiator to front, dado rail and archway to;