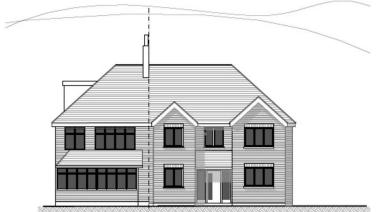

**REAR ELEVATION - west** 

lucerne

The opportunity has arisen to acquire this three bedroom semi detached home, occupying a generous plot. Planning permission has been granted to demolish the existing dwelling and replace with a two story semi detached five bedroom home, incorporating second floor accommodation to the roof space. The current dwelling would in our opinion require total refurbishment, therefore any buyer looking to build their own home can take full advantage of the recently granted permission. Full plans can be viewed on the Basildon Planning Portal under the application number 20/01355/FULL. The overall plot is approximately 0.26 of an acre and is located conveniently for the A127 and access into London. Available with no onward chain.