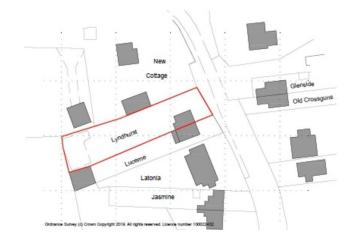

• Planning permission granted to erect a five bedroom semi detached home

- Approx. 0.26 of an acre plot
- Conveniently located for A127 and access into London

Lyndhurst Cranfield Park Road, Wickford £425,000

**REAR ELEVATION - west** 

lucerne

The opportunity has arisen to acquire this three bedroom semi detached home, occupying a generous plot. Planning permission has been granted to demolish the existing dwelling and replace with a two story semi detached five bedroom home, incorporating second floor accommodation to the roof space. The current dwelling would in our opinion require total refurbishment, therefore any buyer looking to build their own home can take full advantage of the recently granted permission. Full plans can be viewed on the Basildon Planning Portal under the application number 20/01355/FULL. The overall plot is approximately 0.26 of an acre and is located conveniently for the A127 and access into London. Available with no onward chain.