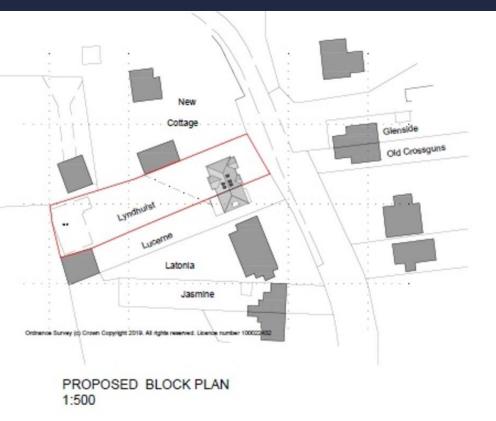

**REAR ELEVATION - west** 

lucerne

The opportunity has arisen to acquire this three bedroom semi detached home, occupying a generous plot. Planning permission has been granted to demolish the existing dwelling and replace with a two story semi detached five bedroom home, incorporating second floor accommodation to the roof space. The current dwelling would in our opinion require total refurbishment, therefore any buyer looking to build their own home can take full advantage of the recently granted permission. Full plans can be viewed on the Basildon Planning Portal under the application number 20/01355/FULL. The overall plot is approximately 0.26 of an acre and is located conveniently for the A127 and access into London. Available with no onward chain.