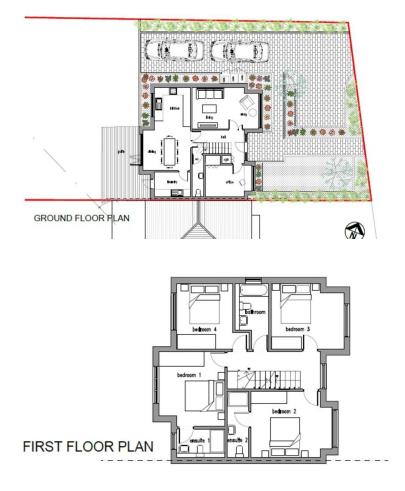

**REAR ELEVATION - west** 

lucerne

The opportunity has arisen to acquire this three bedroom semi detached home, occupying a generous plot. Planning permission has been granted to demolish the existing dwelling and replace with a two story semi detached five bedroom home, incorporating second floor accommodation to the roof space. The current dwelling would in our opinion require total refurbishment, therefore any buyer looking to build their own home can take full advantage of the recently granted permission. Full plans can be viewed on the Basildon Planning Portal under the application number 20/01355/FULL. The overall plot is approximately 0.26 of an acre and is located conveniently for the A127 and access into London. Available with no onward chain.