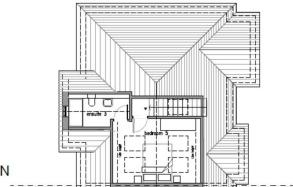

The opportunity has arisen to acquire this three bedroom semi detached home, occupying a generous plot. Planning permission has been granted to demolish the existing dwelling and replace with a two story semi detached five bedroom home, incorporating second floor accommodation to the roof space.

**REAR ELEVATION - west** 

lucerne

The opportunity has arisen to acquire this three bedroom semi detached home, occupying a generous plot. Planning permission has been granted to demolish the existing dwelling and replace with a two story semi detached five bedroom home, incorporating second floor accommodation to the roof space. The current dwelling would in our opinion require total refurbishment, therefore any buyer looking to build their own home can take full advantage of the recently granted permission. Full plans can be viewed on the Basildon Planning Portal under the application number 20/01355/FULL. The overall plot is approximately 0.26 of an acre and is located conveniently for the A127 and access into London. Available with no onward chain.